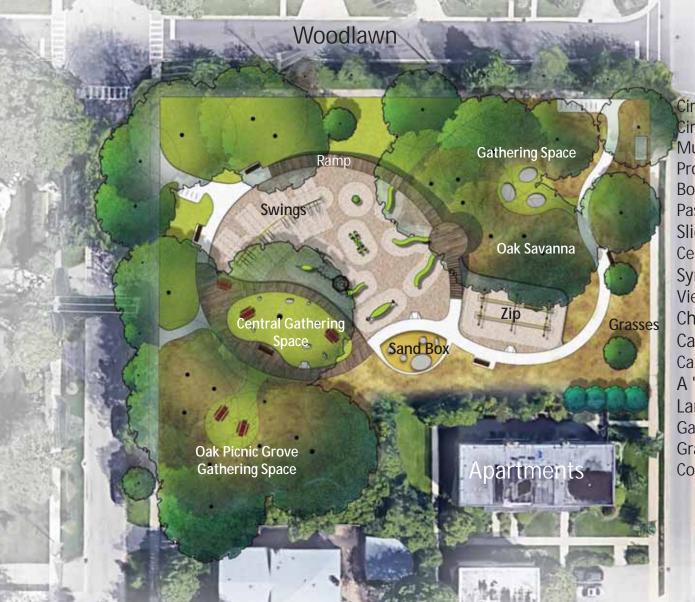

## Woodlawn Concept C Plan

Accommodates Desire Lines Circular form Circular Path for Exercise uses path along Woodlawn Protects Oak Tree Roots w/Boardwa Boardwalk rises up to central platfor Central Platform only 32" high Boardwalk through Savanna Large and Small Gathering Spaces Gathering Pods in clearing Picnic Spaces Grasses against Green Bay Complete evergreen screening

### Woodlawn Concept C Plan

Accommodates Desire Lines Circular form Circular inner path to run around Multiple Paths and Short cut Protects Oak Tree Roots w/ Boardw Boardwalk rises up to central platfor Passes by Oak Trunks Slides from multiple heights Central Platform can be up to 9 feet Symbolic high point Views to all play Equipment Children can experience "dizzines Can run under platform and ramp Can enter main circle from 360 A "porous" space Large and small gathering places Gathering Pods in clearing Grasses against Green Bay Complete evergreen screening