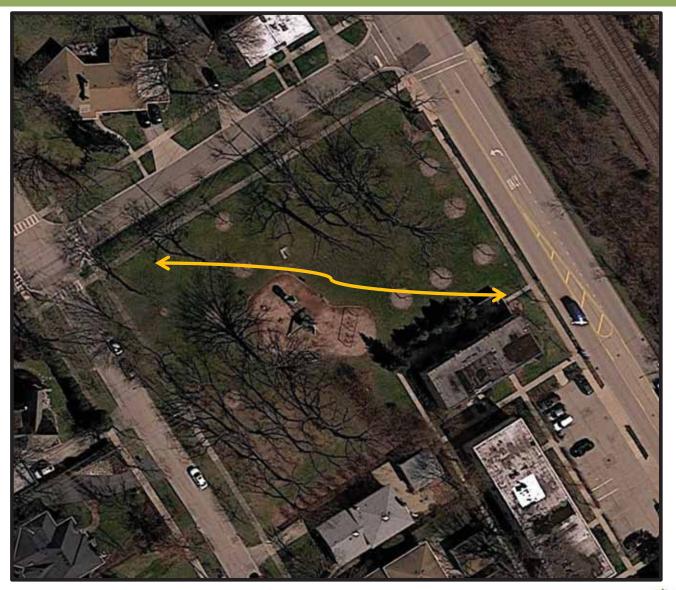

#### Drinking Fountain at SE Corner of Site



#### Concepts : Topography & Evergreens





## **Concepts : Unique Paving**







#### **Previous Concept Plan**



#### **Current Concept Plan**



#### **Current Concept Plan**



## Bird's Eye from the SE



#### Netquest and Swings with Trees Removed



## Netquest: Imagine surrounded by Greenery



#### Netquest, Swings and "A Walk in the Woods" Boulders, Tunnel



#### Chris can add Planting, other Boulders and Seating over time

# Woodlawn

#### Woodlawn Context : Greenway





### Local Context







### **Existing Playground**







#### Noise from Green Bay





#### Major Stands of Mature Oaks Creates a Locational Template







#### We thought these were the Desire Lines







#### But this is the most important Desire Line







#### Photos of Existing : Looking from NW Corner



#### Photos of Existing : Stands of Oaks



#### Photos of Existing : Bus Stop NE Corner





#### Photos of Existing : Looking at Oaks in SW Corner



#### Photos of Existing : Apartments South Side





## Movement and Sound



#### Woodlawn Concept Plans, 7 Plans Created, 3 Selected











#### Woodlawn Concept C Plan Selected



**Circular** form Circular inner path to run around Multiple Paths and Short cut Protects Oak Tree Roots w/ Boardwalk Boardwalk rises up to central platform Passes by Oak Trunks Slides from multiple heights Central Platform can be up to 9 feet tall Symbolic high point Views to all play Equipment Children can experience "dizziness" Can run under platform and ramp Can enter main circle from 360 A "poro