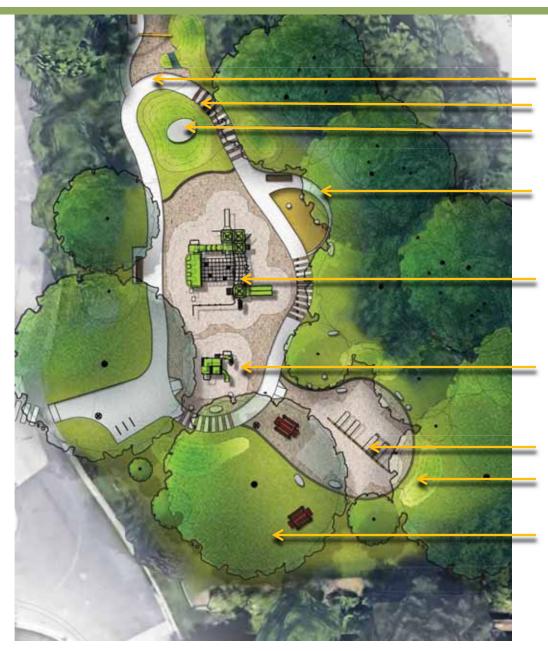

#### Main Playground

Path is a circuit for Trikes & Running

Mounds with Gathering Bowls Sand Box with Pebbles w Fossil Dig

Major Equipment Elements

#### Current Design : Reduction in Size, Different Equipment

Path is a circuit for Trikes & Running Rumble Strips Typical Mound with Gathering Bowl

Sand Box

Equipment Elements (Venti) 5 -12

Equipment Elements (Cube) 2 – 5 "keep younger children away from the tracks" Swings Mounds

#### Current Concept: Reduction in Size, Different Equipment

Path is a circuit for Trikes & Running Rumble Strips Typical Mound with Gathering Bowl

Sand Box

Equipment Elements (Venti) 5 -12

Equipment Elements (Cube) 2 – 5 "keep younger children away from the tracks" Swings Mounds