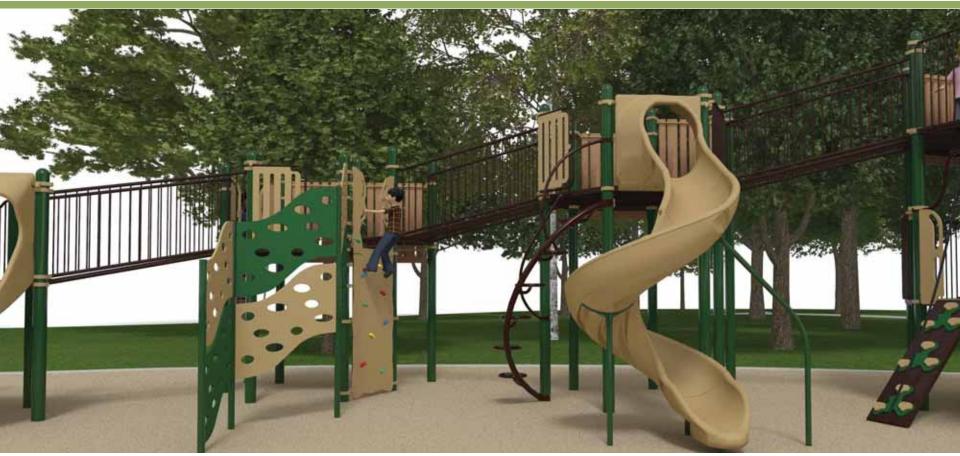

#### Proposed Grasses against Green Bay: Will be added over time





## What are the most popular pieces of equipment in a Playground?





#### Most Popular Feature : Swings : Movement



Our design for a Meta Swing with multiple swings



#### Landscape Structures



#### Proposed Meta Swing with 8 swings





#### Movement : Proposed Zip Lines (Shows 4 we will have only 2)





#### Movement: Wee Saw





## Movement : Topsy Turvy "Chance to get dizzy"







#### Met with Manufacturer

Liability "all of ramp would be a play structure"

Had to use their prefabricated pieces

Still working on design (colors, panels, transparency, railings etc.)



#### **Elevated Structure Entry**







#### **Elevated Structure Entry**



Multiple panels for smaller kids Slides begin at 4'-8"





Platforms rise up to 6'-0" and then 8'-0"





Lower level 4'-0 and top is 10'-0 then down to 6'-8"







From 6'-8" to 2'-8"









# Play Tower and Slides might look better in different colors



# Woodlawn Concept C Plan





GLENCOE PARK DISTRICT

# Voucher List of Bills By Vendor Set

| Vendor Name                                                                                                                                                                                                                                                                                                                      | Payment Date                                                                                                                                                         | Payment Numb