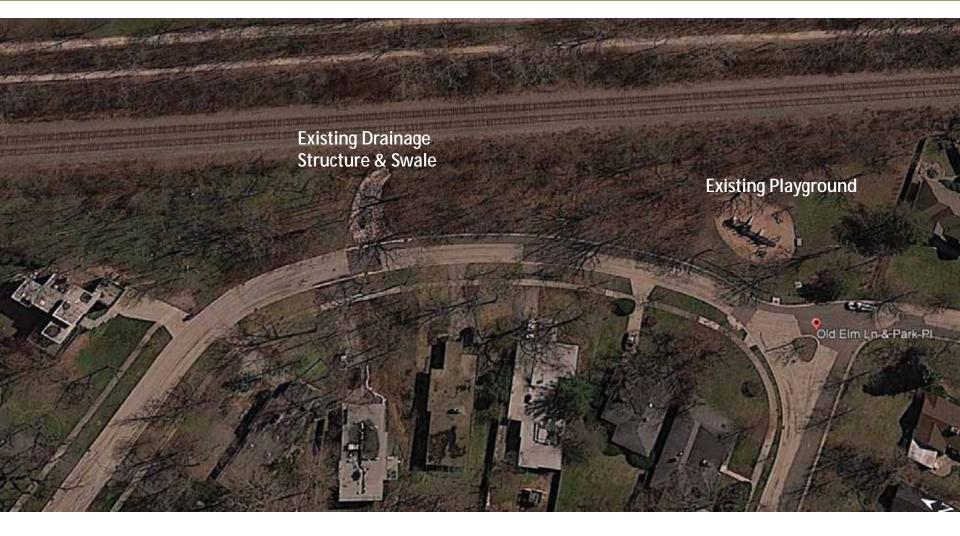

#### Old Elm Playground Context

#### **Existing Site Aerial**

Note: Sand Box covered in mulch

#### Site Drops Down to Ditch and Tracks

#### Dense Vegetation to the North

#### Kids Use the Spaces

#### Drainage Structure and Swale to the North

#### View from the North