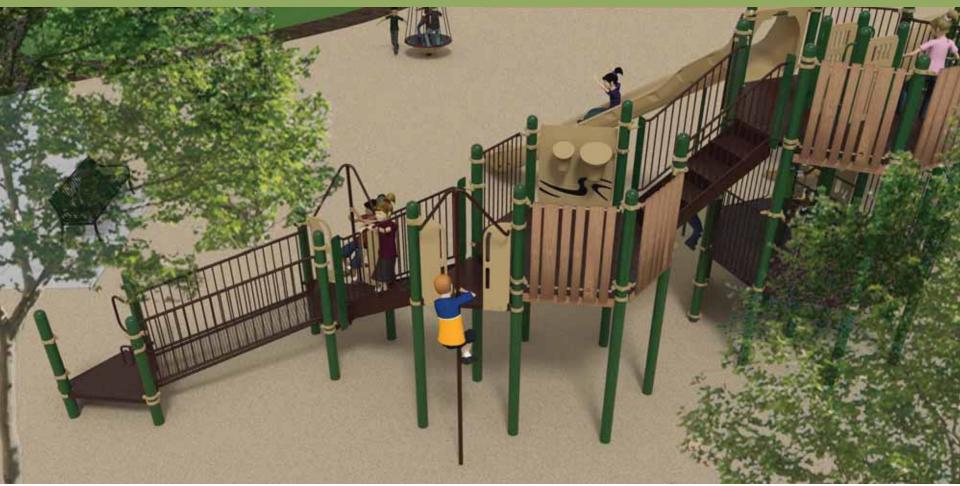

#### **Elevated Structure Entry**

#### **Elevated Structure Entry**

Multiple panels for smaller kids Slides begin at 4'-8"

Platforms rise up to 6'-0" and then 8'-0"

Lower level 4'-0 and top is 10'-0 then down to 6'-8"

From 6'-8" to 2'-8"