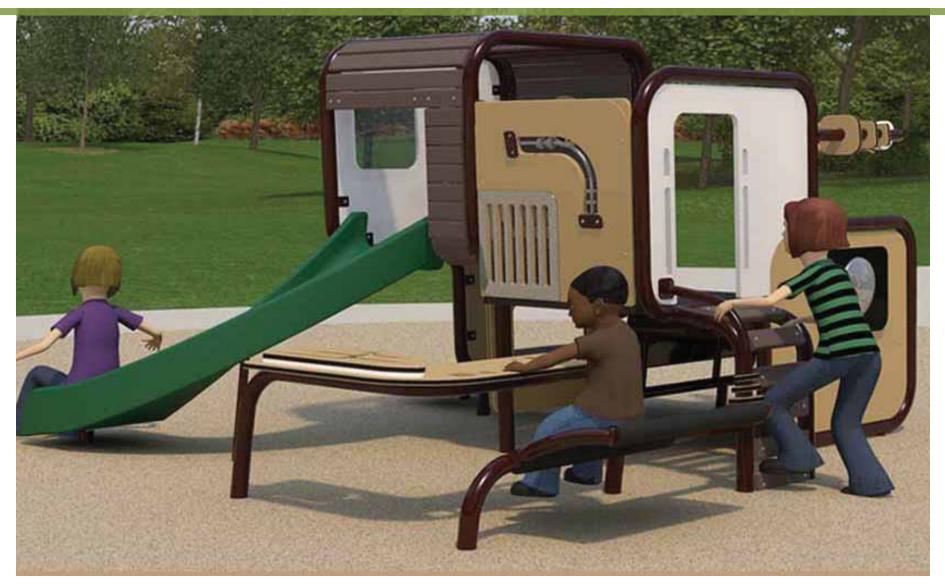

#### Current Design : Reduction in Size, Different Equipment

Path is a circuit for Trikes & Running Rumble Strips Typical Mound with Gathering Bowl

Sand Box

Equipment Elements (Venti) 5 -12

Equipment Elements (Cube) 2 – 5 "keep younger children away from the tracks" Swings Mounds

#### Current Concept: Reduction in Size, Different Equipment

Path is a circuit for Trikes & Running Rumble Strips Typical Mound with Gathering Bowl

Sand Box

Equipment Elements (Venti) 5 -12

Equipment Elements (Cube) 2 – 5 "keep younger children away from the tracks" Swings Mounds

Picnic and open space