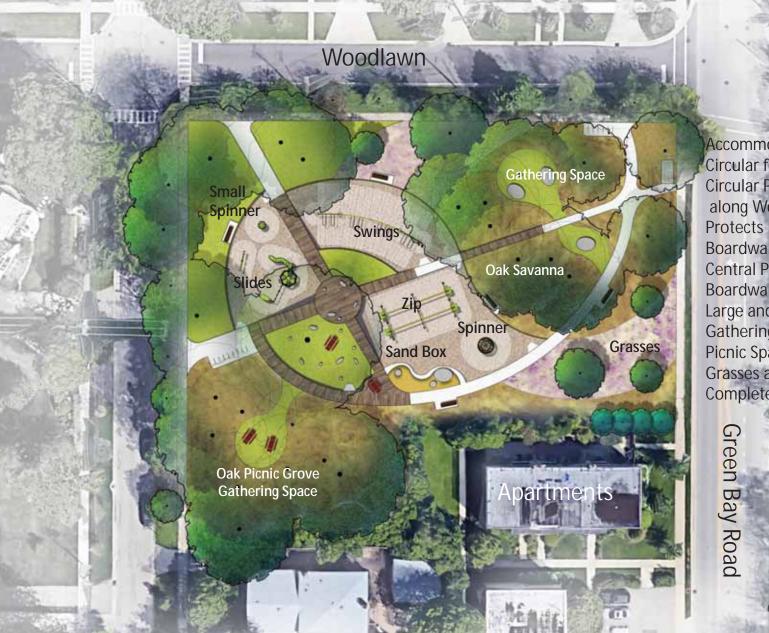

#### Woodlawn Concept Plans, 7 Plans Created, 3 Selected

#### Woodlawn Concept C Plan Selected

**Circular** form Circular inner path to run around Multiple Paths and Short cut Protects Oak Tree Roots w/ Boardwalk Boardwalk rises up to central platform Passes by Oak Trunks Slides from multiple heights Central Platform can be up to 9 feet tall Symbolic high point Views to all play Equipment Children can experience "dizziness" Can run under platform and ramp Can enter main circle from 360 A "porous" space Large and small gathering places Gathering Pods in clearing Grasses against Green Bay Complete evergreen screening