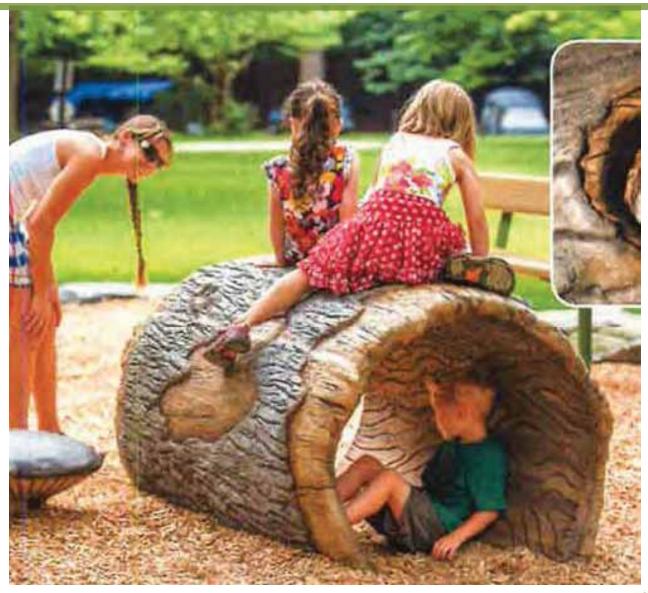

# Concept : Tunnel - Next Phase or Alternate

#### Concept : Tunnel Entrance

Gateway but with more open sight lines