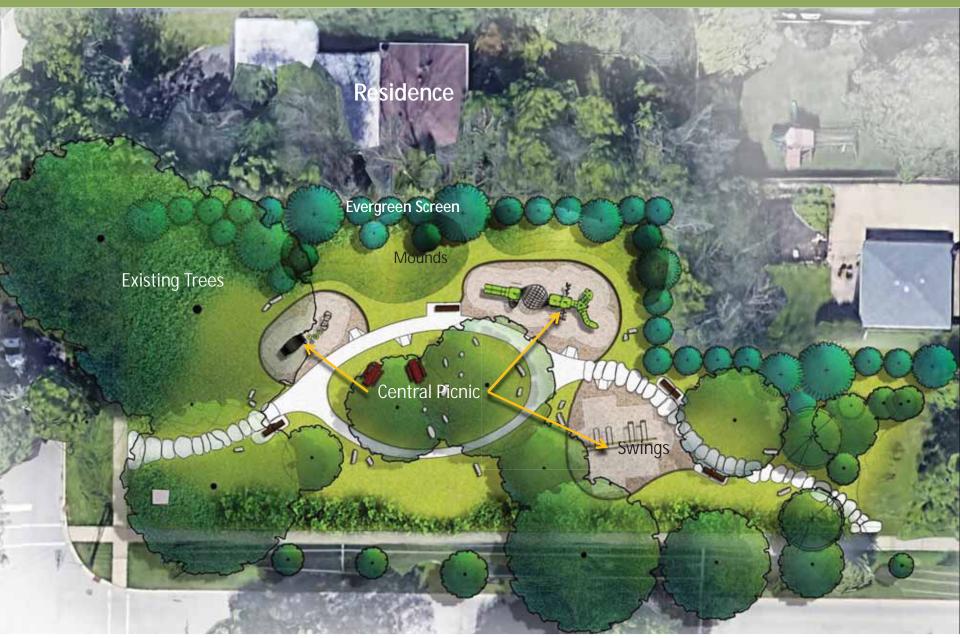

es







# Old Elm Playground : Existing Site Aerial





# Don't Forget the Long Term Possabilites : Phasing Plan





# Vernon and Jefferson

#### Vernon and Jefferson: Context







# Context : Greenway





#### Vernon and Jefferson: Local Context







# Vernon and Jefferson: Local Context







#### Site Photos



Trees, Shrubs and Volunteer Growth between Playground and Neighbor

Majority of Equipment has already been removed





#### Site Photos



Beautiful Mature trees at South End of Site. Intend to Save Trees. Limits Layouts



#### Site Photos



#### Drinking Fountain at SE Corner of Site



#### Concepts : Topography & Evergreens





## **Concepts : Unique Paving**







#### **Previous Concept Plan**



#### **Current Concept Plan**



#### **Current Concept Plan**



## Bird's Eye from the SE



#### Netquest and Swings with Trees Removed



## Netquest: Imagine surrounded by Greenery



#### Netquest, Swings and "A Walk in the Woods" Boulders, Tunnel



#### Chris can add Planting, other Boulders and Seating over time

# Woodlawn

#### Woodlawn Context : Greenway





### Local Context







### **Existing Playground**







#### Noise from Green Bay





#### Major Stands of Mature Oaks Creates a Locational Template







#### We thought these were the Desire Lines







#### But this is the most important Desire Line







#### Photos of Existing : Looking from NW Corner



#### Photos of Existing : Stands of Oaks



#### Photos of Existing : Bus Stop NE Corner





#### Photos of Existing : Looking at Oaks in SW Corner



#### Photos of Exis