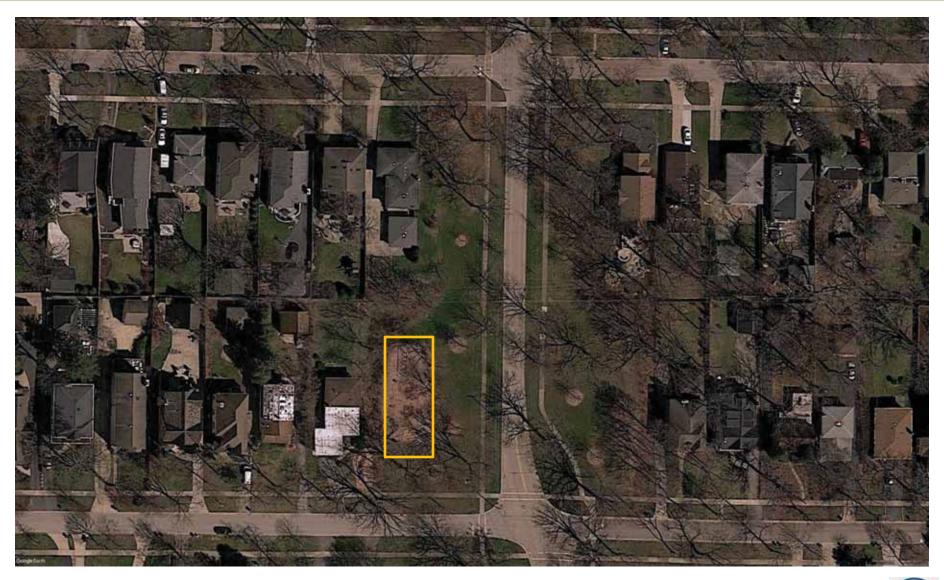

- Vernon & Jefferson \$225,000
  - 16,700 Square Ft.
- Old Elm \$225,00013,000 Square Ft.
- Woodlawn \$500,00043,000 Square Ft.