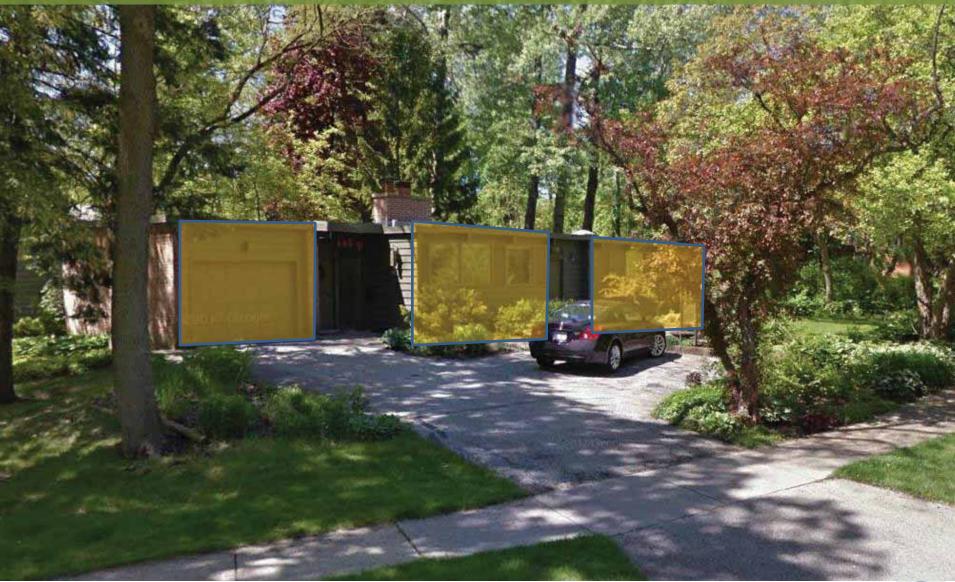

# Site Photos : Looking West

Playground located close to the property line

# Site Photos

Trees, Shrubs and Volunteer Growth between Playground and Neighbor

Majority of Equipment has already been removed

### Site Photos

Beautiful Mature trees at South End of Site. Intend to Save Trees. Limits Layouts

# Site Photos

#### Drinking Fountain at SE Corner of Site