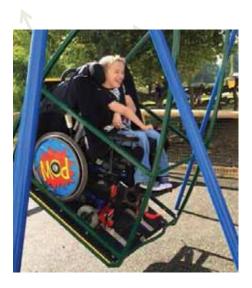

#### Most Popular Feature : Swings : Movement

A Meta Swing with multiple swings of different types:

Regular Single Group Expression Swing

#### Most Popular Feature : Swings : Movement

A Meta Swing with multiple swings of different types

Single Swings Group Expression Swing