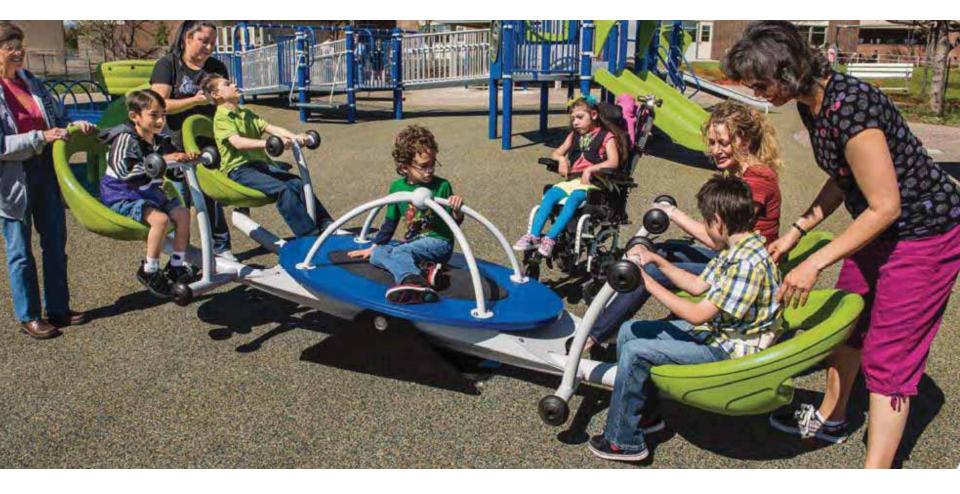

form and ramp Can enter main circle from 360 A "porous" space Large and small gathering places Gathering Pods in clearing Grasses against Green Bay Complete evergreen screening

SCALE: 1"=30'-0"

#### Met with Manufacturer

Liability "all of ramp would be a play structure"

Had to use their prefabricated pieces

Still working on design (colors, panels, transparency, railings etc.)







#### Proposed Grasses against Green Bay: Will be added over time





## What are the most popular pieces of equipment in a Playground?





#### Most Popular Feature : Swings : Movement



Our design for a Meta Swing with multiple swings



#### Landscape Structures



#### Proposed Meta Swing with 8 swings





#### Movement : Proposed Zip Lines (Shows 4 we will have only 2)





#### Movement: Wee Saw





## Movement : Topsy Turvy "Chance to get dizzy"







#### Met with Manufacturer

Liability "all of ramp would be a play structure"

Had to use their prefabricated pieces

Still working on design (colors, panels, transparency, railings etc.)



#### **Elevated Structure Entry**







#### **Elevated Structure Entry**



Multiple panels for smaller kids Slides begin at 4'-8"





Platforms rise up to 6'-0" and then 8'-0"





Lower level 4'-0 and top is 10'-0 then down to 6'-8"







From 6'-8" to 2'-8"









# Play Tower and Slides might look better in different colors



# Woodlawn Concept C Plan





GLENCOE PARK DISTRICT

# Voucher List of Bills By Vendor Set

| Vendor Name