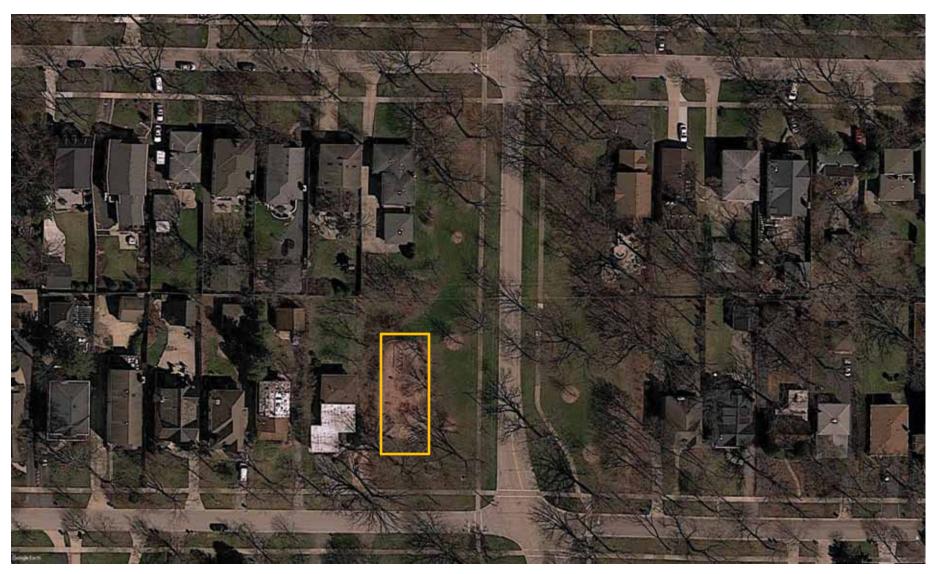

# Site Photos : Looking West

Playground located close to the property line

# Site Photos

Trees, Shrubs and Volunteer Growth between Playground and Neighbor

Majority of Equipment has already been removed

### Site Photos

Beautiful Mature trees at South End of Site. Intend to Save Trees. Limits Layouts

# Site Photos