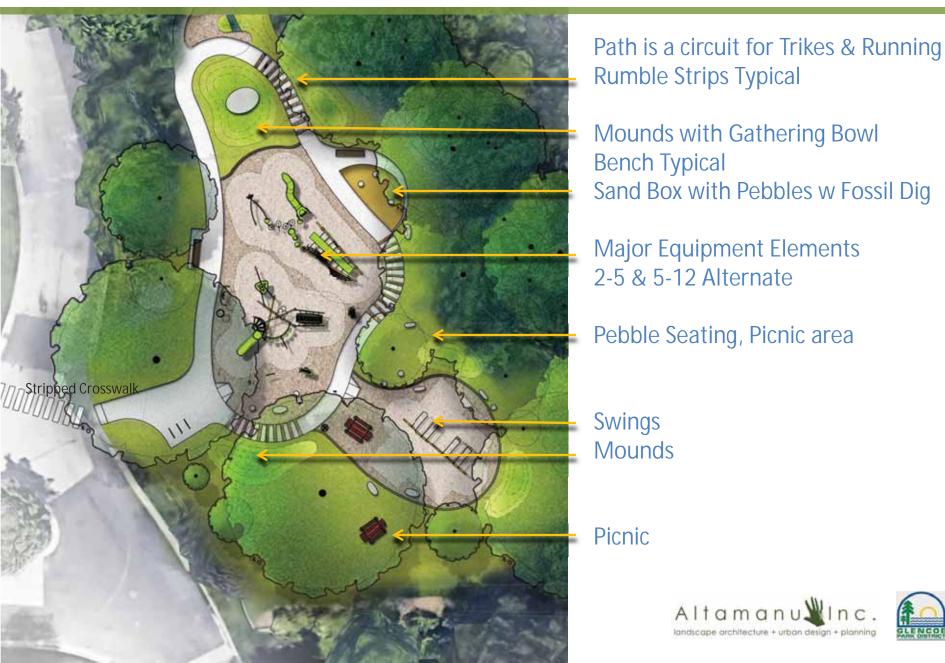

#### Main Playground

Path is a circuit for Trikes & Running

Mounds with Gathering Bowls Sand Box with Pebbles w Fossil Dig

Major Equipment Elements