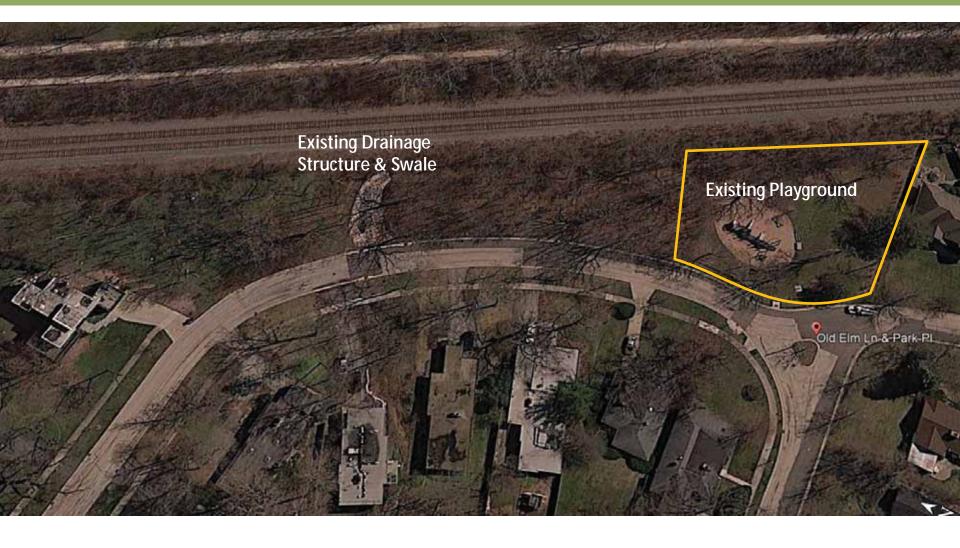

r change in budget.
- I would like to introduce John and Josephine from Altamanu who will take us through the updated concepts.

# Old Elm, Vernon and Jefferson and Woodlawn Playground Renovations

## Presentation January 9th, 2017





# Delighted to be Here!!!





# Last Time Meeting December 5<sup>th</sup> 2017

- We were generating concepts for Old Elm, Vernon and Jefferson, and Woodlawn
- We were not focused on costs and
- We were looking for your input to confirm design direction



## Tonight: Looking again for your input

- Review updated Concepts for Old Elm, Vernon and Jefferson, and Woodlawn
- Concepts Revised according to public, staff and Board of Commissioners Input
- Reviewed with Manufacturers and Preliminary Costs Applied



# Old Elm

h.|

#### **Existing Site Aerial**





#### Photo of Existing





#### Site Drops Down to Ditch and Tracks







#### Dense Vegetation to the North







#### Kids Use the Spaces





#### Drainage Structure and Swale to the North







#### View from the North







- Protecting/Avoiding existing mature trees
- Avoiding slope down to tracks and potential retaining walls
- Use trusted local suppliers and manufacturers (This restricts aesthetics in particular)



### psithurism

(n.) the sound of wind in the trees and rustling of leaves. Members of the Community expressed concerns about equipment that created sound

**Community Comments** 

- Serve multiple age groups
- Want equipment that has more levels and platforms
- Equipment should visually compliment "Mid Century Modern" aesthetic of local architecture
- Keep som