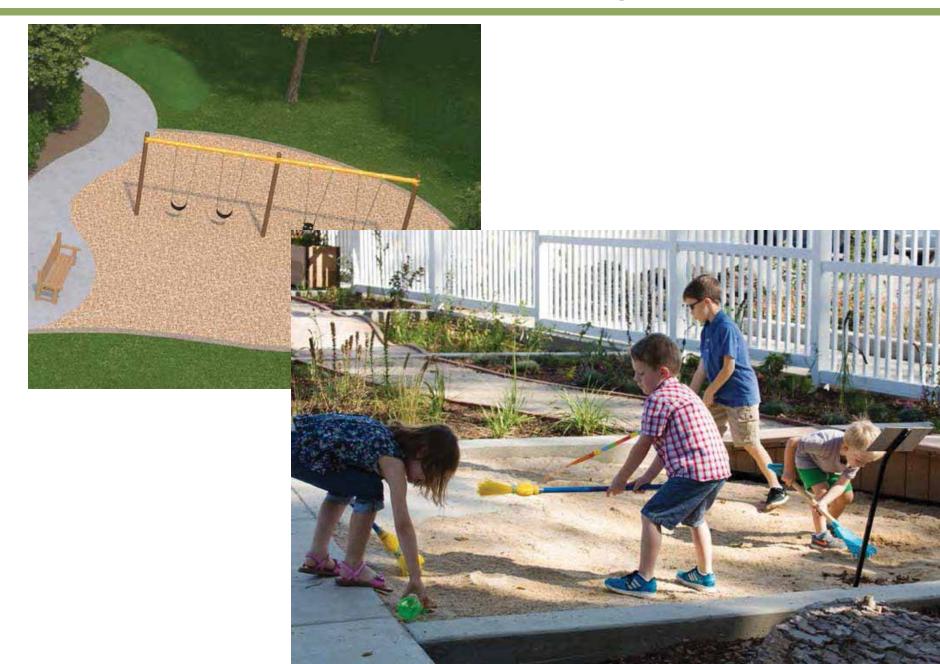

# Vernon and Jefferson: Local Context







# Vernon and Jefferson: Local Context





# Site Photos : Looking West



Playground located close to the property line



# Site Photos



Trees, Shrubs and Volunteer Growth between Playground and Neighbor

Majority of Equipment has already been removed





### Site Photos



Beautiful Mature trees at South End of Site. Intend to Save Trees. Limits Layouts



# Site Photos



#### Drinking Fountain at SE Corner of Site



# Concepts



Theme : Moonscape with equipment spread out through the landscape

Theme : Topography, evergreens, and compact use of site

Staff suggested merging these two concepts





# Concepts : Topography & Evergreens







# **Concepts : Unique Paving**





## Concepts : Use of Groundcovers







# Swings and Sand



# Concepts : Moonscape, Climbing Boulders (Alternates)



# Concepts : Moonscape, Climbing Boulders (Alternates)









### Concepts : Moon Rocket



"Rocket Ship has "*retro chic*" look. Brings back memories. The design has survived the passage of time".



# **Concept Plan**



# Woodlawn

# Woodlawn Context : Greenway





# Local Context







# **Existing Playground**





# Noise from Green Bay







# Major Stands of Mature Oaks







## Desire Lines







#### Photos of Existing : Looking from NW Corner



#### Photos of Existing : Stands of Oaks



#### Photos of Existing : Looking East along Woodlawn



## Stand of Oaks



#### Photos of Existing : Bus Stop NE Corner





#### Photos of Existing : SW Corner on Linden



#### Photos of Existing : View from SW Corner



###