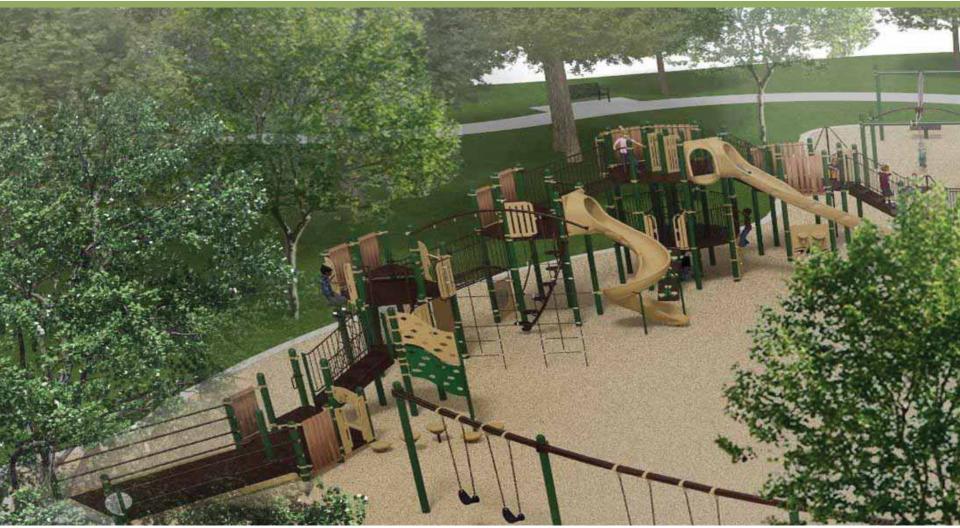

#### Woodlawn Concept Plans, 7 Plans Created, 3 Selected

#### Woodlawn Concept C Plan

## Woodlawn Concept C Plan

Accommodates Desire Lines Circular form Circular Path for Exercise uses path along Woodlawn Protects Oak Tree Roots w/Boardwa Boardwalk rises up to central platfor Central Platform only 32" high Boardwalk through Savanna Large and Small Gathering Spaces Gathering Pods in clearing Picnic Spaces Grasses against Green Bay Complete evergreen screening

### Woodlawn Concept C Plan

Accommodates Desire Lines Circular form Circular inner path to run around Multiple Paths and Short cut Protects Oak Tree Roots w/ Boardw Boardwalk rises up to central platfor Passes by Oak Trunks Slides from multiple heights Central Platform can be up to 9 feet Symbolic high point Views to all play Equipment Children can experience "dizzines Can run under platform and ramp Can enter main circle from 360 A "porous" space Large and small gathering places Gathering Pods in clearing Grasses against Green Bay Complete evergreen screening