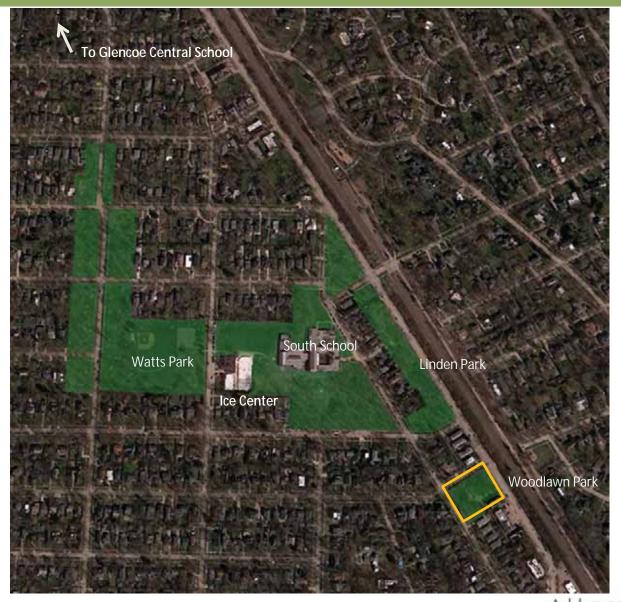

#### How do we exceed the standards

There are 14 total playgrounds in Glencoe managed by two different agencies:

Park District (12), School (2)

Glencoe residents have access to 1.62 playgrounds per 1000 residents. The State of Illinois average of .4 playgrounds per 1000 residents.

Glencoe's community can easily walk to 1 or more playgrounds in 10 minutes without crossing a major road.

### Total Playground Map

- Blue represents six playgrounds that have been replaced since 2013.
- Red represents 7 older wood playgrounds that will need to be replaced in the next 1 – 5 years.