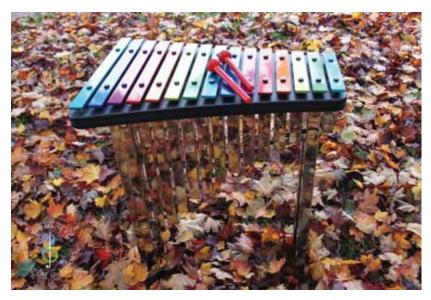

Public comments on Old Elm designs included: would like a zip line the longer the better, a variety of swings like at Millennial Park, worried about the xylophone music playing so close to neighbors' homes, varied size slides, sidewalks are important for neighbors, camps, increased traffic, keep multigenerational pieces, several trees in the park are currently memorial trees, like space to gather for neighborhood parties and open space for free play, water fountain and understand neighborhood architecture.

#### **Concepts : Sound**

#### **Concepts : Sound of Trees**

#### psithurism

(n.) the sound of wind in the trees and rustling of leaves. Trees continue with their endless discussion... listen to the noise of the trees, emulate their movement, sway back and forth and pull on your "roots" on the ground.