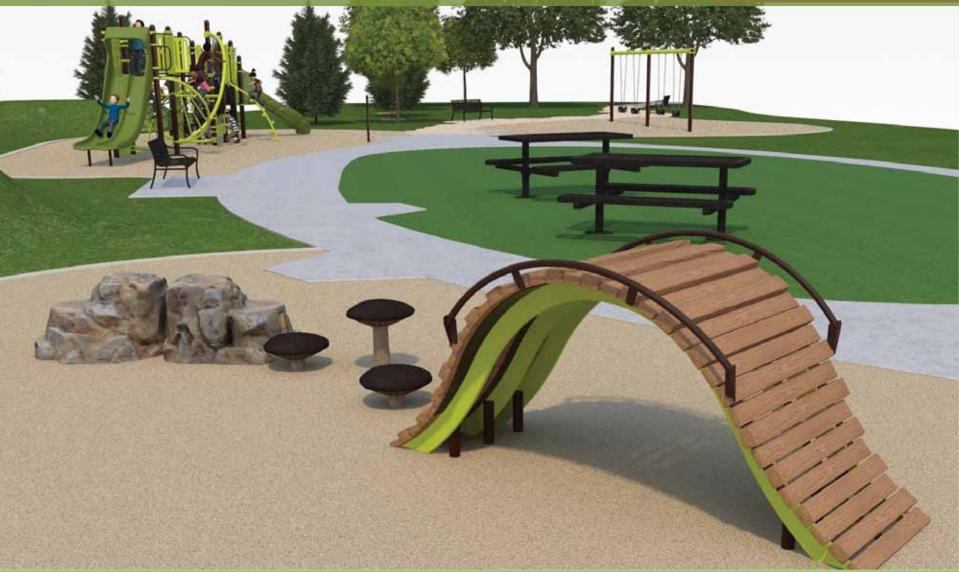

Board and public discussion ensued on Woodlawn Park designs. The Board indicated that they like the creativity of this design and it is different from other parks in the area. Board commented that this park retains a lot of water and has very squishy ground with current foot traffic going west to northeast. The designs that keep children away from Green Bay Road are better – change gathering space location, the number of paths look very expensive so look to reduce. Other feedback included Zip lines are great, more bike racks needed closer to the bus stop there, move gathering space to near where the picnic tables are located, move the zip line where it was in one of the other designs, loves the savannah grasses, loves the grasses as a buffer from the road, put a zip line at the north part of Old Elm, sandboxes not needed at every park, swings at Millennial Park are amazing, keep support on the ramp warm matching the savannah grass theme. Chair Brooks gave direction to staff based on Board discussion, to keep the zip lines.

Discussion with Commissioners and public ensued. Final takeaways were:

- •Project budget: \$450,000
- •Reduce height and length of pathways to save costs
- •Keep open underneath the ramp/decking
- •Add stairs at lower level to shorten run if necessary
- •No path on north side
- •Keep two zip lines
- •Possibly add Rope Bridge
- •Possibly add play panels to railing on ramp
- Sand box out
- •Liked idea of mass planting of grasses but can only afford strip along Green Bay
- •Liked the long line of swings