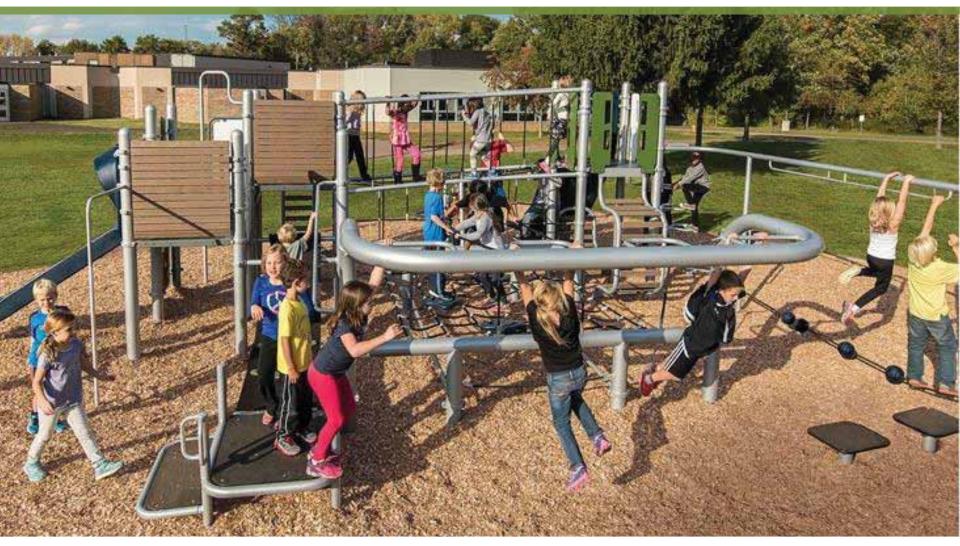

#### Woodlawn Concept Plans, 7 Plans Created, 3 Selected

#### Woodlawn Concept C Plan

## Woodlawn Concept C Plan

Accommodates Desire Lines Circular form Circular Path for Exercise uses path along Woodlawn Protects Oak Tree Roots w/Boardwa Boardwalk rises up to central platfor Central Platform only 32" high Boardwalk through Savanna Large and Small Gathering Spaces Gathering Pods in clearing Picnic Spaces Grasses against Green Bay Complete evergreen screening

#### Woodlawn Concept C Plan Selected

**Circular** form Circular inner path to run around Multiple Paths and Short cut Protects Oak Tree Roots w/ Boardwalk Boardwalk rises up to central platform Passes by Oak Trunks Slides from multiple heights Central Platform can be up to 9 feet tall Symbolic high point Views to all play Equipment Children can experience "dizziness" Can run under platform and ramp Can enter main circle from 360 A "porous" space Large and small gathering places Gathering Pods in clearing Grasses against Green Bay Complete evergreen screening