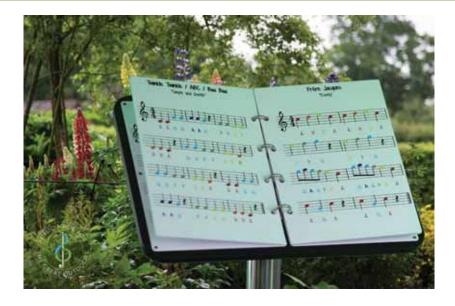

#### Concepts : Song Book

| Page Number | Side A                      | Side B                              |
|-------------|-----------------------------|-------------------------------------|
| Page 1      | Jesu, Joy of Man's Desiring | Ode To Joy                          |
| Page 2      | Old MacDonald Had A Farm    | Twinkle Twinkle                     |
| Page 3      | Oh! Susanna                 | She'll Be Comin' Round The Mountain |
| Page 4      | Frere Jacques               | Row, Row, Row Your Boat             |
| Page 5      | Amazing Grace               | When The Saints Go Marching In      |
| Page 6      | Swing Low, Sweet Chariot    | Yankee Doodle                       |
| Page 7      | He's Got the Whole World    | Kum Ba Yah                          |
| Page 8      | Itsy Bitsy Spider           | It's Raining, It's Pouring          |
| Page 9      | Skye Boat Song              | My Bonnie Lies Over The Ocean       |