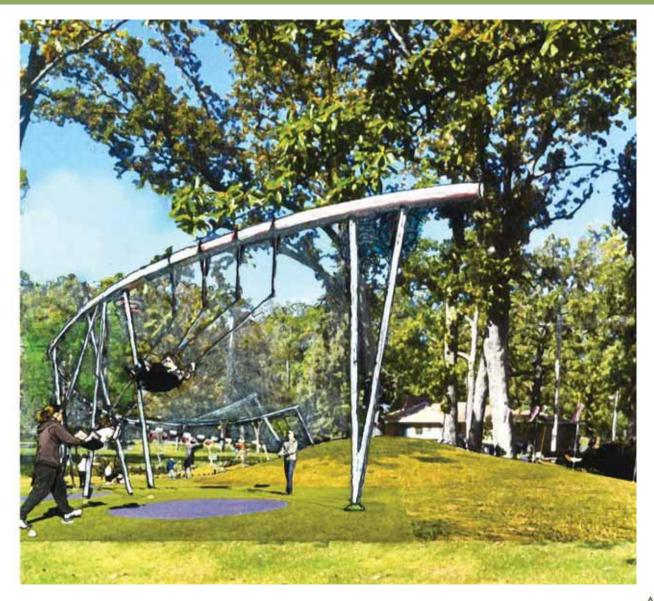

#### Most Popular Feature : Swings : Movement

A Meta Swing with multiple swings of different types:

Regular Single Group Expression Swing

#### Most Popular Feature : Swings : Movement

A Meta Swing with multiple swings of different types

Single Swings Group Expression Swing

#### Most Popular Feature : Swings : Movement

Our design for a Meta Swing with multiple swings

#### Proposed Meta Swing with 8 swings