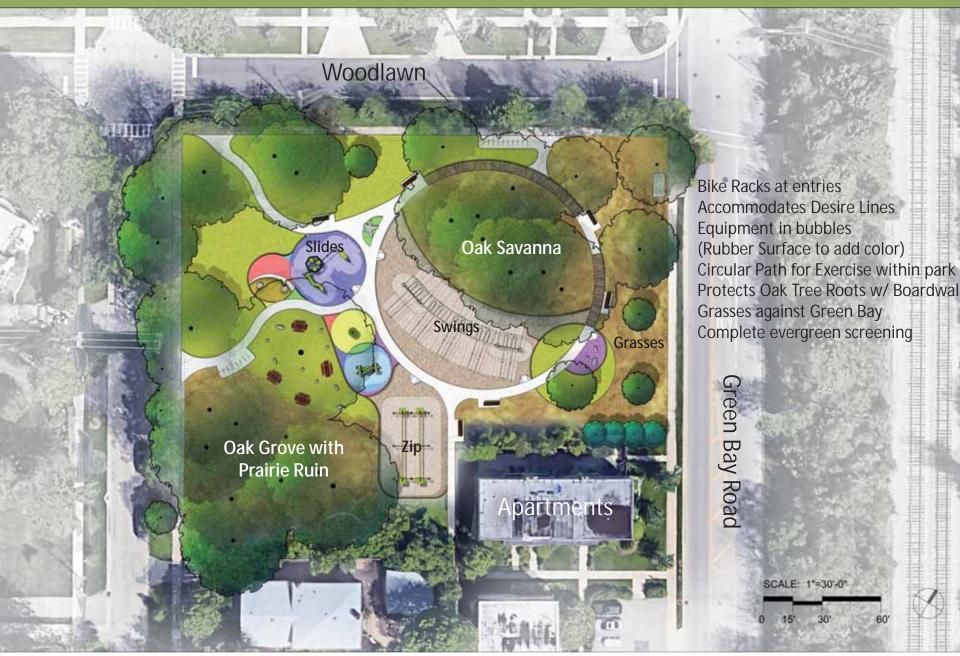

#### Woodlawn Concept Plans, 7 Plans Created, 3 Selected

#### Woodlawn Concept C Plan

## Woodlawn Concept C Plan

Accommodates Desire Lines Circular form Circular Path for Exercise uses path along Woodlawn Protects Oak Tree Roots w/Boardwa Boardwalk rises up to central platfor Central Platform only 32" high Boardwalk through Savanna Large and Small Gathering Spaces Gathering Pods in clearing Picnic Spaces Grasses against Green Bay Complete evergreen screening