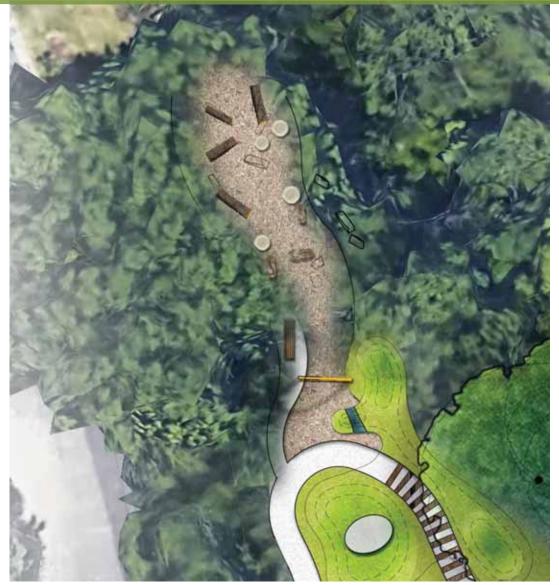

#### Current Design : Reduction in Size, Different Equipment

Path is a circuit for Trikes & Running Rumble Strips Typical Mound with Gathering Bowl

Sand Box

Equipment Elements (Venti) 5 -12

Equipment Elements (Cube) 2 – 5 "keep younger children away from the tracks" Swings Mounds

Picnic and open space