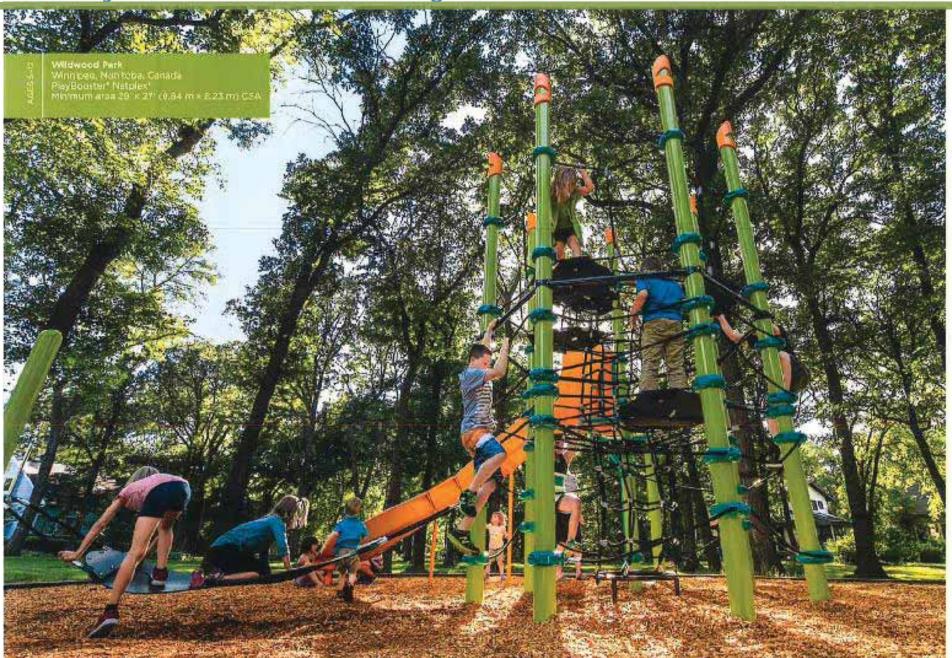

#### Most Popular Feature : Swings : Movement

A Meta Swing with multiple swings of different types:

Regular Single Group Expression Swing

#### Most Popular Feature : Swings : Movement

A Meta Swing with multiple swings of different types

Single Swings Group Expression Swing

#### Movement : Climbing

#### Zip Lines: Movement

#### Most Popular Feature : Swings : Movement

Our design for a Meta Swing with multiple swings

#### Proposed Meta Swing with 8 swings

#### Movement : Proposed Zip Lines (Shows 4 we will have only 2)