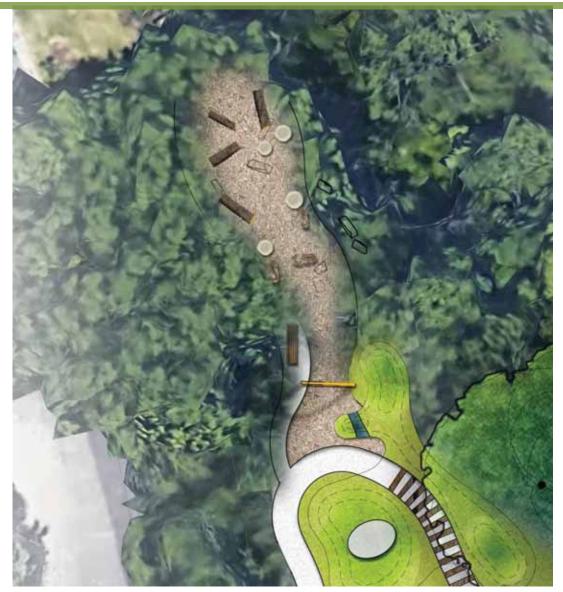

#### Current Design : Reduction in Size, Different Equipment

Path is a circuit for Trikes & Running Rumble Strips Typical Mound with Gathering Bowl

Sand Box

Equipment Elements (Venti) 5 -12

Equipment Elements (Cube) 2 – 5 "keep younger children away from the tracks" Swings Mounds

Picnic and open space

#### Current Concept: Reduction in Size, Different Equipment

Path is a circuit for Trikes & Running Rumble Strips Typical Mound with Gathering Bowl

Sand Box

Equipment Elements (Venti) 5 -12

Equipment Elements (Cube) 2 – 5 "keep younger children away from the tracks" Swings Mounds