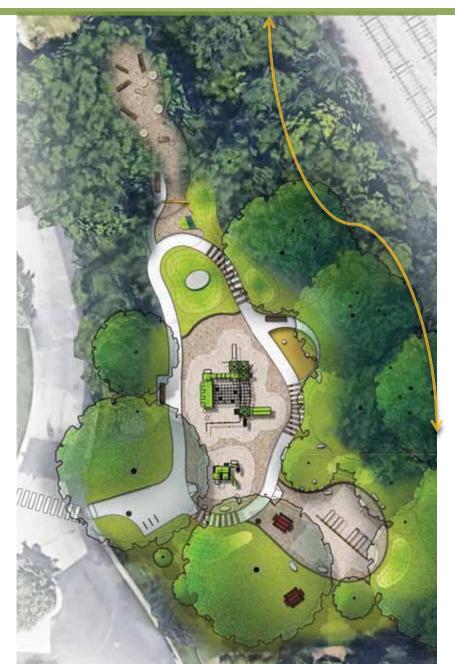

nts and Levels

- Wood Plank Ladder
- Cabin Climber Double Slide
- Single Slide
- Firepoles
- Square Loop Inclined Climber
- Square Loop Vertical Climber
- Swiggle Stick Balance Pods
- Seating Area
- Turning/Monkey Bars
- Elevated Steppers
- Belt Hammock
- Transfer Station



# Concept : Venti, 5 -12, Similar Complexity





# Concept : Venti







# Concept : Venti in contemporary colors and finishes



Displays the various activities



# Current Concept: Reduction in Size, Different Equipment



Path is a circuit for Trikes & Running Rumble Strips Typical Mound with Gathering Bowl

Sand Box

Equipment Elements (Venti) 5 -12

Equipment Elements (Cube) 2 – 5 "keep younger children away from the tracks" Swings Mounds

Picnic and open space





#### Current Concept with Future Bike Path







# **Current Concept Additional Area**



#### Discovery Area/Open Space

Main Playground Also retains open space



#### Work with Staff to develop a Discovery Area





#### Open Up Space, has Benches and becomes part of the Playground





# Concept : Tunnel Entrance









Gateway but with more open sight lines







# Old Elm Playground : Existing Site Aerial





# Don't Forget the Long Term Possabilites : Phasing Plan





# Vernon and Jefferson

#### Vernon and Jefferson: Context







# Context : Greenway





#### Vernon and Jefferson: Local Context







# Vernon and Jefferson: Local Context







#### Site Photos



Trees, Shrubs and Volunteer Growth between Playground and Neighbor

Majority of Equipment has already been removed





#### Site Photos



Beautiful Mat