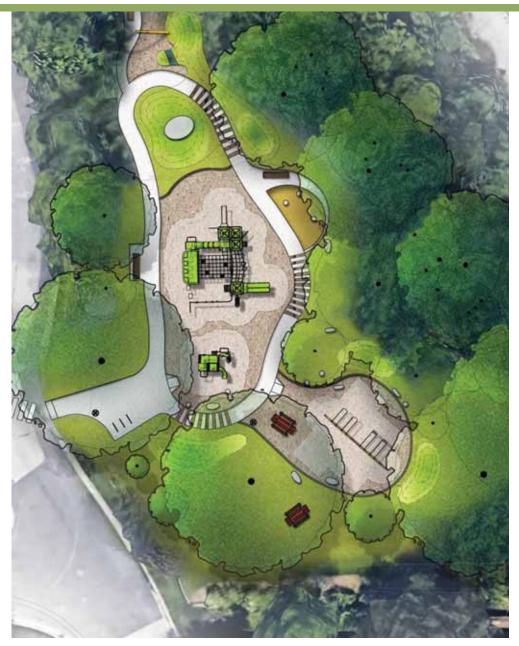

#### Woodlawn Concept Plans, 7 Plans Created, 3 Selected

#### Woodlawn Concept C Plan

## Woodlawn Concept C Plan

Accommodates Desire Lines Circular form Circular Path for Exercise uses path along Woodlawn Protects Oak Tree Roots w/Boardwa Boardwalk rises up to central platfor Central Platform only 32" high Boardwalk through Savanna Large and Small Gathering Spaces Gathering Pods in clearing Picnic Spaces Grasses against Green Bay Complete evergreen screening

### Woodlawn Concept C Plan

Accommodates Desire Lines Circular form Circular inner path to run around Multiple Paths and Short cut Protects Oak Tree Roots w/ Boardw Boardwalk rises up to central platfor Passes by Oak Trunks Slides from multiple heights Central Platform can be up to 9 feet Symbolic high point Views to all play Equipment Children can experience "dizzines Can run under platform and ramp Can enter main circle from 360 A "porous" space Large and small gathering places Gathering Pods in clearing Grasses against Green Bay Complete evergreen screening