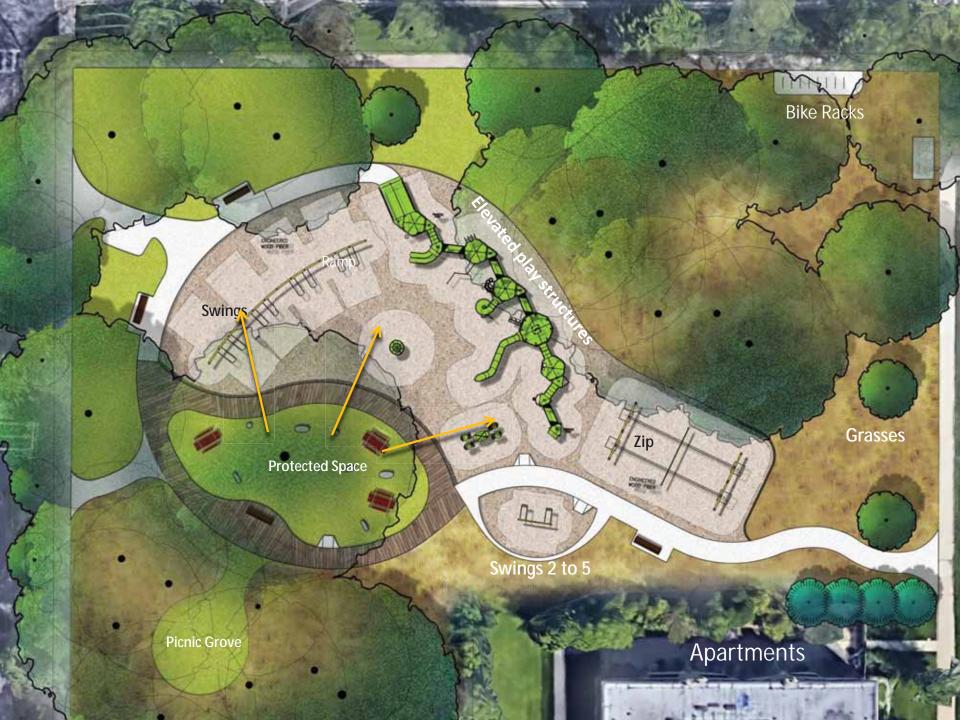

#### Woodlawn Concept Plans, 7 Plans Created, 3 Selected

## Woodlawn Concept C Plan

Accommodates Desire Lines Circular form Circular Path for Exercise uses path along Woodlawn Protects Oak Tree Roots w/Boardwa Boardwalk rises up to central platfor Central Platform only 32" high Boardwalk through Savanna Large and Small Gathering Spaces Gathering Pods in clearing Picnic Spaces Grasses against Green Bay Complete evergreen screening

### Woodlawn Concept C Plan

Accommodates Desire Lines Circular form Circular inner path to run around Multiple Paths and Short cut Protects Oak Tree Roots w/ Boardw Boardwalk rises up to central platfor Passes by Oak Trunks Slides from multiple heights Central Platform can be up to 9 feet Symbolic high point Views to all play Equipment Children can experience "dizzines Can run under platform and ramp Can enter main circle from 360 A "porous" space Large and small gathering places Gathering Pods in clearing Grasses against Green Bay Complete evergreen screening