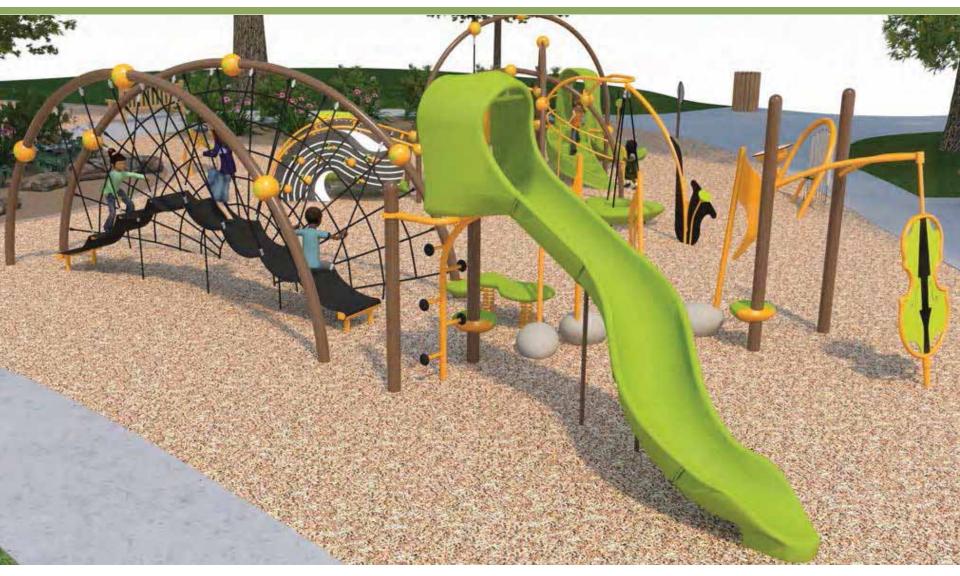

#### Main Playground

Path is a circuit for Trikes & Running

Mounds with Gathering Bowls Sand Box with Pebbles w Fossil Dig

Major Equipment Elements

#### Current Design : Reduction in Size, Different Equipment

Path is a circuit for Trikes & Running Rumble Strips Typical Mound with Gathering Bowl

Sand Box

Equipment Elements (Venti) 5 -12

Equipment Elements (Cube) 2 – 5 "keep younger children away from the tracks" Swings Mounds

#### Current Concept: Reduction in Size, Different Equipment

Path is a circuit for Trikes & Running Rumble Strips Typical Mound with Gathering Bowl

Sand Box

Equipment Elements (Venti) 5 -12

Equipment Elements (Cube) 2 – 5 "keep younger children away from the tracks" Swings Mounds