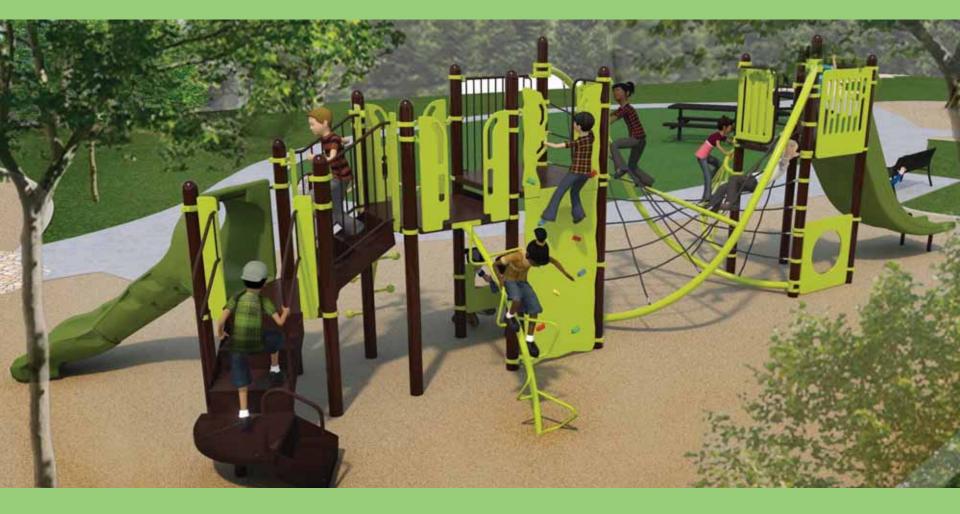

<u>Review of Playground Designs for Vernon-Jefferson, Old Elm, and Woodlawn Parks</u>: Executive Director Sheppard introduced Josephine Bellalta and John McManus of Altamanu who presented the preliminary playground designs for Vernon-Jefferson, Old Elm, and Woodlawn Parks attached to these minutes. Discussion on each playground commenced after the presentation.

Board comments on Old Elm Park designs included thrilled with the imaginative scope of the designs, happy that the adult seating is close to the youngest children and that area is furthest from the road, the design looks larger than the actual space which is in reality is a reasonable area to watch a child, experienced that the big group swing style shown is not used at other parks however there is another merry-go-round/tire swing style with three seats, likes musical theme although might be limiting, liked stone seating, would like to remove big space with rock and replace with equipment, a playground can also be a place to sit. Board comment included that the equipment needs to be less modern. When asked Altamanu stated the design will not prevent a possible trail from Takiff to Old Elm and then to the forest preserve in the future.