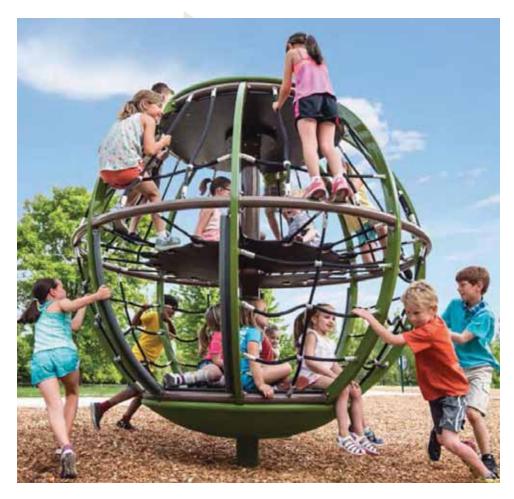

## Spinning : Movement

#### Movement

## What are the most popular pieces of equipment in a Playground?

#### Most Popular Feature : Swings : Movement

Our design for a Meta Swing with multiple swings

#### Landscape Structures

#### Proposed Meta Swing with 8 swings