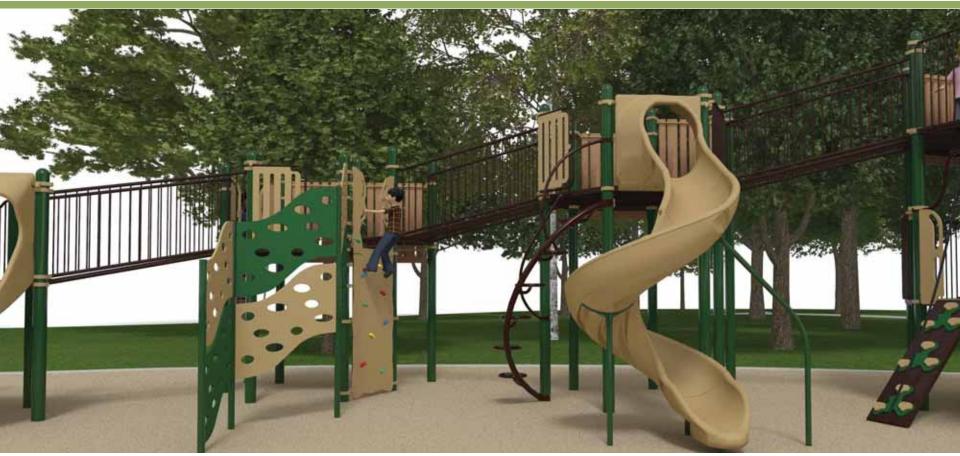

#### Proposed Grasses against Green Bay: Will be added over time





# What are the most popular pieces of equipment in a Playground?





#### Most Popular Feature : Swings : Movement



Our design for a Meta Swing with multiple swings



#### Landscape Structures



#### Proposed Meta Swing with 8 swings





### Movement : Proposed Zip Lines (Shows 4 we will have only 2)





#### Movement: Wee Saw





## Movement : Topsy Turvy "Chance to get dizzy"







#### Met with Manufacturer

Liability "all of ramp would be a play structure"

Had to use their prefabricated pieces

Still working on design (colors, panels, transparency, railings etc.)



#### **Elevated Structure Entry**







#### **Elevated Structure Entry**



Multiple panels for smaller kids Slides begin at 4'-8"





Platforms rise up to 6'-0" and then 8'-0"





Lower level 4'-0 and top is 10'-0 then down to 6'-8"







From 6'-8" to 2'-8"











#### Play Tower and Slides might look better in different colors



#### Woodlawn Concept C Plan