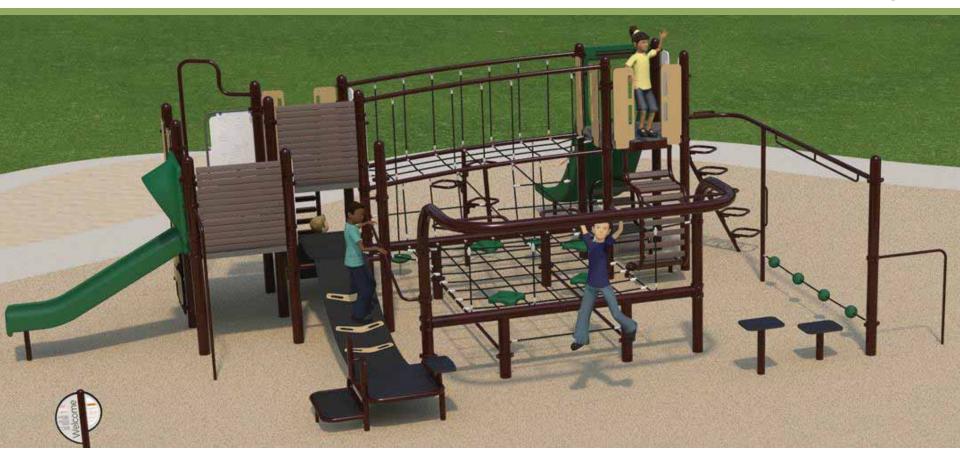

#### Venti: 5 to 12, Multiple Elements and Levels

- Wood Plank Ladder
- Cabin Climber Double Slide
- Single Slide
- Firepoles
- Square Loop Inclined Climber
- Square Loop Vertical Climber
- Swiggle Stick Balance Pods
- Seating Area
- Turning/Monkey Bars
- Elevated Steppers
- Belt Hammock
- Transfer Station

#### Concept : Venti, 5 -12, Similar Complexity

## Concept : Venti

#### Concept : Venti in contemporary colors and finishes

Displays the various activities