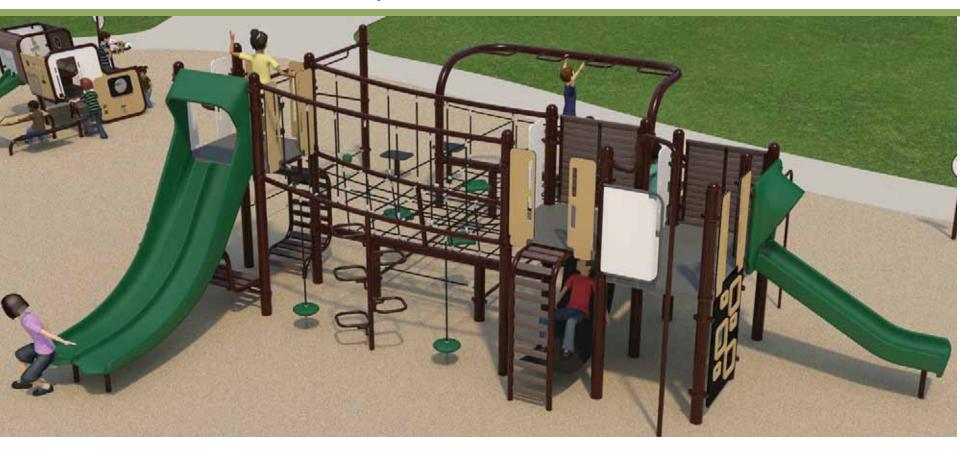

#### Venti: 5 to 12, Multiple Elements and Levels

- Wood Plank Ladder
- Cabin Climber Double Slide
- Single Slide
- Firepoles
- Square Loop Inclined Climber
- Square Loop Vertical Climber
- Swiggle Stick Balance Pods
- Seating Area
- Turning/Monkey Bars
- Elevated Steppers
- Belt Hammock
- Transfer Station

#### Concept : Venti, 5 -12, Similar Complexity

## Concept : Venti

#### Concept : Venti in contemporary colors and finishes

Displays the various activities