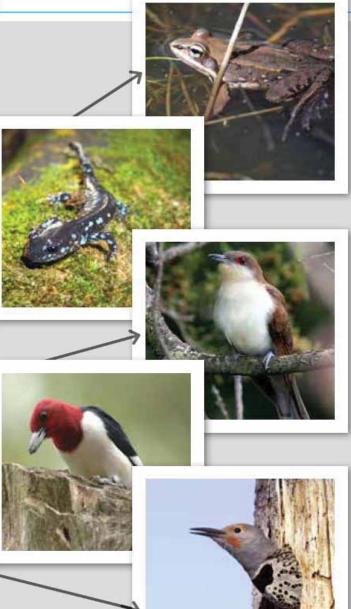

#### **BOX 2** CRITICAL WILDLIFE SPECIES IN OAK ECOSYSTEMS

Species included here are among those identified by the Illinois State Wildlife Action Plan as "critical" wildlife species in the Northeastern Morainal Division of Illinois and can be associated with oak ecosystems. Many species that are commonly associated with prairies and open wetlands may also utilize oak savannas or flatwoods as habitat, especially if these ecosystems are restored to more open conditions.

**Wood frog** (*Rana sylvatica*)—Solitary inhabitant of mature, moist forests. May wander far from breeding habitats of shallow vernal pools and forest ponds.

Blue-spotted salamander (*Ambystoma laterale*) – Most common in moist hardwood forests and northern Illinois swamp white oak flatwoods. Burrows under logs, rocks, and mats of moss and vegetation. Greatest threat is urban sprawl, according to the Illinois Natural History Survey.

Black-billed cuckoo (*Coccyzus erythropthalmus*)— Found in woodlands with moderate understory. Listed as threatened in a number of northern Illinois counties, including DuPage, Lake, Lee and McHenry counties.

**Red-headed woodpecker** (*Melanerpes erythrocephalus*) – Open woodlands are important habitat, but numbers have declined as standing snags or large, dead trees have become less common.

**Northern flicker** (*Colaptes auratus*)—Open woodlands, forest edges, and open fields with scattered trees, as well as city parks and suburbs.