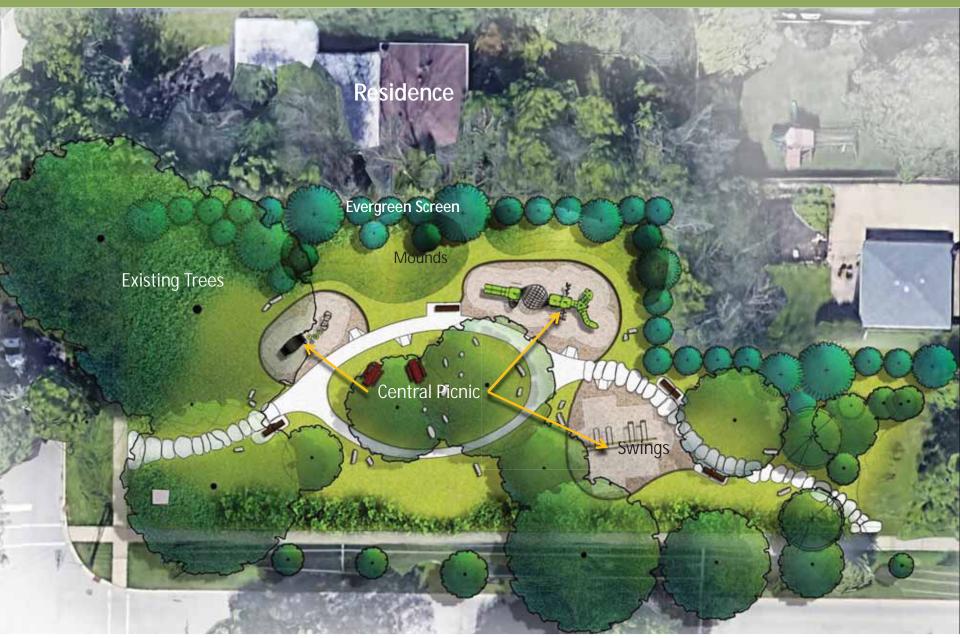

## Old Elm Playground : Existing Site Aerial





#### Don't Forget the Long Term Possabilites : Phasing Plan





# Vernon and Jefferson

#### Vernon and Jefferson: Context







#### Context : Greenway





#### Vernon and Jefferson: Local Context







#### Vernon and Jefferson: Local Context







#### Site Photos



Trees, Shrubs and Volunteer Growth between Playground and Neighbor

Majority of Equipment has already been removed





#### Site Photos



Beautiful Mature trees at South End of Site. Intend to Save Trees. Limits Layouts



#### Site Photos



#### Drinking Fountain at SE Corner of Site



#### Concepts : Topography & Evergreens





## **Concepts : Unique Paving**







#### **Previous Concept Plan**



#### **Current Concept Plan**



#### **Current Concept Plan**



# Bird's Eye from the SE



#### Netquest and Swings with Trees Removed



### Netquest: Imagine surrounded by Greenery



#### Netquest, Swings and "A Walk in the Woods" Boulders, Tunnel



#### Chris can add Planting, other Boulders and Seating over time

# Woodlawn

#### Woodlawn Context : Greenway





#### Local Context







#### **Existing Playground**







#### Noise from Green Bay





#### Major Stands of Mature Oaks Creates a Locational Template







#### We thought these were the Desire Lines







#### But this is the most important Desire Line







#### Photos of Existing : Looking from NW Corner



#### Photos of Existing : Stands of Oaks



#### Photos of Existing : Bus Stop NE Corner





#### Photos of Existing : Looking at Oaks in SW Corner



#### Photos of Ex