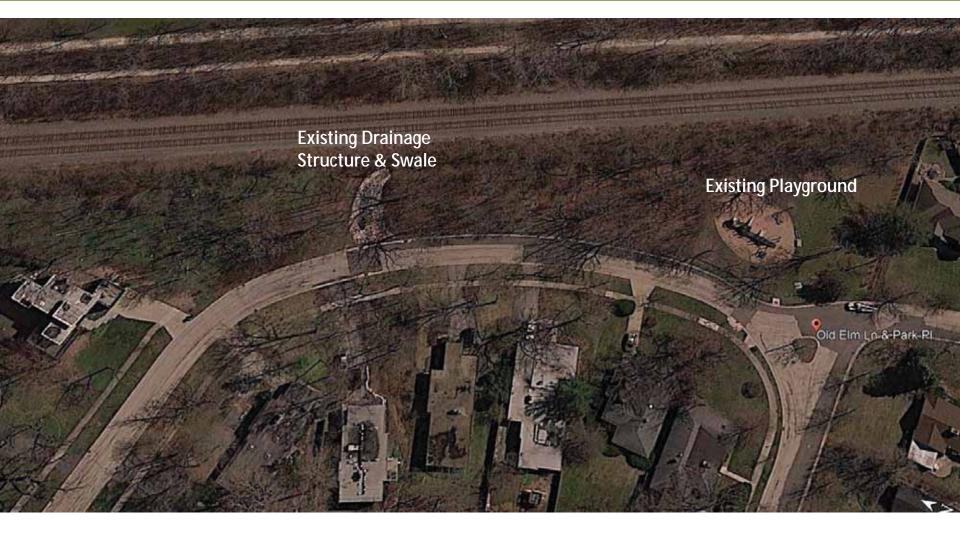

#### **Existing Site Aerial**

Note: Sand Box covered in mulch

#### Drainage Structure and Swale to the North

#### **Existing Site Aerial**