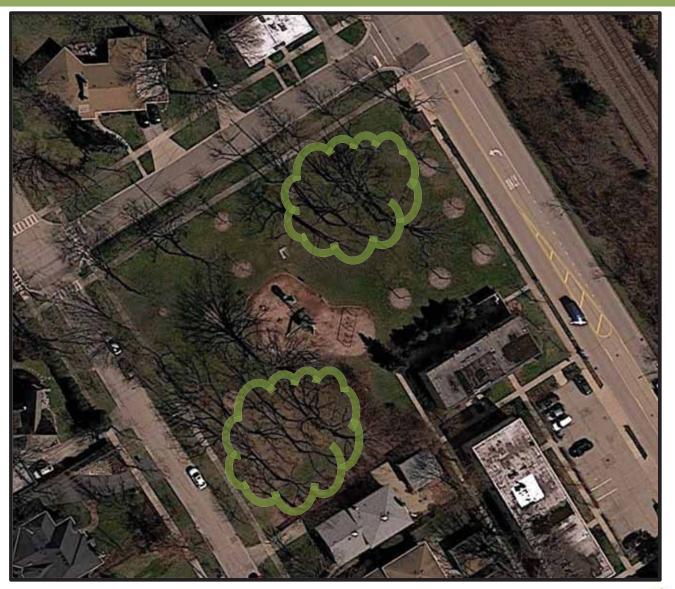

# Major Stands of Mature Oaks

## Stand of Oaks

#### Superb Stand of Oaks on Slight Rise

#### Major Stands of Mature Oaks Creates a Locational Template