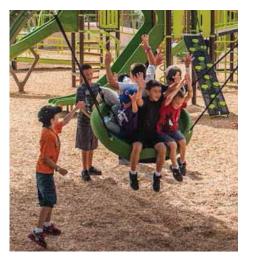

#### Most Popular Feature : Swings : Movement

A Meta Swing with multiple swings of different types:

Regular Single Group Expression Swing

#### Most Popular Feature : Swings : Movement

A Meta Swing with multiple swings of different types

Single Swings Group Expression Swing

#### Most Popular Feature : Swings : Movement

Our design for a Meta Swing with multiple swings

#### Proposed Meta Swing with 8 swings