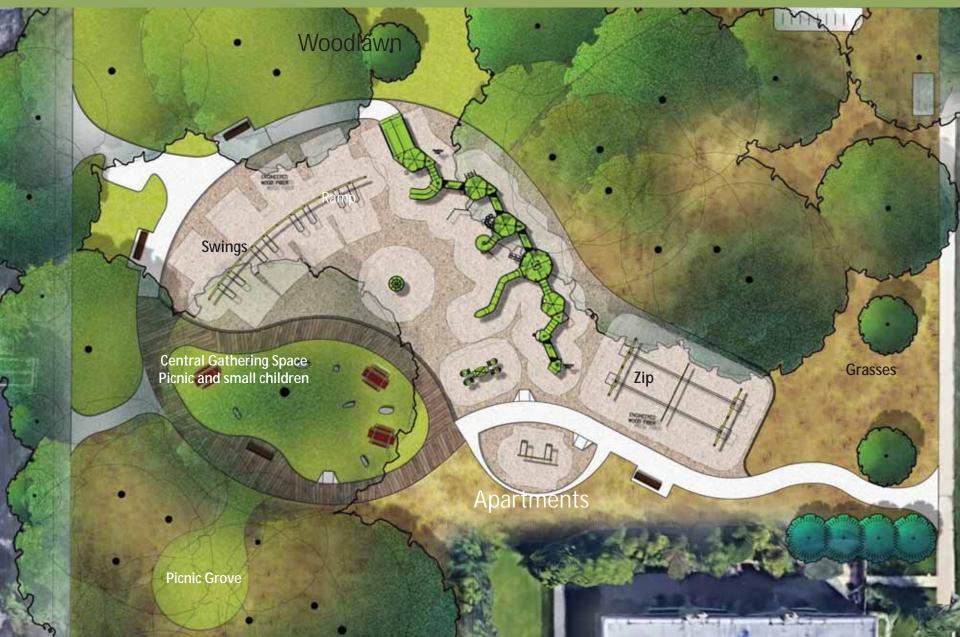

#### Woodlawn Concept Plans, 7 Plans Created, 3 Selected

#### Woodlawn Concept C Plan

## Woodlawn Concept C Plan

Accommodates Desire Lines Circular form Circular Path for Exercise uses path along Woodlawn Protects Oak Tree Roots w/Boardwa Boardwalk rises up to central platfor Central Platform only 32" high Boardwalk through Savanna Large and Small Gathering Spaces Gathering Pods in clearing Picnic Spaces Grasses against Green Bay Complete evergreen screening

### Woodlawn Concept C Plan

Accommodates Desire Lines Circular form Circular inner path to run around Multiple Paths and Short cut Protects Oak Tree Roots w/ Boardw Boardwalk rises up to central platfor Passes by Oak Trunks Slides from multiple heights Central Platform can be up to 9 feet Symbolic high point Views to all play Equipment Children can experience "dizzines Can run under platform and ramp Can enter main circle from 360 A "porous" space Large and small gathering places Gathering Pods in clearing Grasses against Green Bay Complete evergreen screening

#### Woodlawn Concept C Plan Selected

**Circular** form Circular inner path to run around Multiple Paths and Short cut Protects Oak Tree Roots w/ Boardwalk Boardwalk rises up to central platform Passes by Oak Trunks Slides from multiple heights Central Platform can be up to 9 feet tall Symbolic high point Views to all play Equipment Children can experience "dizziness" Can run under platform and ramp Can enter main circle from 360 A "porous" space Large and small gathering places Gathering Pods in clearing Grasses against Green Bay Complete evergreen screening