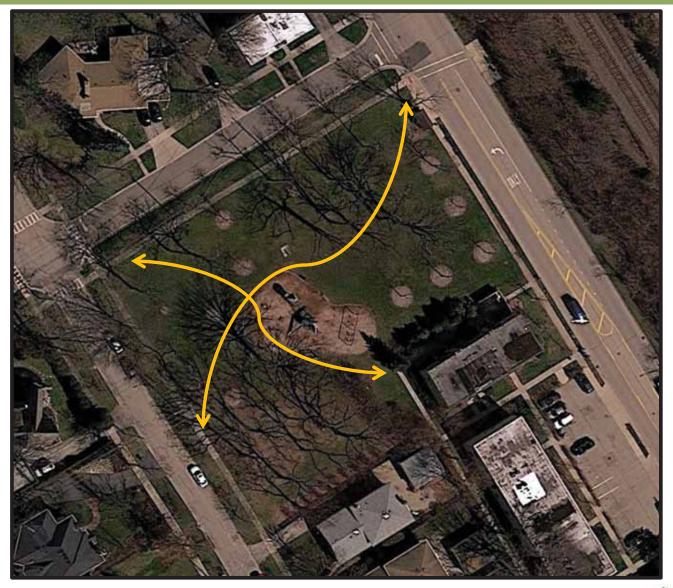

#### **Existing Site Aerial**

Note: Sand Box covered in mulch

# Old Elm Playground : Existing Site Aerial

#### **Existing Site Aerial**

#### Old Elm Playground : Existing Site Aerial