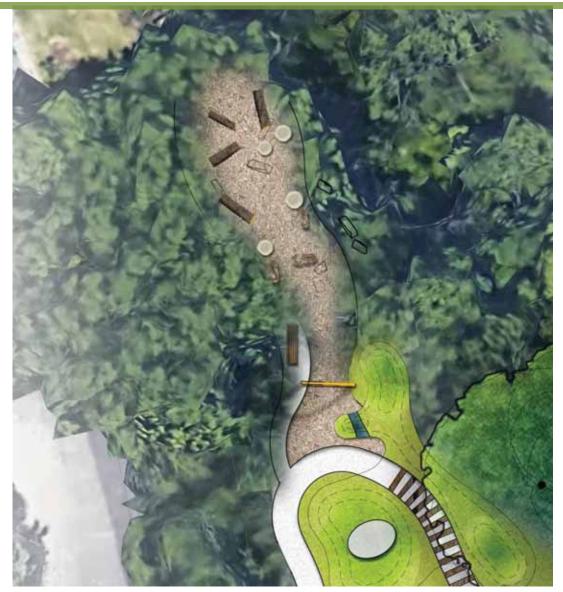

#### Current Design : Reduction in Size, Different Equipment

Path is a circuit for Trikes & Running Rumble Strips Typical Mound with Gathering Bowl

Sand Box

Equipment Elements (Venti) 5 -12

Equipment Elements (Cube) 2 – 5 "keep younger children away from the tracks" Swings Mounds

Picnic and open space