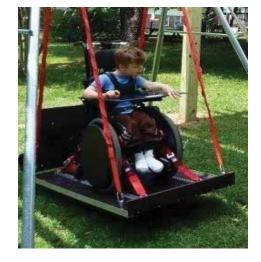

#### Most Popular Feature : Swings : Movement

A Meta Swing with multiple swings of different types:

Regular Single Group Expression Swing

#### Most Popular Feature : Swings : Movement

A Meta Swing with multiple swings of different types

Single Swings Group Expression Swing