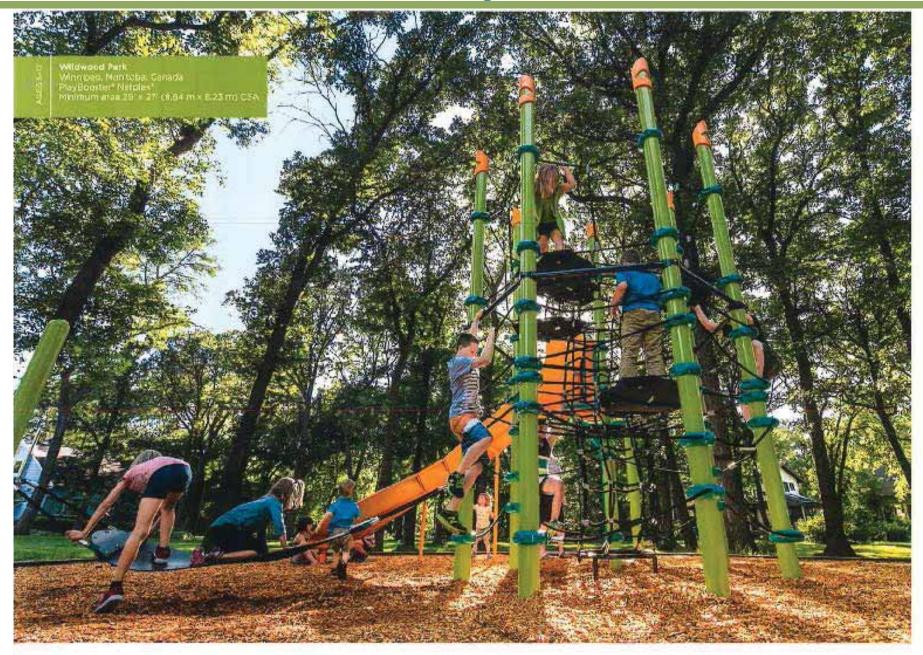

#### Netquest and Swings with Trees Removed

### Netquest: Imagine surrounded by Greenery

#### Netquest, Swings and "A Walk in the Woods" Boulders, Tunnel