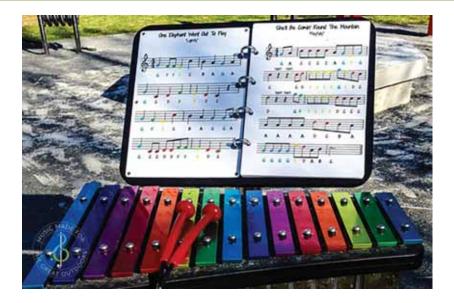

#### Concepts : Song Book

| Page Number | Side A                      | Side B                              |
|-------------|-----------------------------|-------------------------------------|
| Page 1      | Jesu, Joy of Man's Desiring | Ode To Joy                          |
| Page 2      | Old MacDonald Had A Farm    | Twinkle Twinkle                     |
| Page 3      | Oh! Susanna                 | She'll Be Comin' Round The Mountain |
| Page 4      | Frere Jacques               | Row, Row, Row Your Boat             |
| Page 5      | Amazing Grace               | When The Saints Go Marching In      |
| Page 6      | Swing Low, Sweet Chariot    | Yankee Doodle                       |
| Page 7      | He's Got the Whole World    | Kum Ba Yah                          |
| Page 8      | Itsy Bitsy Spider           | It's Raining, It's Pouring          |
| Page 9      | Skye Boat Song              | My Bonnie Lies Over The Ocean       |