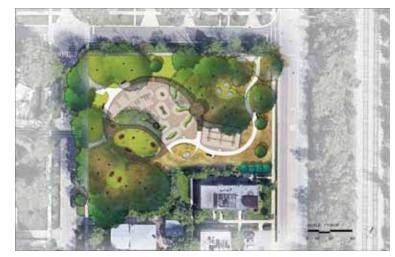

#### Woodlawn Concept Plans, 7 Plans Created, 3 Selected

#### Woodlawn Concept C Plan

## Woodlawn Concept C Plan

Accommodates Desire Lines Circular form Circular Path for Exercise uses path along Woodlawn Protects Oak Tree Roots w/Boardwa Boardwalk rises up to central platfor Central Platform only 32" high Boardwalk through Savanna Large and Small Gathering Spaces Gathering Pods in clearing Picnic Spaces Grasses against Green Bay Complete evergreen screening