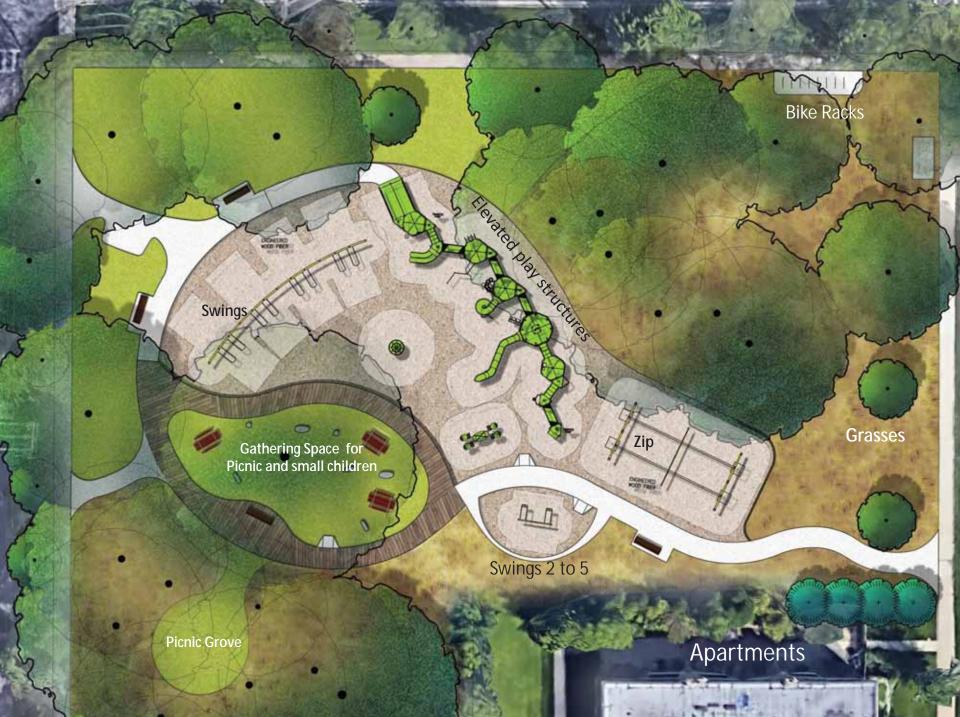

#### Woodlawn Concept Plans, 7 Plans Created, 3 Selected

#### Woodlawn Concept C Plan

## Woodlawn Concept C Plan

Accommodates Desire Lines Circular form Circular Path for Exercise uses path along Woodlawn Protects Oak Tree Roots w/Boardwa Boardwalk rises up to central platfor Central Platform only 32" high Boardwalk through Savanna Large and Small Gathering Spaces Gathering Pods in clearing Picnic Spaces Grasses against Green Bay Complete evergreen screening

### Woodlawn Concept C Plan

Accommodates Desire Lines Circular form Circular inner path to run around Multiple Paths and Short cut Protects Oak Tree Roots w/ Boardw Boardwalk rises up to central platfor Passes by Oak Trunks Slides from multiple heights Central Platform can be up to 9 feet Symbolic high point Views to all play Equipment Children can experience "dizzines Can run under platform and ramp Can enter main circle from 360 A "porous" space Large and small gathering places Gathering Pods in clearing Grasses against Green Bay Complete evergreen screening