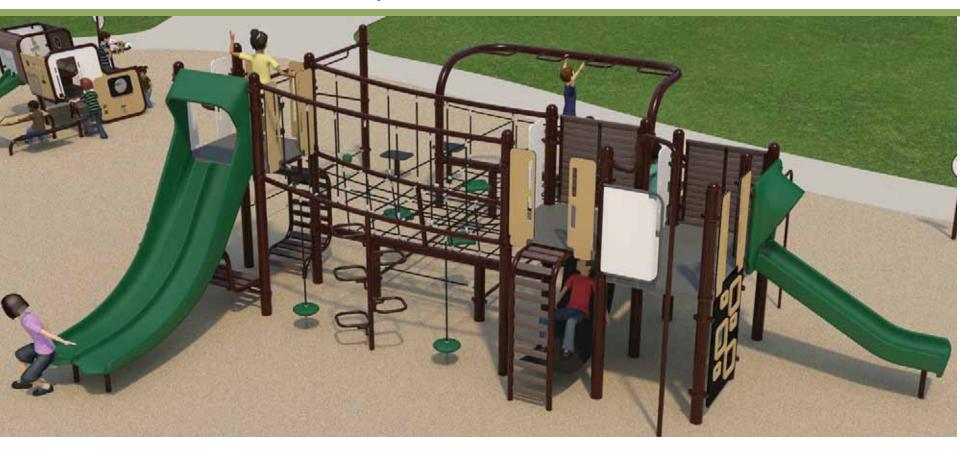

#### Netquest and Swings with Trees Removed

### Netquest: Imagine surrounded by Greenery

#### Netquest, Swings and "A Walk in the Woods" Boulders, Tunnel

#### Chris can add Planting, other Boulders and Seating over time