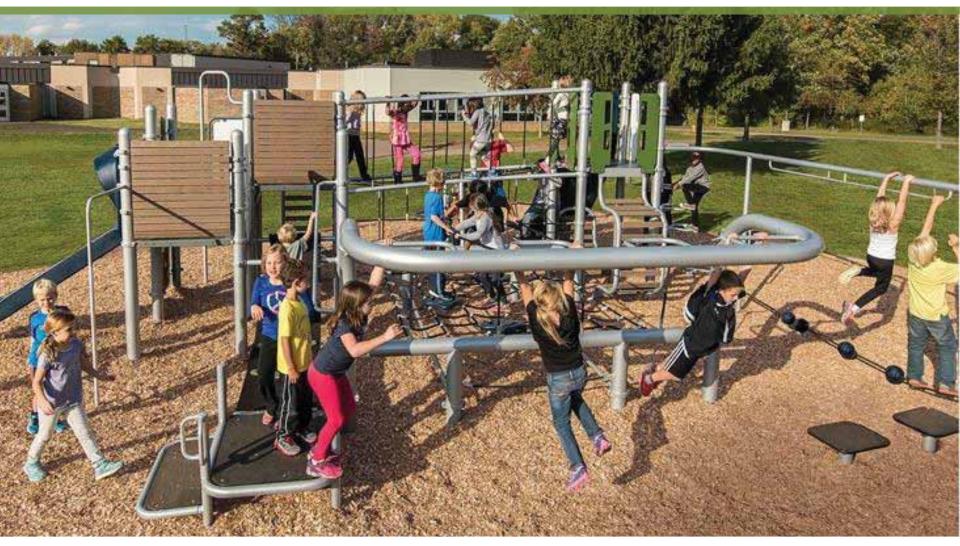

#### Venti: 5 to 12, Multiple Elements and Levels

- Wood Plank Ladder
- Cabin Climber Double Slide
- Single Slide
- Firepoles
- Square Loop Inclined Climber
- Square Loop Vertical Climber
- Swiggle Stick Balance Pods
- Seating Area
- Turning/Monkey Bars
- Elevated Steppers
- Belt Hammock
- Transfer Station

#### Concept : Venti, 5 -12, Similar Complexity

## Concept : Venti

#### Concept : Venti in contemporary colors and finishes

Displays the various activities