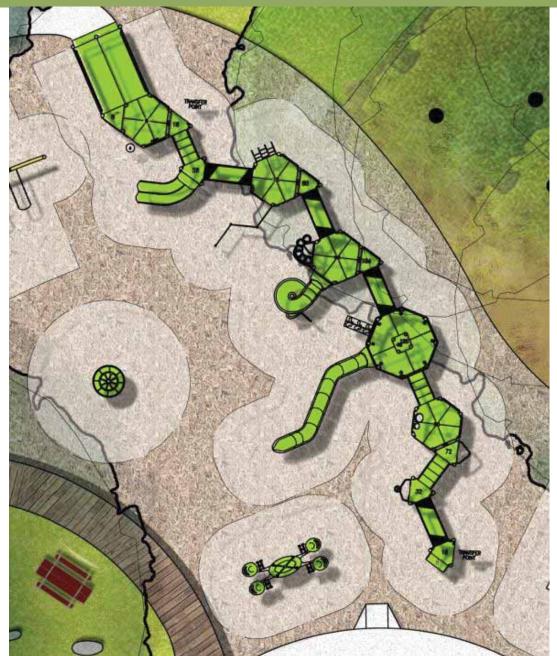

#### Woodlawn Concept Plans, 7 Plans Created, 3 Selected

#### Woodlawn Concept C Plan

## Woodlawn Concept C Plan

Accommodates Desire Lines Circular form Circular Path for Exercise uses path along Woodlawn Protects Oak Tree Roots w/Boardwa Boardwalk rises up to central platfor Central Platform only 32" high Boardwalk through Savanna Large and Small Gathering Spaces Gathering Pods in clearing Picnic Spaces Grasses against Green Bay Complete evergreen screening

### Woodlawn Concept C Plan

Accommodates Desire Lines Circular form Circular inner path to run around Multiple Paths and Short cut Protects Oak Tree Roots w/ Boardw Boardwalk rises up to central platfor Passes by Oak Trunks Slides from multiple heights Central Platform can be up to 9 feet Symbolic high point Views to all play Equipment Children can experience "dizzines Can run under platform and ramp Can enter main circle from 360 A "porous" space Large and small gathering places Gathering Pods in clearing Grasses against Green Bay Complete evergreen screening

#### Woodlawn Concept C Plan Selected

**Circular** form Circular inner path to run around Multiple Paths and Short cut Protects Oak Tree Roots w/ Boardwalk Boardwalk rises up to central platform Passes by Oak Trunks Slides from multiple heights Central Platform can be up to 9 feet tall Symbolic high point Views to all play Equipment Children can experience "dizziness" Can run under platform and ramp Can enter main circle from 360 A "porous" space Large and small gathering places Gathering Pods in clearing Grasses against Green Bay Complete evergreen screening