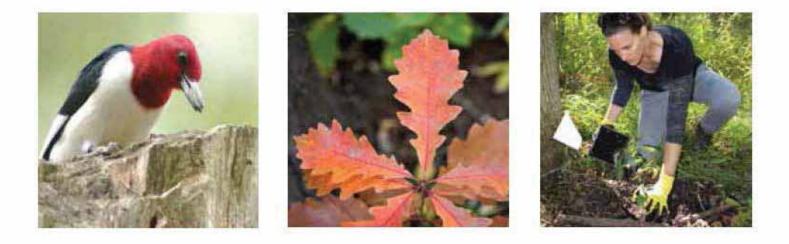

#### More than 80% of Oak Savanna lost

Supports **600 species**, rare and endangered species butterflies & moths, nesting birds and bats, mushrooms & microorganisms

1 large oak reduces stormwater runoff by **5,400 gallons** 

Oak ecosystems provide over \$2 billion worth of flood control

Removes more than 1,000 lbs./year of carbon dioxide from the atmosphere.

## Planting an oak is an act of faith in the future

### Planting Oak Savanna will revivify a forgotten Glencoe landscape

Iconic and majestic, oaks and their ecosystems instill a sense of place and regional identity and link us with our natural heritage

Glencoe could Join

#### Supports more than 600 species, rare, threatened, and endangered species