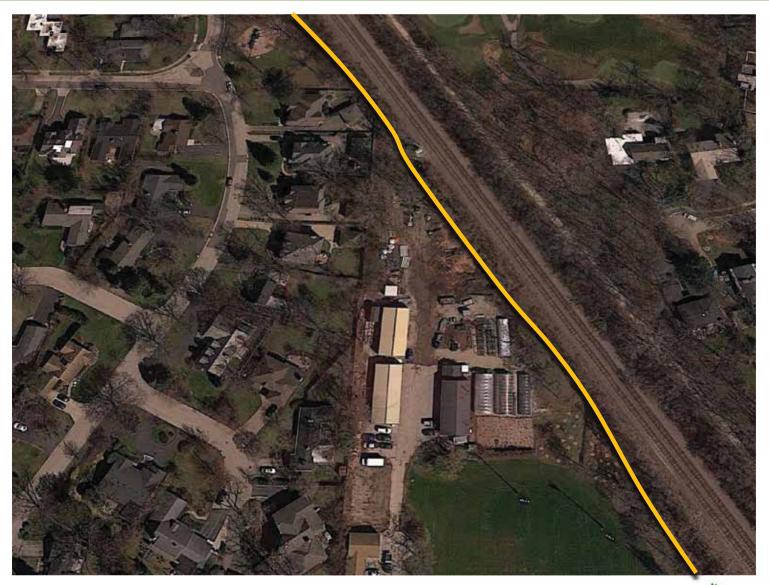

nd small gathering places
- There must be shortcuts
- Circle must be accessible through a number of points so a "porous" space



### Woodlawn Concept C Plan



Accommodates Desire Lines Circular form Circular inner path to run around Multiple Paths and Short cut Protects Oak Tree Roots w/ Boardw Boardwalk rises up to central platfor Passes by Oak Trunks Slides from multiple heights Central Platform can be up to 9 feet Symbolic high point Views to all play Equipment Children can experience "dizzines Can run under platform and ramp Can enter main circle from 360 A "porous" space Large and small gathering places Gathering Pods in clearing Grasses against Green Bay Complete evergreen screening

15' 30'

SCALE: 1"=30'-0"

#### Potential Trail Connection







#### Potential Trail Connection







#### MINUTES OF DECEMBER 12, 2017 REGULAR BOARD MEETING GLENCOE PARK DISTRICT 999 GREEN BAY ROAD, GLENCOE, ILLINOIS 60022

The meeting was called to order at 6:01pm and roll was called.

| Commissioners present:                 | Staff present:                                   |
|----------------------------------------|--------------------------------------------------|
| Dudley Onderdonk, President            | Lisa Sheppard, Executive Director/Secretary      |
| Josh Lutton, Treasurer (6:20p arrival) | Carol Mensinger, Director of Finance/HR          |
| Lisa Brooks, Vice President            | Chris Leiner, Director of Parks/Maintenance      |
| Stefanie Boron, Commissioner           | Bobby Collins, Director of Recreation/Facilities |
| Steve Gaines, Commissioner             |