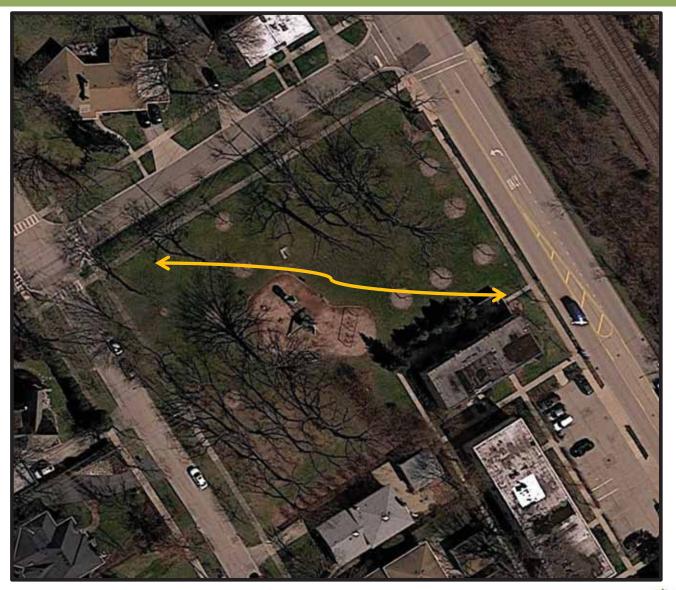

## Drinking Fountain at SE Corner of Site



#### Concepts : Topography & Evergreens





## **Concepts : Unique Paving**







#### **Previous Concept Plan**



#### **Current Concept Plan**



#### **Current Concept Plan**



# Bird's Eye from the SE



#### Netquest and Swings with Trees Removed



### Netquest: Imagine surrounded by Greenery



#### Netquest, Swings and "A Walk in the Woods" Boulders, Tunnel



#### Chris can add Planting, other Boulders and Seating over time

# Woodlawn

#### Woodlawn Context : Greenway





#### Local Context







#### **Existing Playground**







#### Noise from Green Bay





#### Major Stands of Mature Oaks Creates a Locational Template







#### We thought these were the Desire Lines







#### But this is the most important Desire Line







#### Photos of Existing : Looking from NW Corner



#### Photos of Existing : Stands of Oaks



#### Photos of Existing : Bus Stop NE Corner





#### Photos of Existing : Looking at Oaks in SW Corner



#### Photos of Existing : Apartments South Side





## Movement and Sound



#### Woodlawn Concept Plans, 7 Plans Created, 3 Selected











#### Woodlawn Concept C Plan Selected



**Circular** form Circular inner path to run around Multiple Paths and Short cut Protects Oak Tree Roots w/ Boardwalk Boardwalk rises up to central platform Passes by Oak Trunks Slides from multiple heights Central Platform can be up to 9 feet tall Symbolic high point Views to all play Equipment Children can experience "dizziness" Can run under platform and ramp Can enter main circle from 360 A "poro