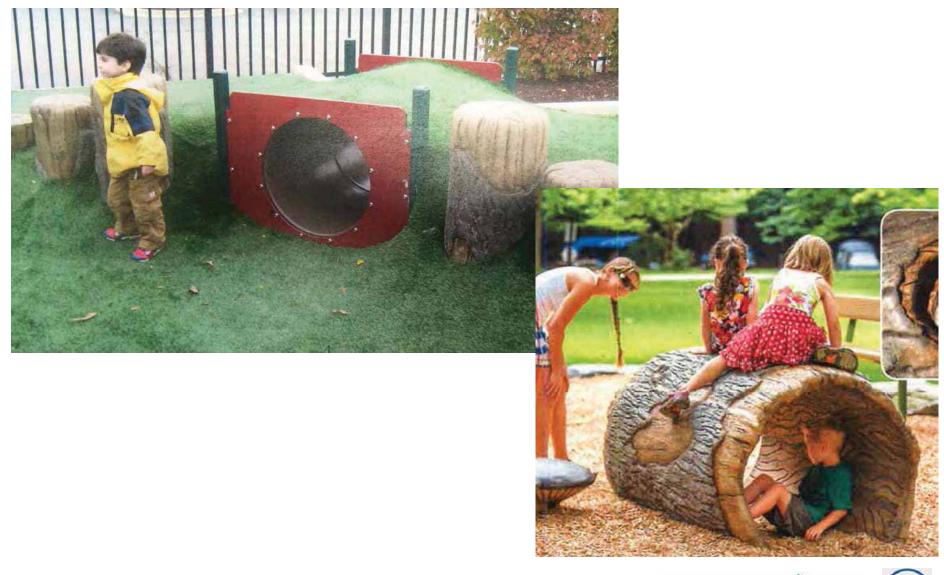

# Concept : Tunnel - Next Phase or Alternate

#### Concept : Tunnel Entrance

Gateway but with more open sight lines