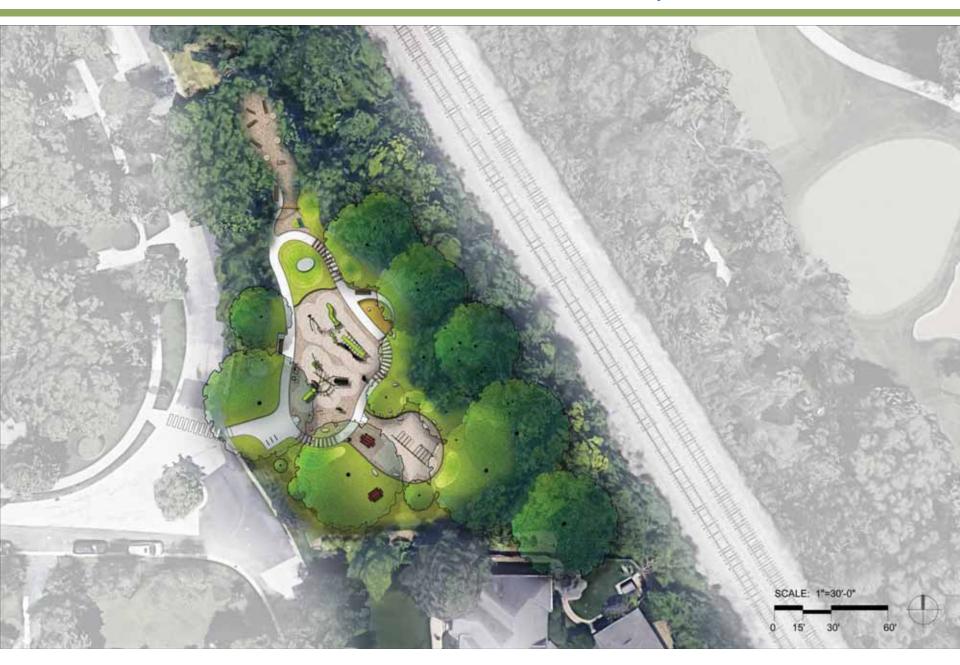

#### Woodlawn Concept C Plan Selected

**Circular** form Circular inner path to run around Multiple Paths and Short cut Protects Oak Tree Roots w/ Boardwalk Boardwalk rises up to central platform Passes by Oak Trunks Slides from multiple heights Central Platform can be up to 9 feet tall Symbolic high point Views to all play Equipment Children can experience "dizziness" Can run under platform and ramp Can enter main circle from 360 A "porous" space Large and small gathering places Gathering Pods in clearing Grasses against Green Bay Complete evergreen screening

SCALE: 1"=30'-0"