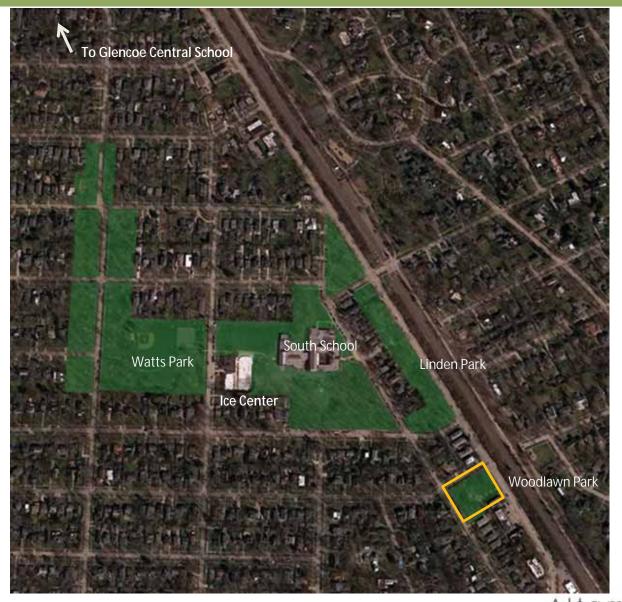

#### How do we exceed the standards

There are 14 total playgrounds in Glencoe managed by two different agencies:

Park District (12), School (2)

Glencoe residents have access to 1.62 playgrounds per 1000 residents. The State of Illinois average of .4 playgrounds per 1000 residents.

### Total Playground Map

- Blue represents six playgrounds that have been replaced since 2013.
- Red represents 7 older wood playgrounds that will need to be replaced in the next 1 – 5 years.