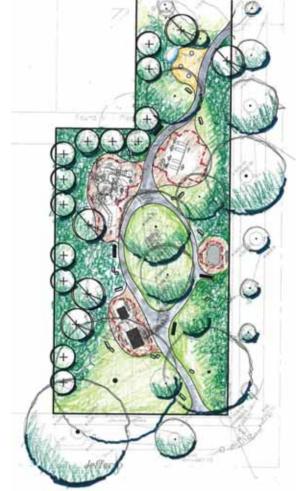

#### Woodlawn Concept Plans, 7 Plans Created, 3 Selected

#### Woodlawn Concept C Plan

## Woodlawn Concept C Plan

Accommodates Desire Lines Circular form Circular Path for Exercise uses path along Woodlawn Protects Oak Tree Roots w/Boardwa Boardwalk rises up to central platfor Central Platform only 32" high Boardwalk through Savanna Large and Small Gathering Spaces Gathering Pods in clearing Picnic Spaces Grasses against Green Bay Complete evergreen screening

### Woodlawn Concept C Plan

Accommodates Desire Lines Circular form Circular inner path to run around Multiple Paths and Short cut Protects Oak Tree Roots w/ Boardw Boardwalk rises up to central platfor Passes by Oak Trunks Slides from multiple heights Central Platform can be up to 9 feet Symbolic high point Views to all play Equipment Children can experience "dizzines Can run under platform and ramp Can enter main circle from 360 A "porous" space Large and small gathering places Gathering Pods in clearing Grasses against Green Bay Complete evergreen screening

#### Woodlawn Concept C Plan Selected

**Circular** form Circular inner path to run around Multiple Paths and Short cut Protects Oak Tree Roots w/ Boardwalk Boardwalk rises up to central platform Passes by Oak Trunks Slides from multiple heights Central Platform can be up to 9 feet tall Symbolic high point Views to all play Equipment Children can experience "dizziness" Can run under platform and ramp Can enter main circle from 360 A "porous" space Large and small gathering places Gathering Pods in clearing Grasses against Green Bay Complete evergreen screening