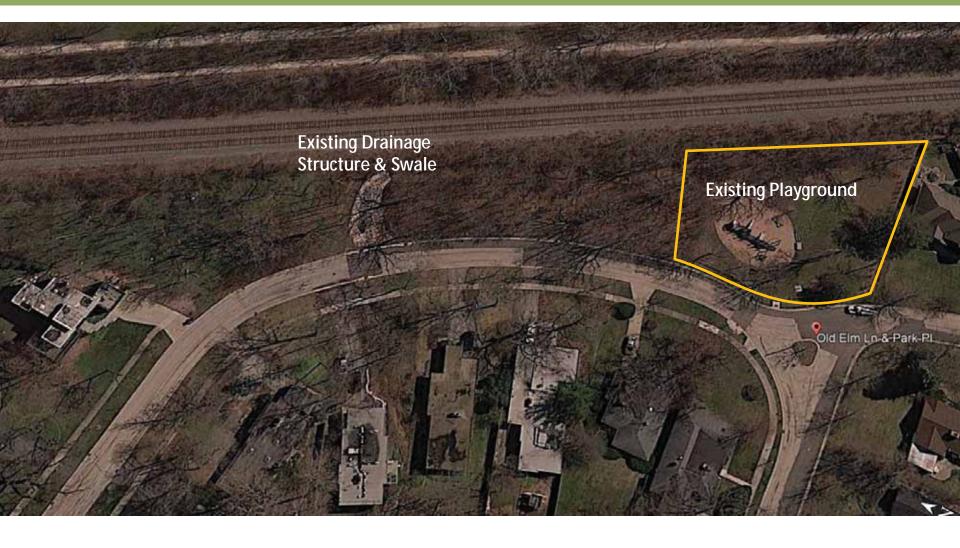

#### **Existing Site Aerial**

Note: Sand Box covered in mulch

#### Site Drops Down to Ditch and Tracks

#### Dense Vegetation to the North

#### Drainage Structure and Swale to the North