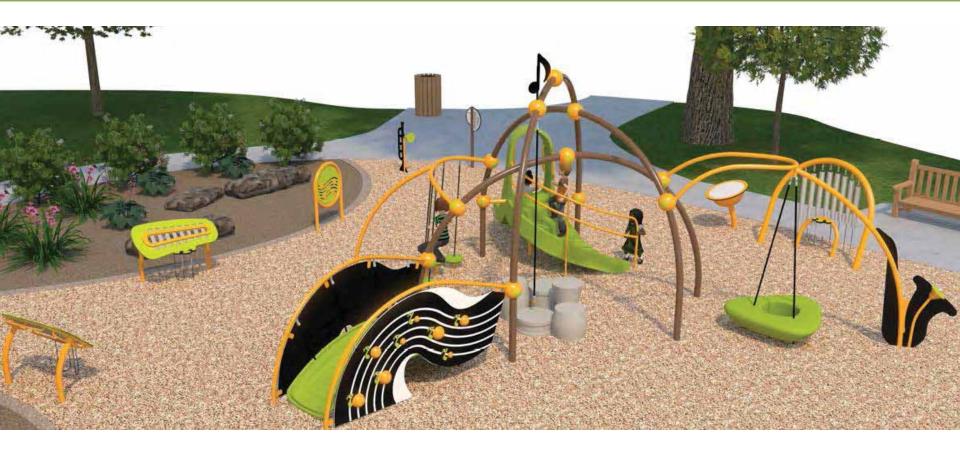

#### **Concepts : Sound**

#### **Concepts : Sound of Trees**

#### psithurism

(n.) the sound of wind in the trees and rustling of leaves. Trees continue with their endless discussion... listen to the noise of the trees, emulate their movement, sway back and forth and pull on your "roots" on the ground.

#### Concepts : Sound

### Concepts : Sound