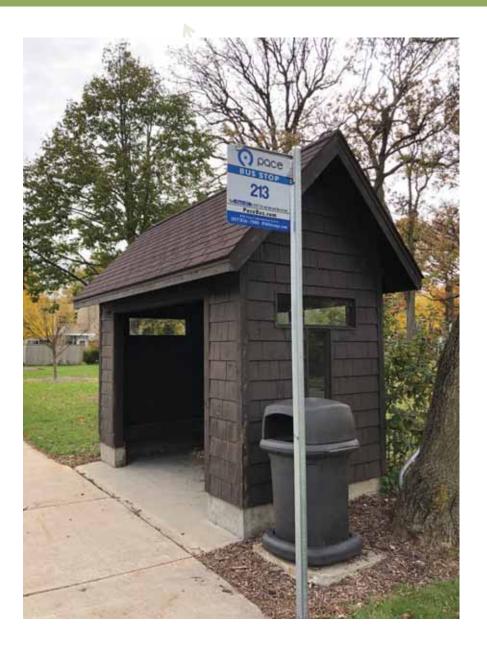

#### Photos of Existing : Bus Stop NE Corner

Board and public discussion ensued on Woodlawn Park designs. The Board indicated that they like the creativity of this design and it is different from other parks in the area. Board commented that this park retains a lot of water and has very squishy ground with current foot traffic going west to northeast. The designs that keep children away from Green Bay Road are better – change gathering space location, the number of paths look very expensive so look to reduce. Other feedback included Zip lines are great, more bike racks needed closer to the bus stop there, move gathering space to near where the picnic tables are located, move the zip line where it was in one of the other designs, loves the savannah grasses, loves the grasses as a buffer from the road, put a zip line at the north part of Old Elm, sandboxes not needed at every park, swings at Millennial Park are amazing, keep support on the ramp warm matching the savannah grass theme. Chair Brooks gave direction to staff based on Board discussion, to keep the zip lines.