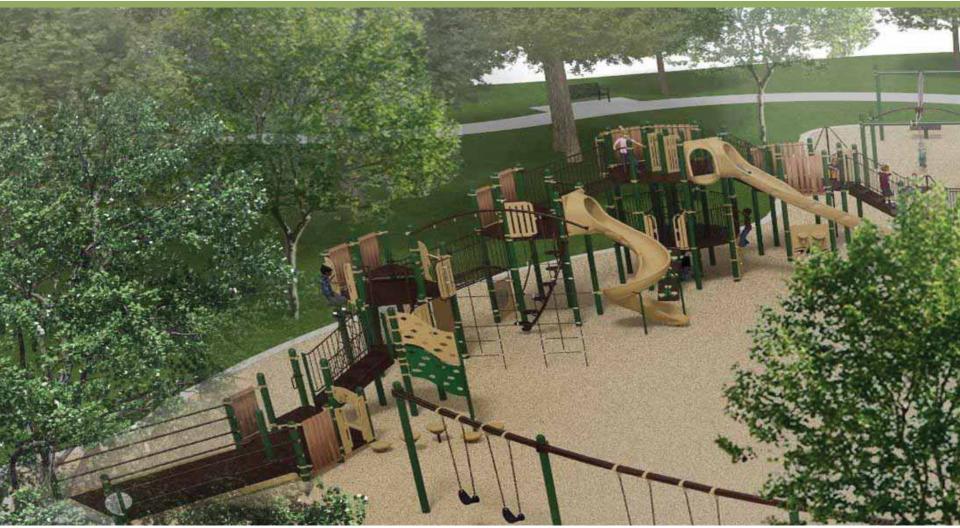

#### Woodlawn Concept Plans, 7 Plans Created, 3 Selected

#### Woodlawn Concept C Plan

## Woodlawn Concept C Plan

Accommodates Desire Lines Circular form Circular Path for Exercise uses path along Woodlawn Protects Oak Tree Roots w/Boardwa Boardwalk rises up to central platfor Central Platform only 32" high Boardwalk through Savanna Large and Small Gathering Spaces Gathering Pods in clearing Picnic Spaces Grasses against Green Bay Complete evergreen screening

### Woodlawn Concept C Plan

Accommodates Desire Lines Circular form Circular inner path to run around Multiple Paths and Short cut Protects Oak Tree Roots w/ Boardw Boardwalk rises up to central platfor Passes by Oak Trunks Slides from multiple heights Central Platform can be up to 9 feet Symbolic high point Views to all play Equipment Children can experience "dizzines Can run under platform and ramp Can enter main circle from 360 A "porous" space Large and small gathering places Gathering Pods in clearing Grasses against Green Bay Complete evergreen screening

#### Woodlawn Concept C Plan Selected

**Circular** form Circular inner path to run around Multiple Paths and Short cut Protects Oak Tree Roots w/ Boardwalk Boardwalk rises up to central platform Passes by Oak Trunks Slides from multiple heights Central Platform can be up to 9 feet tall Symbolic high point Views to all play Equipment Children can experience "dizziness" Can run under platform and ramp Can enter main circle from 360 A "porous" space Large and small gathering places Gathering Pods in clearing Grasses against Green Bay Complete evergreen screening