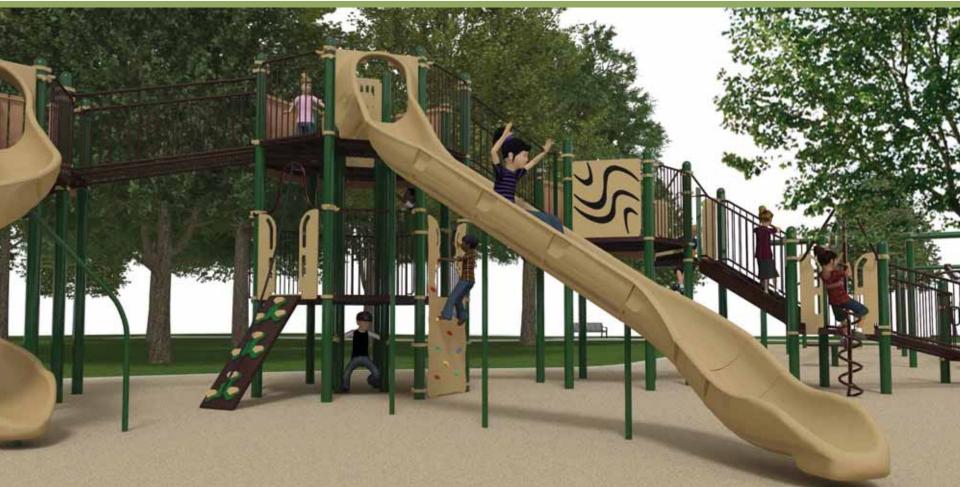

Will be added over time





# What are the most popular pieces of equipment in a Playground?





#### Most Popular Feature : Swings : Movement



Our design for a Meta Swing with multiple swings



#### Landscape Structures



#### Proposed Meta Swing with 8 swings





### Movement : Proposed Zip Lines (Shows 4 we will have only 2)





#### Movement: Wee Saw





## Movement : Topsy Turvy "Chance to get dizzy"







#### Met with Manufacturer

Liability "all of ramp would be a play structure"

Had to use their prefabricated pieces

Still working on design (colors, panels, transparency, railings etc.)



#### **Elevated Structure Entry**







#### **Elevated Structure Entry**



Multiple panels for smaller kids Slides begin at 4'-8"





Platforms rise up to 6'-0" and then 8'-0"





Lower level 4'-0 and top is 10'-0 then down to 6'-8"







From 6'-8" to 2'-8"











#### Play Tower and Slides might look better in different colors



#### Woodlawn Concept C Plan