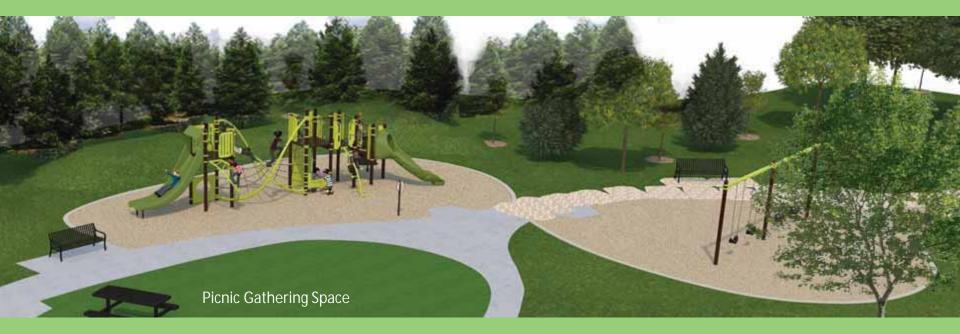

Board and public discussion ensued on Woodlawn Park designs. The Board indicated that they like the creativity of this design and it is different from other parks in the area. Board commented that this park retains a lot of water and has very squishy ground with current foot traffic going west to northeast. The designs that keep children away from Green Bay Road are better – change gathering space location, the number of paths look very expensive so look to reduce. Other feedback included Zip lines are great, more bike racks needed closer to the bus stop there, move gathering space to near where the picnic tables are located, move the zip line where it was in one of the other designs, loves the savannah grasses, loves the grasses as a buffer from the road, put a zip line at the north part of Old Elm, sandboxes not needed at every park, swings at Millennial Park are amazing, keep support on the ramp warm matching the savannah grass theme. Chair Brooks gave direction to staff based on Board discussion, to keep the zip lines.

Discussion with Commissioners and public ensued. Final takeaways were:

- •Project budget: \$450,000
- •Reduce height and length of pathways to save costs
- •Keep open underneath the ramp/decking
- •Add stairs at lower level to shorten run if necessary
- •No path on north side
- •Keep two zip lines
- •Possibly add Rope Bridge
- •Possibly add play panels to railing on ramp
- Sand box out
- •Liked idea of mass planting of grasses but can only afford strip along Green Bay
- •Liked the long line of swings

- •Have to have bucket swings put near main gathering space. Possibly install where sand box is shown now.
- •Keep bike racks in NE
- •Eliminate bike racks at west side of park
- •Northern gathering pods moved to the SW
- •Like Globe spinner but staff indicated it is most likely out of budget. Possible look at other spinner that is more affordable.