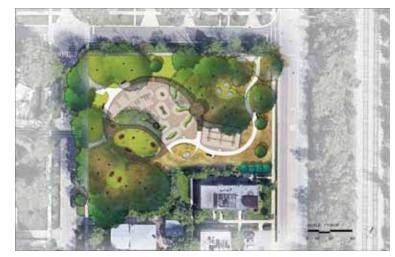

#### Woodlawn Concept Plans, 7 Plans Created, 3 Selected

#### Woodlawn Concept C Plan Selected

**Circular** form Circular inner path to run around Multiple Paths and Short cut Protects Oak Tree Roots w/ Boardwalk Boardwalk rises up to central platform Passes by Oak Trunks Slides from multiple heights Central Platform can be up to 9 feet tall Symbolic high point Views to all play Equipment Children can experience "dizziness" Can run under platform and ramp Can enter main circle from 360 A "porous" space Large and small gathering places Gathering Pods in clearing Grasses against Green Bay Complete evergreen screening