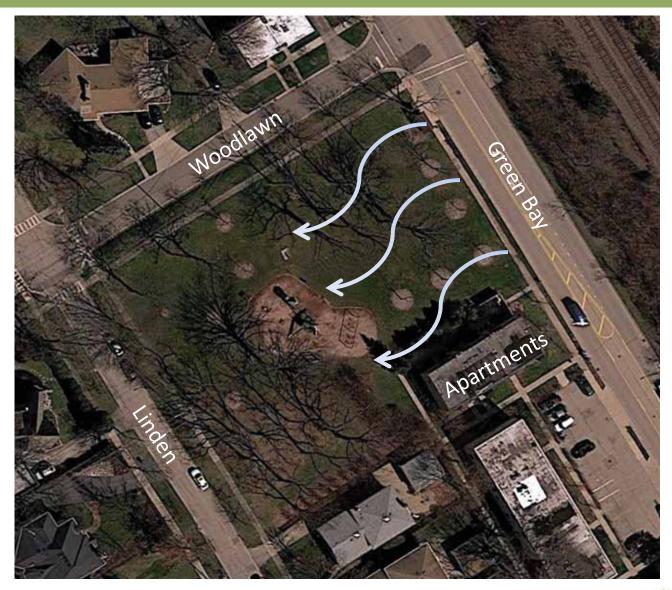

#### Major Stands of Mature Oaks Creates a Locational Template

#### We thought these were the Desire Lines

#### But this is the most important Desire Line

#### Photos of Existing : Looking from NW Corner

#### Photos of Existing : Stands of Oaks

#### Photos of Existing : Bus Stop NE Corner

#### Photos of Existing : Looking at Oaks in SW Corner

#### Photos of Existing : Apartments South Side