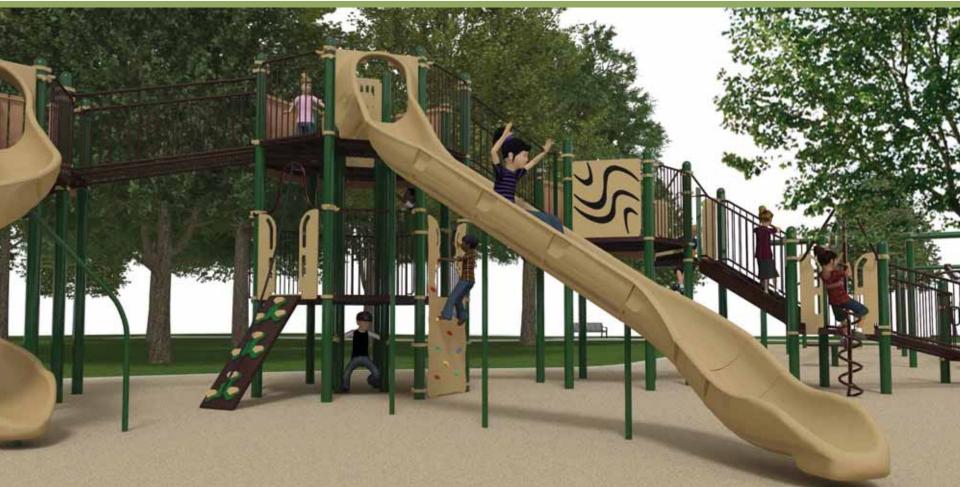

ill be added over time





## What are the most popular pieces of equipment in a Playground?





#### Most Popular Feature : Swings : Movement



Our design for a Meta Swing with multiple swings



#### Landscape Structures



#### Proposed Meta Swing with 8 swings





#### Movement : Proposed Zip Lines (Shows 4 we will have only 2)





#### Movement: Wee Saw





## Movement : Topsy Turvy "Chance to get dizzy"







#### Met with Manufacturer

Liability "all of ramp would be a play structure"

Had to use their prefabricated pieces

Still working on design (colors, panels, transparency, railings etc.)



#### **Elevated Structure Entry**







#### **Elevated Structure Entry**



Multiple panels for smaller kids Slides begin at 4'-8"





Platforms rise up to 6'-0" and then 8'-0"





Lower level 4'-0 and top is 10'-0 then down to 6'-8"







From 6'-8" to 2'-8"









# Play Tower and Slides might look better in different colors



# Woodlawn Concept C Plan





GLENCOE PARK DISTRICT

# Voucher List of Bills By Vendor Set

| Vendor Name                                                                                                                                                                                                                                                                                                                      | Payment Date                                                                                                                                                         | Payment Number