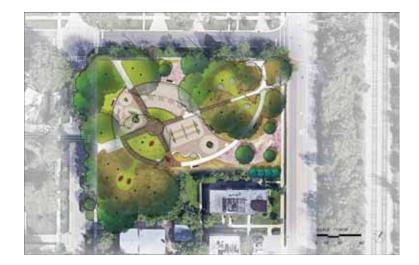

#### Woodlawn Concept Plans, 7 Plans Created, 3 Selected

#### Woodlawn Concept C Plan

## Woodlawn Concept C Plan

Accommodates Desire Lines Circular form Circular Path for Exercise uses path along Woodlawn Protects Oak Tree Roots w/Boardwa Boardwalk rises up to central platfor Central Platform only 32" high Boardwalk through Savanna Large and Small Gathering Spaces Gathering Pods in clearing Picnic Spaces Grasses against Green Bay Complete evergreen screening

#### Woodlawn Concept C Plan Selected

**Circular** form Circular inner path to run around Multiple Paths and Short cut Protects Oak Tree Roots w/ Boardwalk Boardwalk rises up to central platform Passes by Oak Trunks Slides from multiple heights Central Platform can be up to 9 feet tall Symbolic high point Views to all play Equipment Children can experience "dizziness" Can run under platform and ramp Can enter main circle from 360 A "porous" space Large and small gathering places Gathering Pods in clearing Grasses against Green Bay Complete evergreen screening