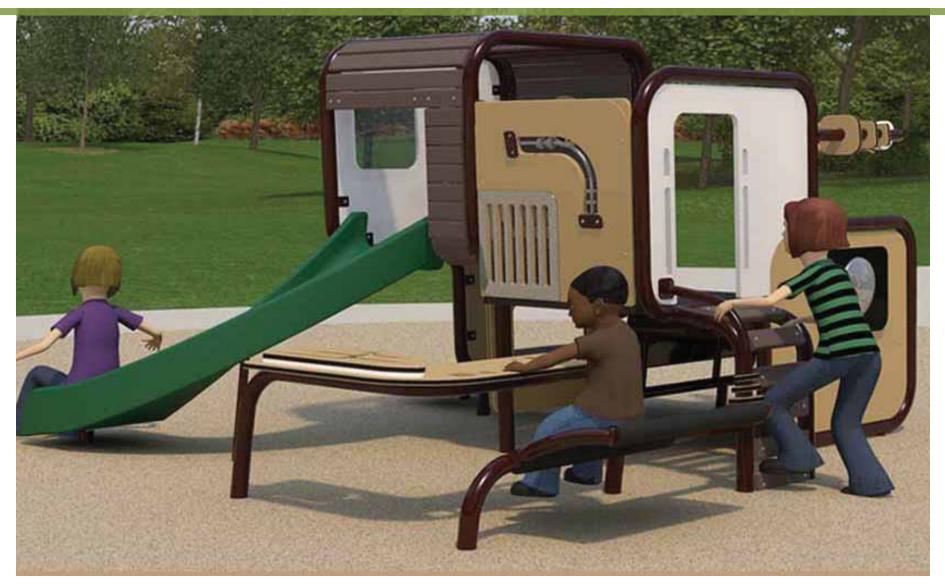

#### **Overlapping Rectangles**

Cube: unique look, "sculptural, modernistic feel"

2 to 5

**Multiple Platforms** 

"Packs 14 activities into a compact space to keep them busy and entertained in a safe and developmentally-appropriate way"

#### Concept : The Cube, 2 to 5, Multiple Platforms & Elements

#### Concept : The Cube, Multiple Platforms

#### Venti: 5 to 12, Multiple Elements and Levels

- Wood Plank Ladder
- Cabin Climber Double Slide
- Single Slide
- Firepoles
- Square Loop Inclined Climber
- Square Loop Vertical Climber
- Swiggle Stick Balance Pods
- Seating Area
- Turning/Monkey Bars
- Elevated Steppers
- Belt Hammock
- Transfer Station

#### Concept : Venti, 5 -12, Similar Complexity

## Concept : Venti

#### Concept : Venti in contemporary colors and finishes

Displays the various activities