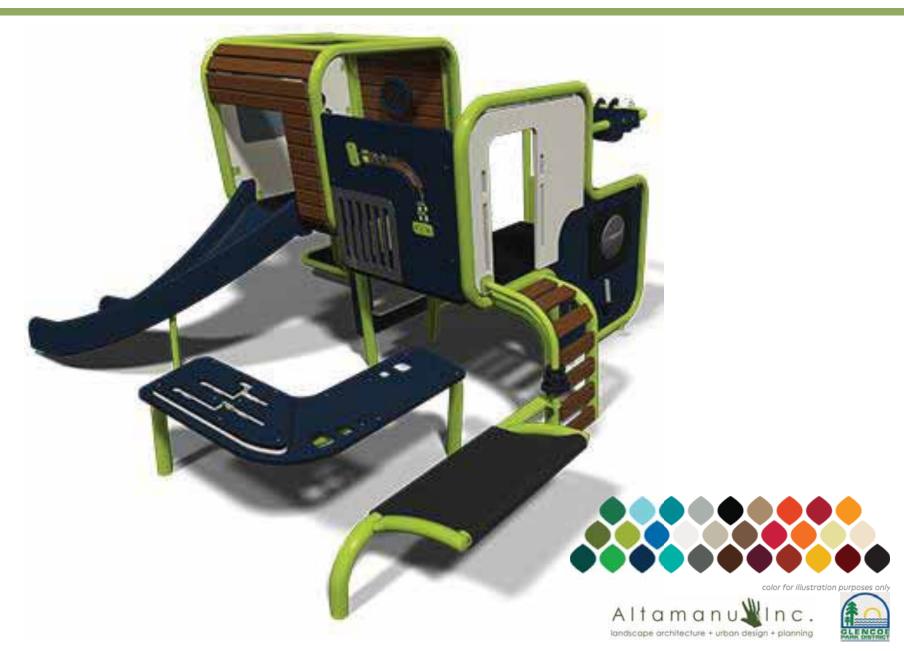

#### **Overlapping Rectangles**

Cube: unique look, "sculptural, modernistic feel"

2 to 5

**Multiple Platforms** 

"Packs 14 activities into a compact space to keep them busy and entertained in a safe and developmentally-appropriate way"

#### Concept : The Cube, 2 to 5, Multiple Platforms & Elements

#### Concept : The Cube, Multiple Platforms

#### Venti: 5 to 12, Multiple Elements and Levels

- Wood Plank Ladder
- Cabin Climber Double Slide
- Single Slide
- Firepoles
- Square Loop Inclined Climber
- Square Loop Vertical Climber
- Swiggle Stick Balance Pods
- Seating Area
- Turning/Monkey Bars
- Elevated Steppers
- Belt Hammock
- Transfer Station

#### Concept : Venti, 5 -12, Similar Complexity

## Concept : Venti

#### Concept : Venti in contemporary colors and finishes

Displays the various activities