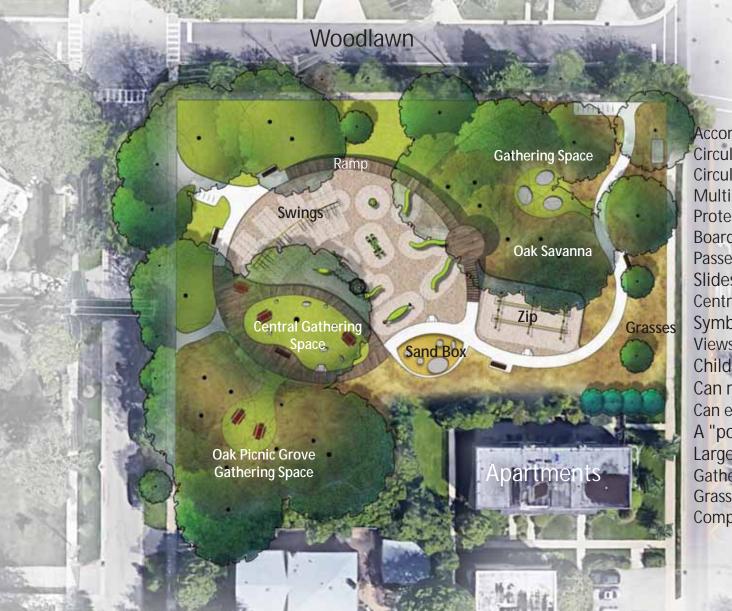

#### Woodlawn Concept Plans, 7 Plans Created, 3 Selected

#### Woodlawn Concept C Plan Selected

**Circular** form Circular inner path to run around Multiple Paths and Short cut Protects Oak Tree Roots w/ Boardwalk Boardwalk rises up to central platform Passes by Oak Trunks Slides from multiple heights Central Platform can be up to 9 feet tall Symbolic high point Views to all play Equipment Children can experience "dizziness" Can run under platform and ramp Can enter main circle from 360 A "porous" space Large and small gathering places Gathering Pods in clearing Grasses against Green Bay Complete evergreen screening