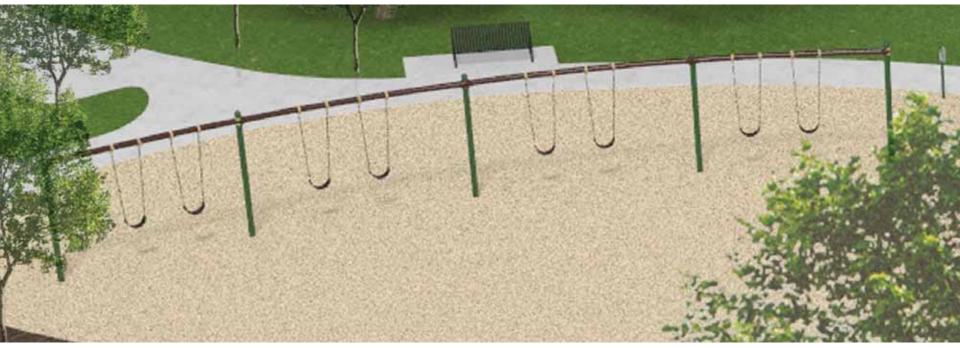

#### Most Popular Feature : Swings : Movement

A Meta Swing with multiple swings of different types:

Regular Single Group Expression Swing

#### Most Popular Feature : Swings : Movement

A Meta Swing with multiple swings of different types

Single Swings Group Expression Swing