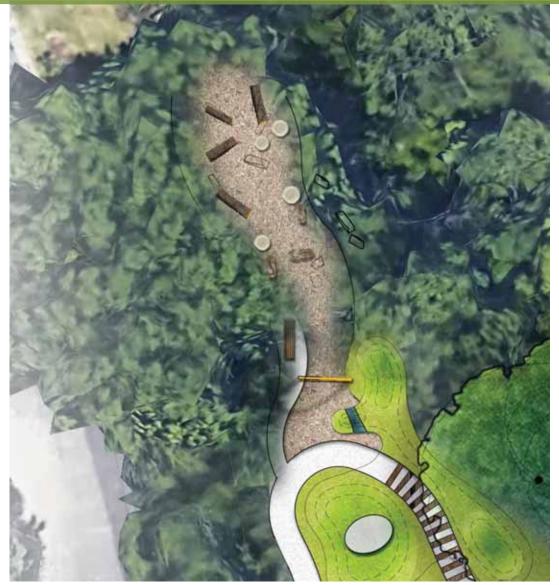

#### Main Playground

Path is a circuit for Trikes & Running

Mounds with Gathering Bowls Sand Box with Pebbles w Fossil Dig

Major Equipment Elements

#### Current Design : Reduction in Size, Different Equipment

Path is a circuit for Trikes & Running Rumble Strips Typical Mound with Gathering Bowl

Sand Box

Equipment Elements (Venti) 5 -12

Equipment Elements (Cube) 2 – 5 "keep younger children away from the tracks" Swings Mounds

Picnic and open space