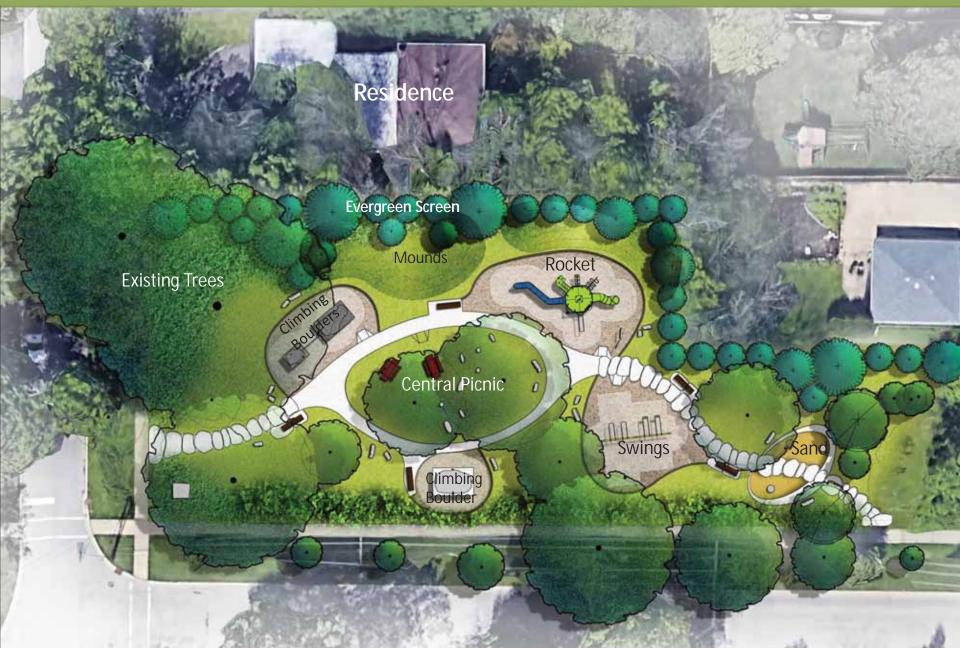

### Concepts : Moon Rocket

"Rocket Ship has "*retro chic*" look. Brings back memories. The design has survived the passage of time".

# **Concept Plan**