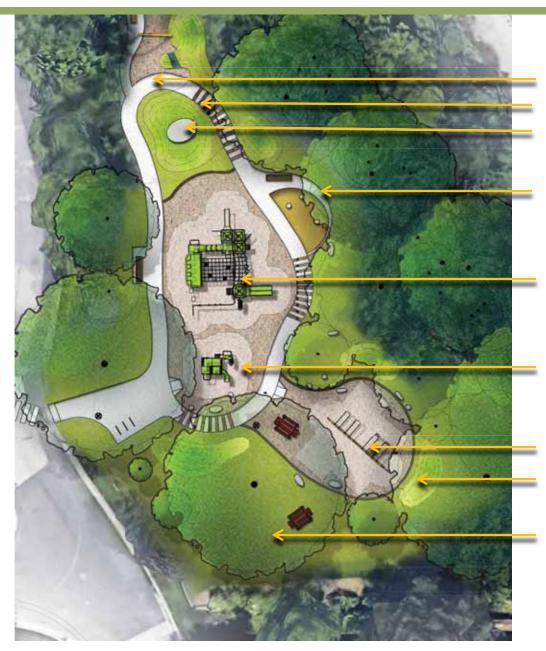

#### Woodlawn Concept Plans, 7 Plans Created, 3 Selected

#### Woodlawn Concept C Plan

## Woodlawn Concept C Plan

Accommodates Desire Lines Circular form Circular Path for Exercise uses path along Woodlawn Protects Oak Tree Roots w/Boardwa Boardwalk rises up to central platfor Central Platform only 32" high Boardwalk through Savanna Large and Small Gathering Spaces Gathering Pods in clearing Picnic Spaces Grasses against Green Bay Complete evergreen screening

### Woodlawn Concept C Plan

Accommodates Desire Lines Circular form Circular inner path to run around Multiple Paths and Short cut Protects Oak Tree Roots w/ Boardw Boardwalk rises up to central platfor Passes by Oak Trunks Slides from multiple heights Central Platform can be up to 9 feet Symbolic high point Views to all play Equipment Children can experience "dizzines Can run under platform and ramp Can enter main circle from 360 A "porous" space Large and small gathering places Gathering Pods in clearing Grasses against Green Bay Complete evergreen screening