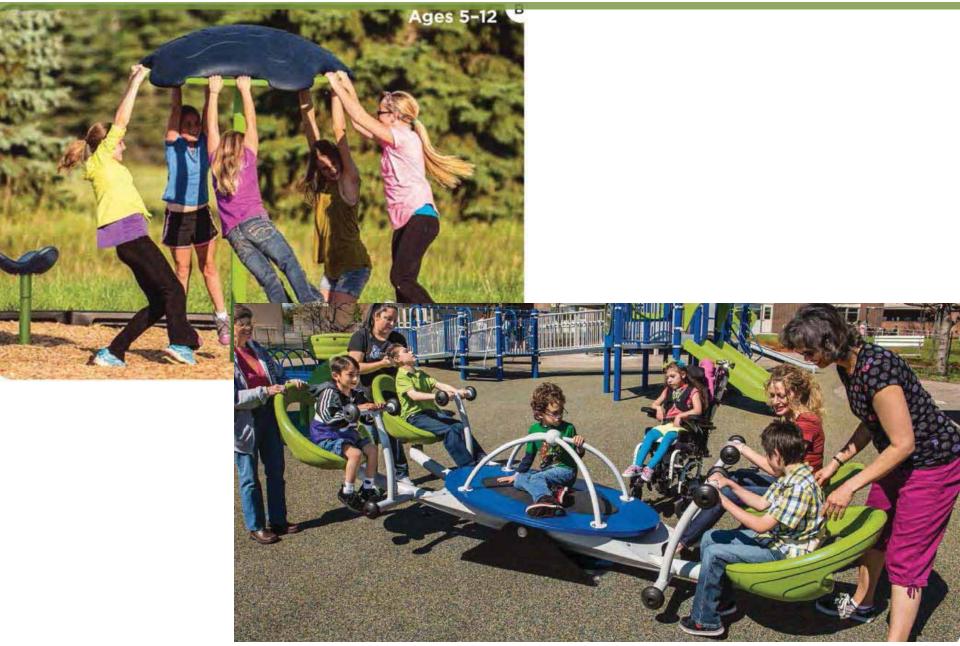

but numbers have declined as standing snags or large, dead trees have become less common.

**Northern flicker** (*Colaptes auratus*)—Open woodlands, forest edges, and open fields with scattered trees, as well as city parks and suburbs.



Sound and Movement

# Grasses





#### Sound and Movement : Grasses up Against Green Bay



#### Sound and Movement : Grasses up Against Green Bay



# What are the most popular pieces of equipment in a Playground?



#### Most Popular Feature : Swings : Movement



A Meta Swing with multiple swings of different types:

Regular Single Group Expression Swing



#### Most Popular Feature : Swings : Movement





A Meta Swing with multiple swings of different types

Single Swings Group Expression Swing









## Spinning : Movement







#### Movement



## Play Tower and Slides



#### Movement : Climbing







#### Zip Lines: Movement





#### Something Mysterious in the Landscape?





#### Woodlawn Concept Plans, 7 Plans Created, 3 Selected









#### Woodlawn Concept C Plan



## Woodlawn Concept C Plan



Accommodates Desire Lines Circular form Circular Path for Exercise uses path along Woodlawn Protects Oak Tree Roots w/Boardwa Boardwalk rises up to central platfor Central Platform only 32" high Boardwalk through Savanna Large and Small Gathering Spaces Gathering Pods in clearing Picnic Spaces Grasses against Green Bay Complete evergreen screening

SCALE: 1"=30'-0"

- GOGLENCO

#### The "Great" Mitsuru Man Senda Studies on Playgrounds



Most playground games involve some form of chase

Children like playground they can run a