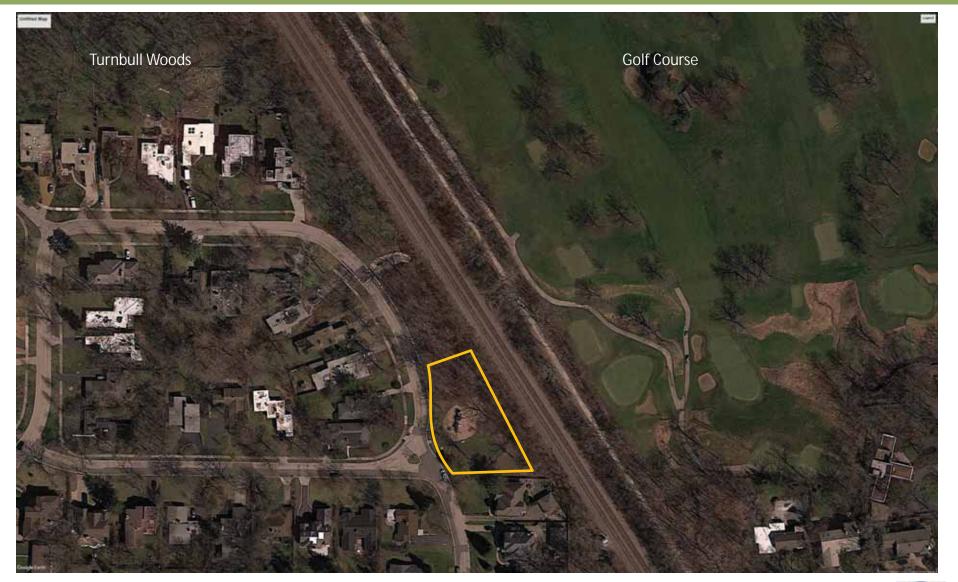

#### Old Elm Playground Context

# Old Elm Playground : Existing Site Aerial

#### Old Elm Playground : Existing Site Aerial