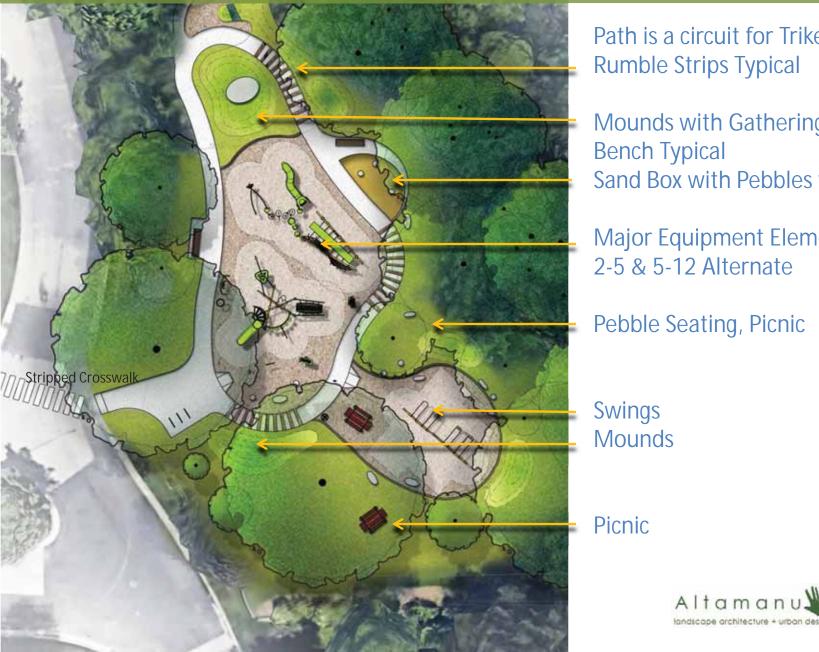

#### Main Playground

Path is a circuit for Trikes & Running

Mounds with Gathering Bowls Sand Box with Pebbles w Fossil Dig

Major Equipment Elements