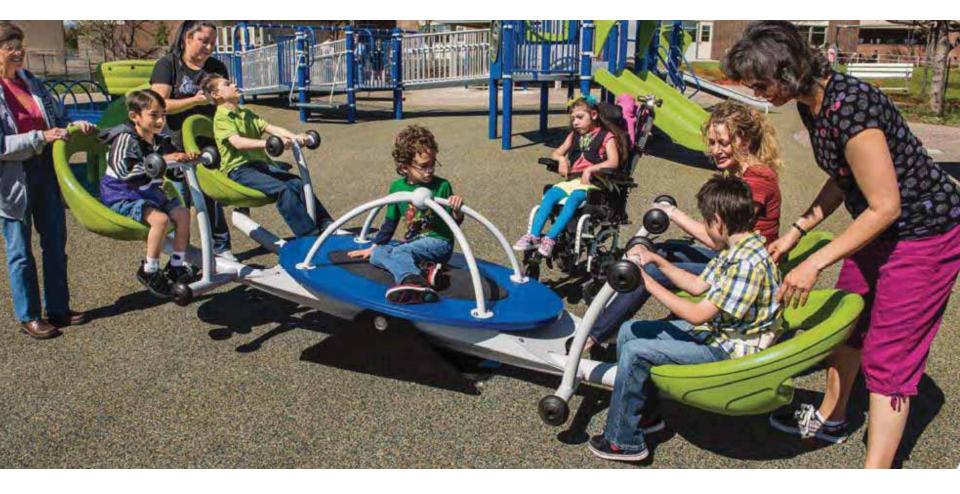

atform and ramp Can enter main circle from 360 A "porous" space Large and small gathering places Gathering Pods in clearing Grasses against Green Bay Complete evergreen screening

SCALE: 1"=30'-0"

#### Met with Manufacturer

Liability "all of ramp would be a play structure"

Had to use their prefabricated pieces

Still working on design (colors, panels, transparency, railings etc.)







#### Proposed Grasses against Green Bay: Will be added over time





# What are the most popular pieces of equipment in a Playground?





#### Most Popular Feature : Swings : Movement



Our design for a Meta Swing with multiple swings



#### Landscape Structures



#### Proposed Meta Swing with 8 swings





### Movement : Proposed Zip Lines (Shows 4 we will have only 2)





#### Movement: Wee Saw





## Movement : Topsy Turvy "Chance to get dizzy"







#### Met with Manufacturer

Liability "all of ramp would be a play structure"

Had to use their prefabricated pieces

Still working on design (colors, panels, transparency, railings etc.)



#### **Elevated Structure Entry**







#### **Elevated Structure Entry**



Multiple panels for smaller kids Slides begin at 4'-8"





Platforms rise up to 6'-0" and then 8'-0"





Lower level 4'-0 and top is 10'-0 then down to 6'-8"







From 6'-8" to 2'-8"











#### Play Tower and Slides might look better in different colors



#### Woodlawn Concept C Plan