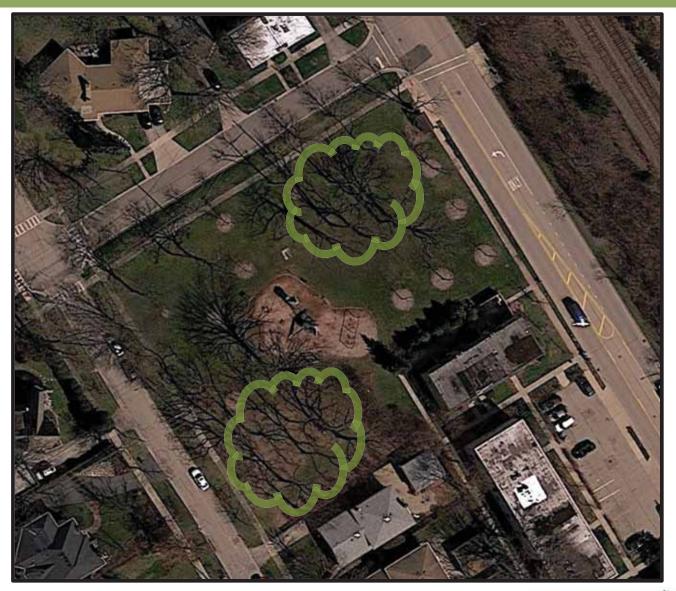

# Major Stands of Mature Oaks

## Stand of Oaks

#### Superb Stand of Oaks on Slight Rise

# Stands of Historic Oaks