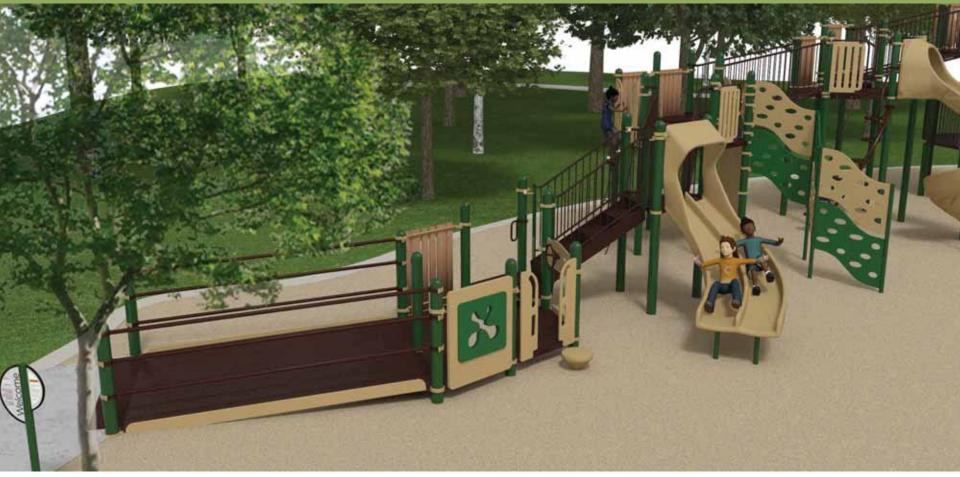

#### **Elevated Structure Entry**

#### **Elevated Structure Entry**

Multiple panels for smaller kids Slides begin at 4'-8"

Platforms rise up to 6'-0" and then 8'-0"

Lower level 4'-0 and top is 10'-0 then down to 6'-8"

From 6'-8" to 2'-8"