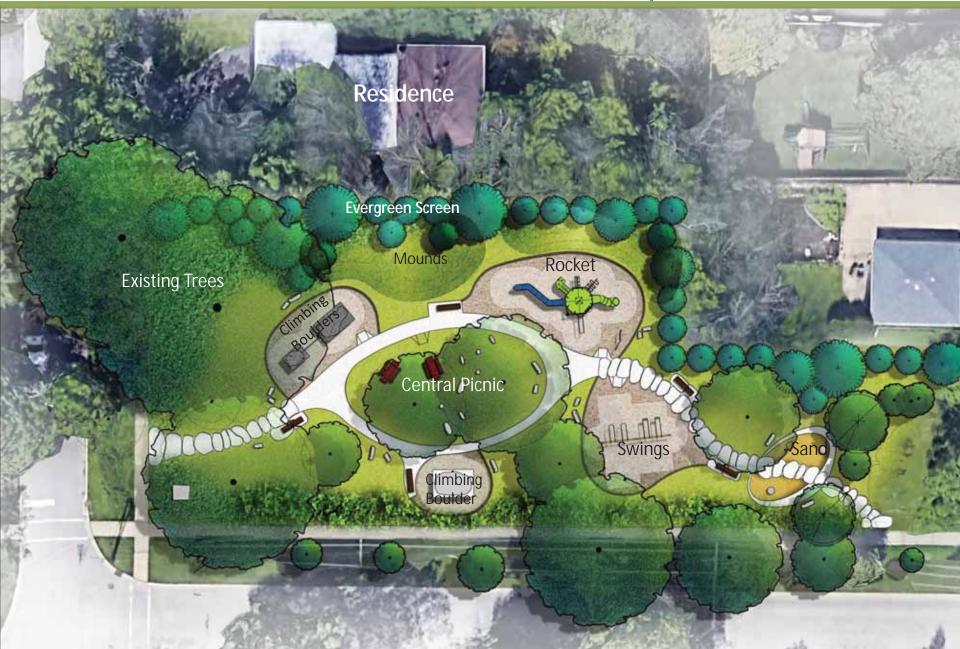

#### Woodlawn Concept Plans, 7 Plans Created, 3 Selected

#### Woodlawn Concept C Plan

## Woodlawn Concept C Plan

Accommodates Desire Lines Circular form Circular Path for Exercise uses path along Woodlawn Protects Oak Tree Roots w/Boardwa Boardwalk rises up to central platfor Central Platform only 32" high Boardwalk through Savanna Large and Small Gathering Spaces Gathering Pods in clearing Picnic Spaces Grasses against Green Bay Complete evergreen screening

### Woodlawn Concept C Plan

Accommodates Desire Lines Circular form Circular inner path to run around Multiple Paths and Short cut Protects Oak Tree Roots w/ Boardw Boardwalk rises up to central platfor Passes by Oak Trunks Slides from multiple heights Central Platform can be up to 9 feet Symbolic high point Views to all play Equipment Children can experience "dizzines Can run under platform and ramp Can enter main circle from 360 A "porous" space Large and small gathering places Gathering Pods in clearing Grasses against Green Bay Complete evergreen screening