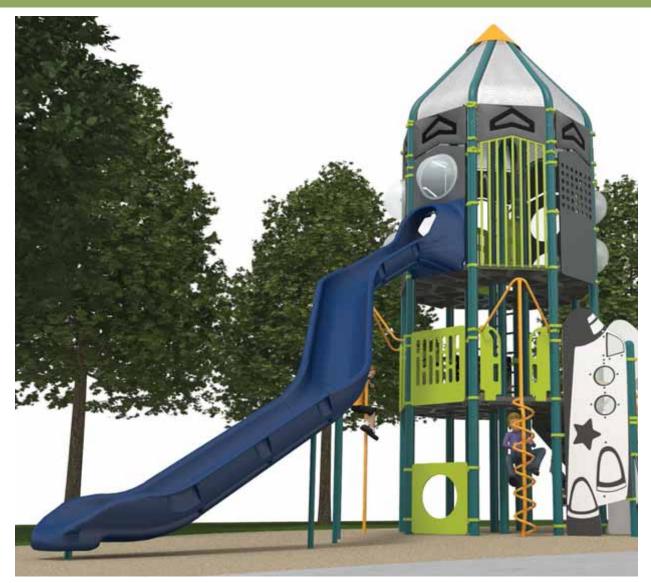

### Concepts : Moon Rocket

"Rocket Ship has "*retro chic*" look. Brings back memories. The design has survived the passage of time".

# **Concept Plan**