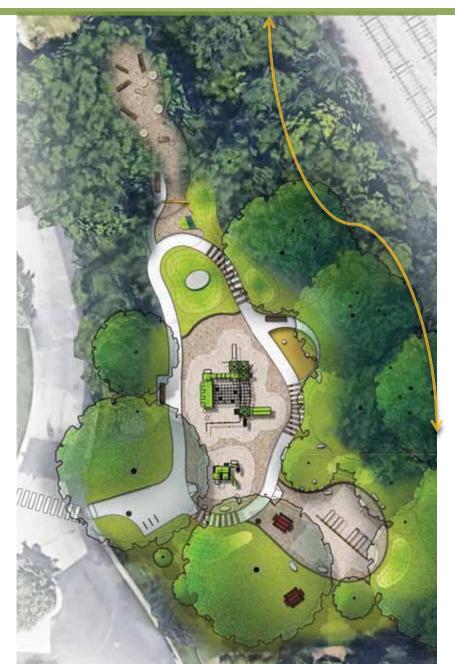

vels

- Wood Plank Ladder
- Cabin Climber Double Slide
- Single Slide
- Firepoles
- Square Loop Inclined Climber
- Square Loop Vertical Climber
- Swiggle Stick Balance Pods
- Seating Area
- Turning/Monkey Bars
- Elevated Steppers
- Belt Hammock
- Transfer Station



#### Concept : Venti, 5 -12, Similar Complexity





## Concept : Venti







#### Concept : Venti in contemporary colors and finishes



Displays the various activities



#### Current Concept: Reduction in Size, Different Equipment



Path is a circuit for Trikes & Running Rumble Strips Typical Mound with Gathering Bowl

Sand Box

Equipment Elements (Venti) 5 -12

Equipment Elements (Cube) 2 – 5 "keep younger children away from the tracks" Swings Mounds

Picnic and open space





#### Current Concept with Future Bike Path







#### **Current Concept Additional Area**



#### Discovery Area/Open Space

Main Playground Also retains open space



#### Work with Staff to develop a Discovery Area





#### Open Up Space, has Benches and becomes part of the Playground





#### Concept : Tunnel Entrance









Gateway but with more open sight lines







#### Old Elm Playground : Existing Site Aerial





#### Don't Forget the Long Term Possabilites : Phasing Plan





# Vernon and Jefferson

#### Vernon and Jefferson: Context







#### Context : Greenway





#### Vernon and Jefferson: Local Context







#### Vernon and Jefferson: Local Context







#### Site Photos



Trees, Shrubs and Volunteer Growth between Playground and Neighbor

Majority of Equipment has already been removed





#### Site Photo