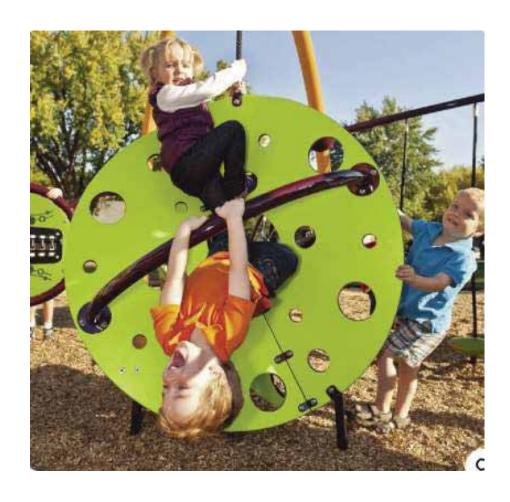

## Add Interactive Water Feature













## Include a Runnel











**Example at Oak Park Conservatory** 







## Hand-Cranked Miniature Train











## **Preliminary Design**

Main Playground

**Interactive Water Feature** 

**Group Swings** 

Miniature Train









## **Preliminary Design**

**Interactive Water Feature** 

Runnel, runs down slope

Pool (connect to wet meadow planting and existing storm water catch basin

Connection to Trail









160 Feet to nearest Residence to the SE

200 Feet to nearest residence to the NE

## **Comments by Board Members and Staff**

- Protect trees where possible
- Add stroller and bike parking at entries
- Move swings
- Add accessible tables
- Add seating for all ages











## **Current Design**

























































### **Global Motion**











**Double Slides** 

Proposed Play Equipment 5-12





























Rendered Views of Proposed







































## **Comparison Existing and Proposed**

Existing Playground Area **2,951 S.F**.

Proposed Playground Area **4,720 S.F.**Not including train







## **Current Design**









# V. Action Item D Approval of emergency repairs of Takiff Center air handler #1 &3 compressors

Glencoe Park District August 2019 Board Meeting



#### INTEROFFICE MEMORANDUM

TO: Board of Commissioners

FROM: Lisa Sheppard, Executive Director and Chris Leiner, Director of Parks &

Maintenance

DATE: 8/9/19

### SUBJECT: Emergency Repairs Takiff Center Air Handler #1& 3 Compressors

On August 5, 2019, tw