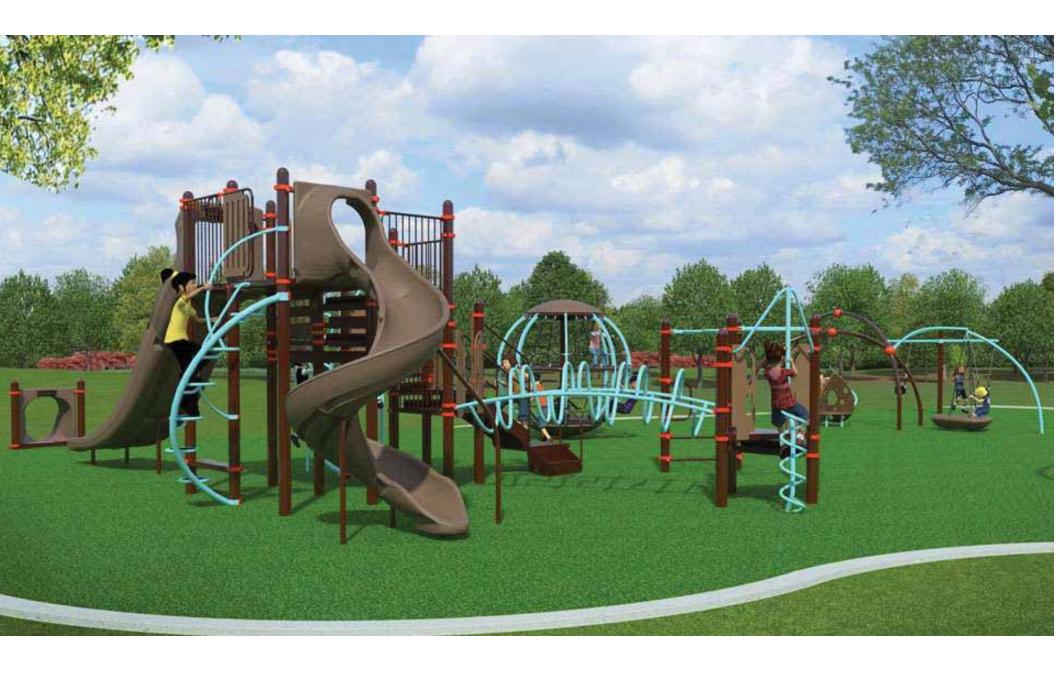

### AGENDA

- I. Call to Order
- II. Roll Call
- III. Consent Agenda Items
  - A. Minutes of July 16, 2019 Regular Board Meeting (pgs. 4-7)
  - B. Approval of the Bills (pgs. 8-26)
- IV. Matters from the Public
- V. Action Items
  - A. Approval of the Takiff IT room expansion/HVAC replacement bid (pgs. 27-28)
  - B. Approval of agreement for services related to the development of the Watts Recreation Center Master Plan and PARC Grant Application (pgs. 29-89)
  - C. Approval of the Lincoln Playground Design (pgs. 90-130)
  - D. Approval of emergency repairs of Takiff Center air handler #1& 3 compressors (pgs. 131-132)
- VI. Other Business
- VII. Park Tour (pgs. 133-134)
  - Watts Park
  - Milton Park
  - Kalk Park Pathway
  - Lakefront Tennis Courts
  - South and Green Bay Park
  - Shelton Park
  - Maintenance Center