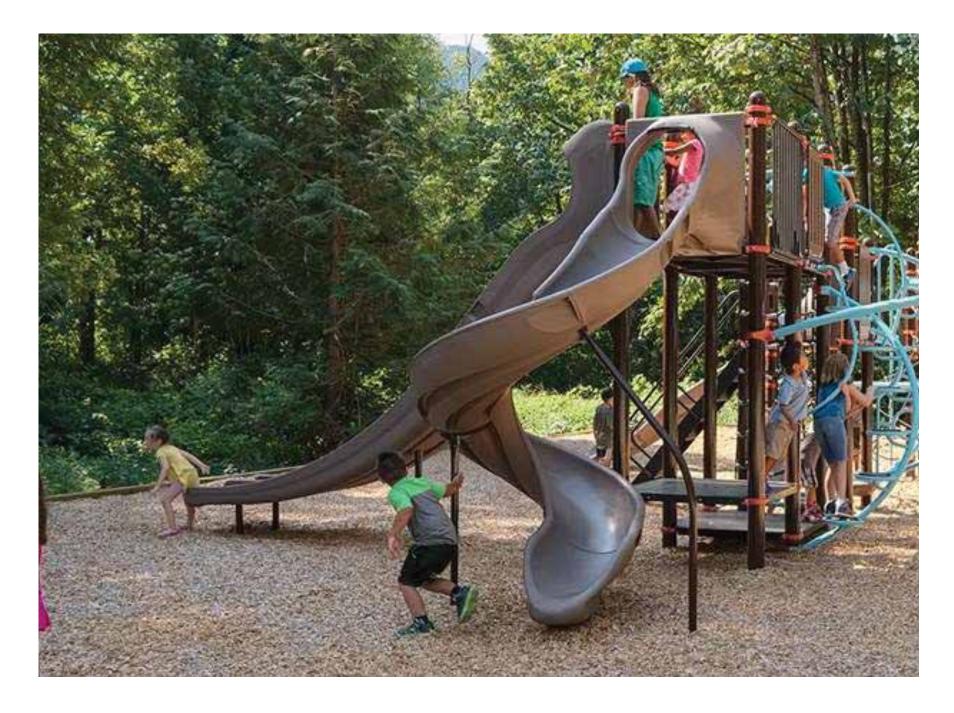

### AGENDA

- I. Call to Order
- II. Roll Call
- III. Consent Agenda Items
  - A. Minutes of July 16, 2019 Regular Board Meeting (pgs. 4-7)
  - B. Approval of the Bills (pgs. 8-26)
- IV. Matters from the Public
- V. Action Items
  - A. Approval of the Takiff IT room expansion/HVAC replacement bid (pgs. 27-28)
  - B. Approval of agreement for services related to the development of the Watts Recreation Center Master Plan and PARC Grant Application (pgs. 29-89)
  - C. Approval of the Lincoln Playground Design (pgs. 90-130)
  - D. Approval of emergency repairs of Takiff Center air handler #1& 3 compressors (pgs. 131-132)
- VI. Other Business
- VII. Park Tour (pgs. 133-134)
  - Watts Park
  - Milton Park
  - Kalk Park Pathway
  - Lakefront Tennis Courts
  - South and Green Bay Park
  - Shelton Park
  - Maintenance Center