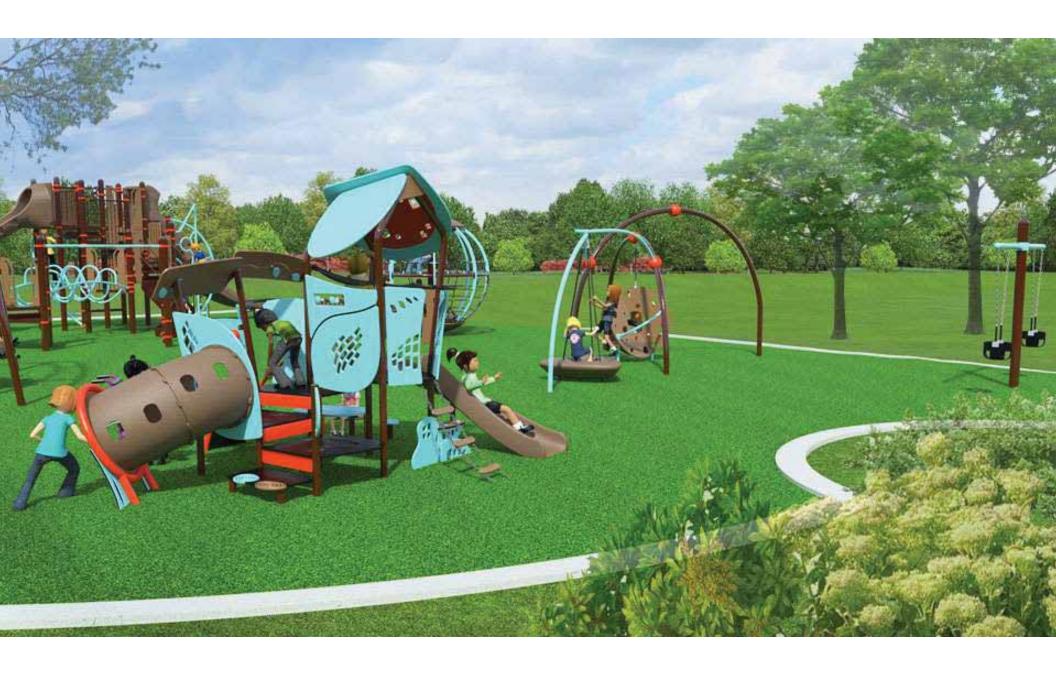

### AGENDA

- I. Call to Order
- II. Roll Call
- III. Consent Agenda Items
  - A. Minutes of July 16, 2019 Regular Board Meeting (pgs. 4-7)
  - B. Approval of the Bills (pgs. 8-26)
- IV. Matters from the Public
- V. Action Items
  - A. Approval of the Takiff IT room expansion/HVAC replacement bid (pgs. 27-28)
  - B. Approval of agreement for services related to the development of the Watts Recreation Center Master Plan and PARC Grant Application (pgs. 29-89)
  - C. Approval of the Lincoln Playground Design (pgs. 90-130)
  - D. Approval of emergency repairs of Takiff Center air handler #1& 3 compressors (pgs. 131-132)
- VI. Other Business
- VII. Park Tour (pgs. 133-134)
  - Watts Park
  - Milton Park
  - Kalk Park Pathway
  - Lakefront Tennis Courts
  - South and Green Bay Park
  - Shelton Park
  - Maintenance Center