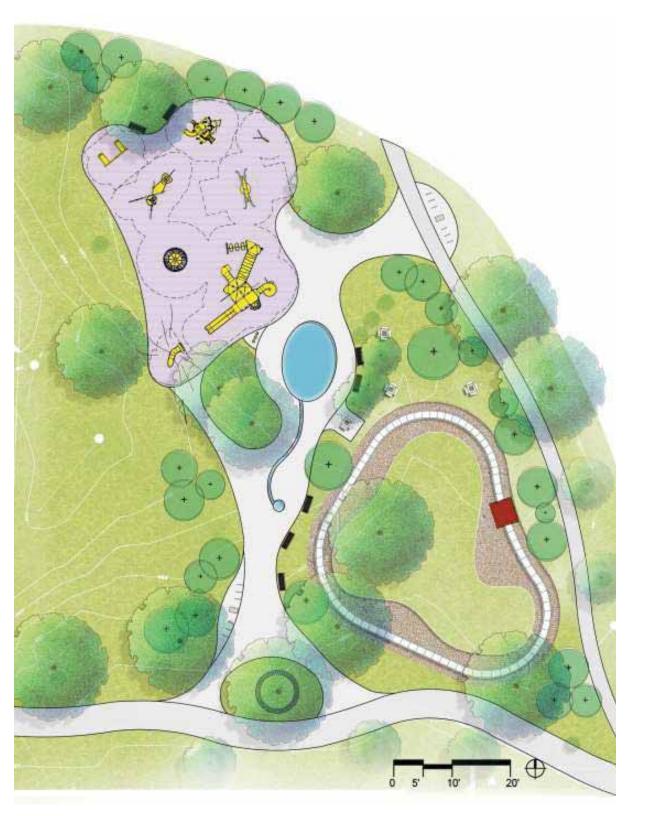

### AGENDA

- I. Call to Order
- II. Roll Call
- III. Consent Agenda Items
  - A. Minutes of July 16, 2019 Regular Board Meeting (pgs. 4-7)
  - B. Approval of the Bills (pgs. 8-26)
- IV. Matters from the Public
- V. Action Items
  - A. Approval of the Takiff IT room expansion/HVAC replacement bid (pgs. 27-28)
  - B. Approval of agreement for services related to the development of the Watts Recreation Center Master Plan and PARC Grant Application (pgs. 29-89)
  - C. Approval of the Lincoln Playground Design (pgs. 90-130)
  - D. Approval of emergency repairs of Takiff Center air handler #1& 3 compressors (pgs. 131-132)
- VI. Other Business
- VII. Park Tour (pgs. 133-134)
  - Watts Park
  - Milton Park
  - Kalk Park Pathway
  - Lakefront Tennis Courts
  - South and Green Bay Park
  - Shelton Park
  - Maintenance Center