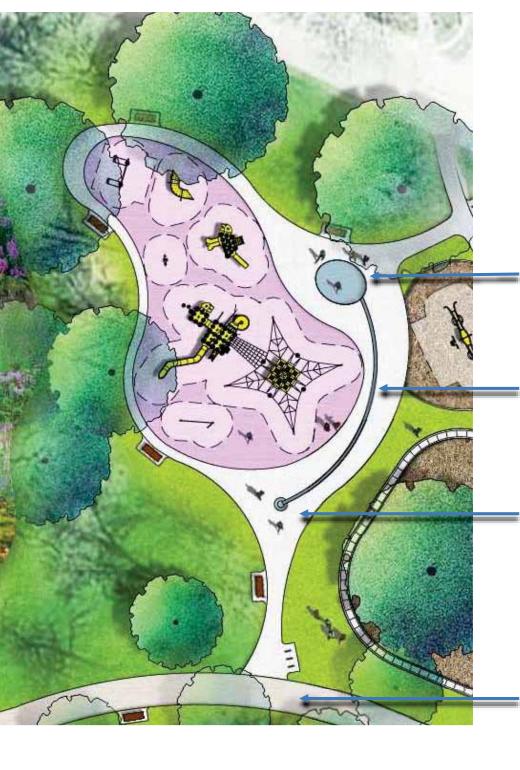

### AGENDA

- I. Call to Order
- II. Roll Call
- III. Consent Agenda Items
  - A. Minutes of July 16, 2019 Regular Board Meeting (pgs. 4-7)
  - B. Approval of the Bills (pgs. 8-26)
- IV. Matters from the Public
- V. Action Items
  - A. Approval of the Takiff IT room expansion/HVAC replacement bid (pgs. 27-28)
  - B. Approval of agreement for services related to the development of the Watts Recreation Center Master Plan and PARC Grant Application (pgs. 29-89)
  - C. Approval of the Lincoln Playground Design (pgs. 90-130)
  - D. Approval of emergency repairs of Takiff Center air handler #1& 3 compressors (pgs. 131-132)
- VI. Other Business
- VII. Park Tour (pgs. 133-134)
  - Watts Park
  - Milton Park
  - Kalk Park Pathway
  - Lakefront Tennis Courts
  - South and Green Bay Park
  - Shelton Park
  - Maintenance Center