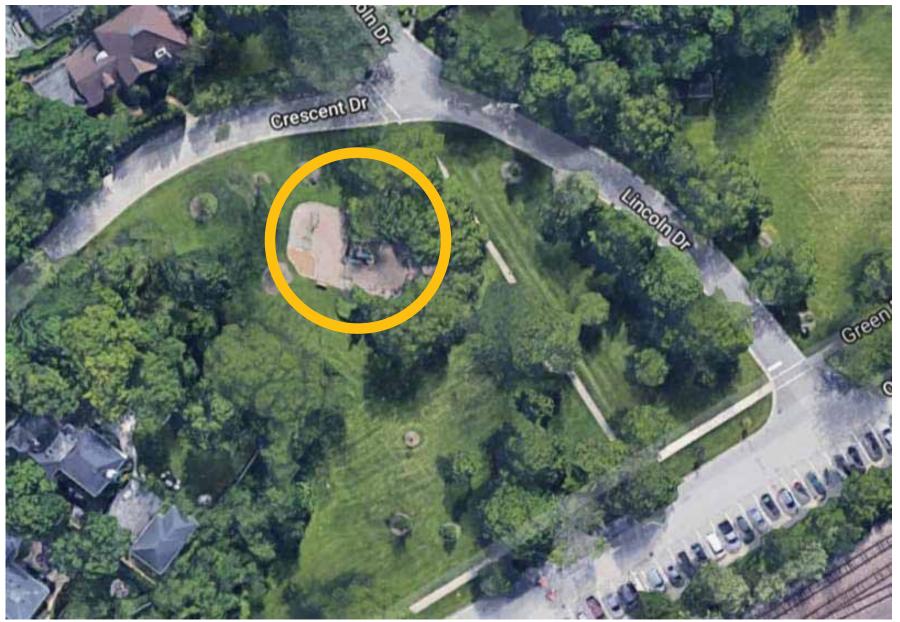

### AGENDA

- I. Call to Order
- II. Roll Call
- III. Consent Agenda Items
  - A. Minutes of July 16, 2019 Regular Board Meeting (pgs. 4-7)
  - B. Approval of the Bills (pgs. 8-26)
- IV. Matters from the Public
- V. Action Items
  - A. Approval of the Takiff IT room expansion/HVAC replacement bid (pgs. 27-28)
  - B. Approval of agreement for services related to the development of the Watts Recreation Center Master Plan and PARC Grant Application (pgs. 29-89)
  - C. Approval of the Lincoln Playground Design (pgs. 90-130)
  - D. Approval of emergency repairs of Takiff Center air handler #1& 3 compressors (pgs. 131-132)
- VI. Other Business
- VII. Park Tour (pgs. 133-134)
  - Watts Park
  - Milton Park
  - Kalk Park Pathway
  - Lakefront Tennis Courts
  - South and Green Bay Park
  - Shelton Park
  - Maintenance Center