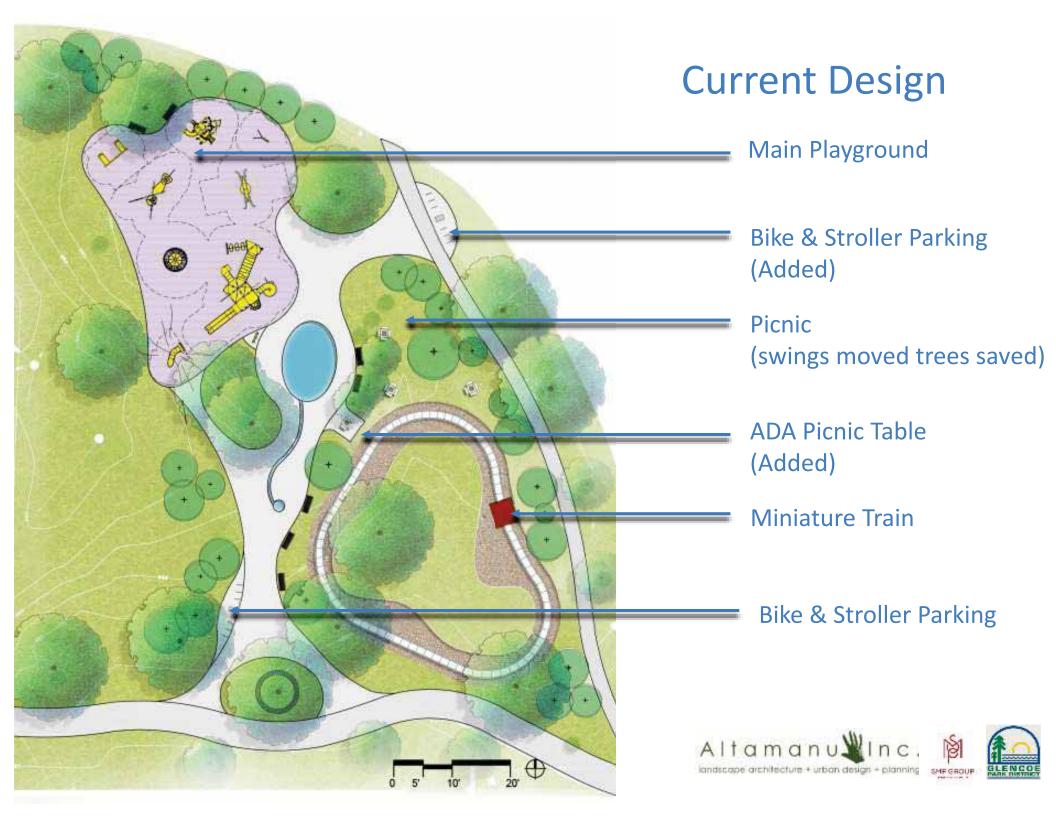

### AGENDA

- I. Call to Order
- II. Roll Call
- III. Consent Agenda Items
  - A. Minutes of July 16, 2019 Regular Board Meeting (pgs. 4-7)
  - B. Approval of the Bills (pgs. 8-26)
- IV. Matters from the Public
- V. Action Items
  - A. Approval of the Takiff IT room expansion/HVAC replacement bid (pgs. 27-28)
  - B. Approval of agreement for services related to the development of the Watts Recreation Center Master Plan and PARC Grant Application (pgs. 29-89)
  - C. Approval of the Lincoln Playground Design (pgs. 90-130)
  - D. Approval of emergency repairs of Takiff Center air handler #1& 3 compressors (pgs. 131-132)
- VI. Other Business
- VII. Park Tour (pgs. 133-134)
  - Watts Park
  - Milton Park
  - Kalk Park Pathway
  - Lakefront Tennis Courts
  - South and Green Bay Park
  - Shelton Park
  - Maintenance Center