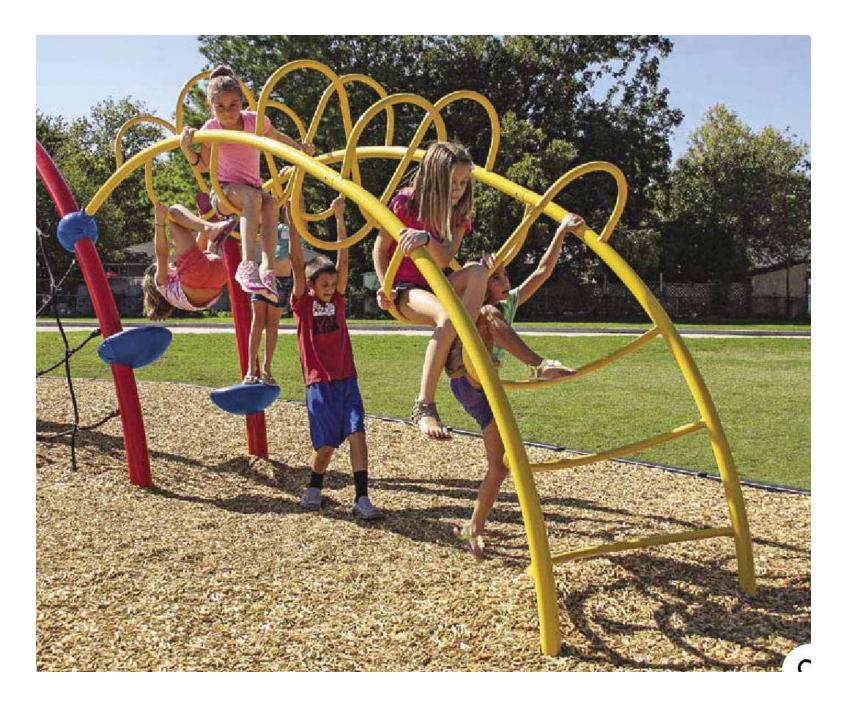

### AGENDA

- I. Call to Order
- II. Roll Call
- III. Consent Agenda Items
  - A. Minutes of July 16, 2019 Regular Board Meeting (pgs. 4-7)
  - B. Approval of the Bills (pgs. 8-26)
- IV. Matters from the Public
- V. Action Items
  - A. Approval of the Takiff IT room expansion/HVAC replacement bid (pgs. 27-28)
  - B. Approval of agreement for services related to the development of the Watts Recreation Center Master Plan and PARC Grant Application (pgs. 29-89)
  - C. Approval of the Lincoln Playground Design (pgs. 90-130)
  - D. Approval of emergency repairs of Takiff Center air handler #1& 3 compressors (pgs. 131-132)
- VI. Other Business
- VII. Park Tour (pgs. 133-134)
  - Watts Park
  - Milton Park
  - Kalk Park Pathway
  - Lakefront Tennis Courts
  - South and Green Bay Park
  - Shelton Park
  - Maintenance Center