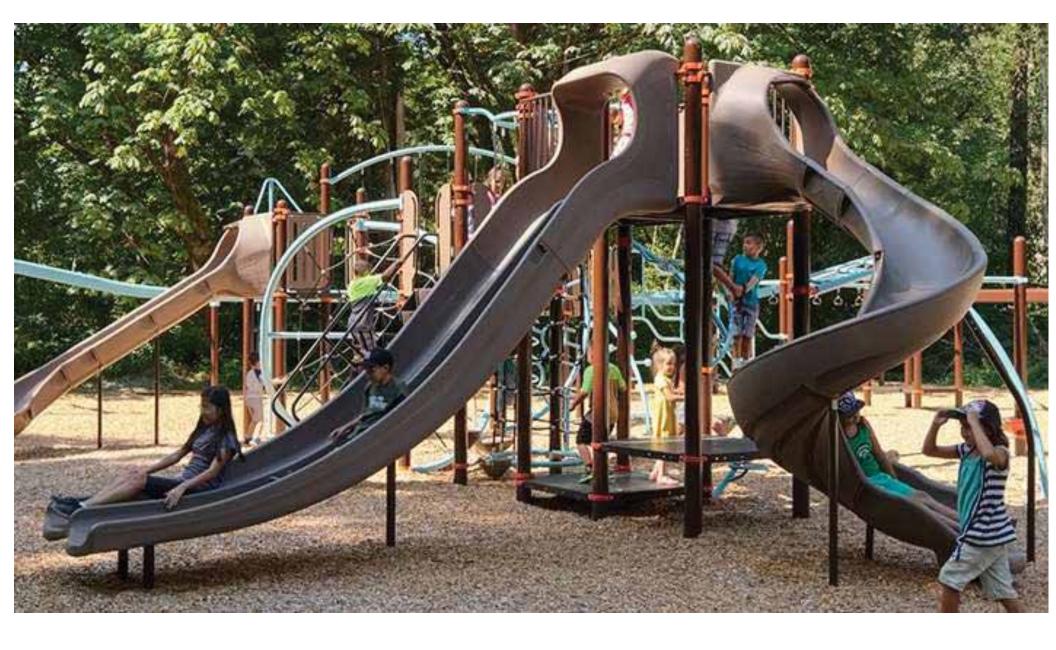

### AGENDA

- I. Call to Order
- II. Roll Call
- III. Consent Agenda Items
  - A. Minutes of July 16, 2019 Regular Board Meeting (pgs. 4-7)
  - B. Approval of the Bills (pgs. 8-26)
- IV. Matters from the Public
- V. Action Items
  - A. Approval of the Takiff IT room expansion/HVAC replacement bid (pgs. 27-28)
  - B. Approval of agreement for services related to the development of the Watts Recreation Center Master Plan and PARC Grant Application (pgs. 29-89)
  - C. Approval of the Lincoln Playground Design (pgs. 90-130)
  - D. Approval of emergency repairs of Takiff Center air handler #1& 3 compressors (pgs. 131-132)
- VI. Other Business
- VII. Park Tour (pgs. 133-134)
  - Watts Park
  - Milton Park
  - Kalk Park Pathway
  - Lakefront Tennis Courts
  - South and Green Bay Park
  - Shelton Park
  - Maintenance Center