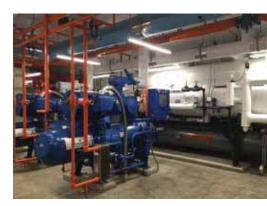

### Action Items:

Approval of Resolution No. 901: A Resolution for the Commitment of \$650,000 of the Corporate fund Balance and \$850,000 of the Recreation Fund Balance for Future Capital Projects of the Glencoe Park District: A motion was made by Commissioner Onderdonk to approve Resolution No. 901: a resolution for the commitment of \$650,000 of the corporate fund balance and \$850,000 of the recreation fund balance for future capital projects of the Glencoe Park District as presented. Commissioner Covey seconded the motion. No further discussion ensued. Roll call vote taken: