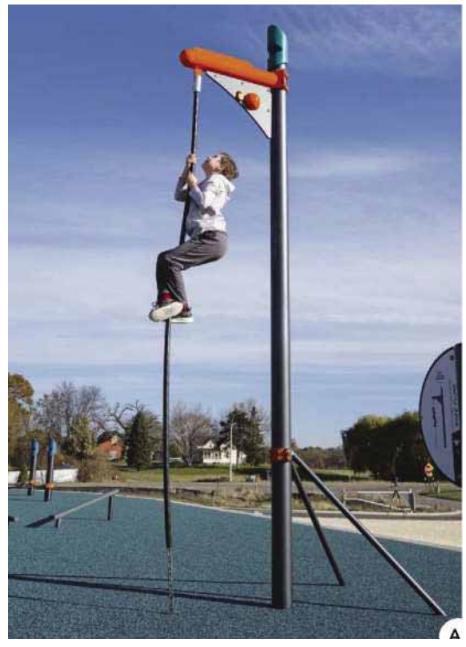

ater Feature













## Include a Runnel











**Example at Oak Park Conservatory** 







## Hand-Cranked Miniature Train











## **Preliminary Design**

Main Playground

**Interactive Water Feature** 

**Group Swings** 

Miniature Train









## **Preliminary Design**

**Interactive Water Feature** 

Runnel, runs down slope

Pool (connect to wet meadow planting and existing storm water catch basin

Connection to Trail









160 Feet to nearest Residence to the SE

200 Feet to nearest residence to the NE

## **Comments by Board Members and Staff**

- Protect trees where possible
- Add stroller and bike parking at entries
- Move swings
- Add accessible tables
- Add seating for all ages











## **Current Design**

























































### **Global Motion**











**Double Slides** 

Proposed Play Equipment 5-12





























Rendered Views of Proposed







































## **Comparison Existing and Proposed**

Existing Playground Area **2,951 S.F**.

Proposed Playground Area **4,720 S.F.**Not including train







## **Current Design**









# V. Action Item D Approval of emergency repairs of Takiff Center air handler #1 &3 compressors

Glencoe Park District August 2019 Board Meeting



#### INTEROFFICE MEMORANDUM

TO: Board of Commissioners

FROM: Lisa Sheppard, Executive Director and Chris Leiner, Director of Parks &

Maintenance

DATE: 8/9/19

### SUBJECT: Emergency Repairs Takiff Center Air Handler #1& 3 Compressors

On August 5, 2019, two of the three air handlers