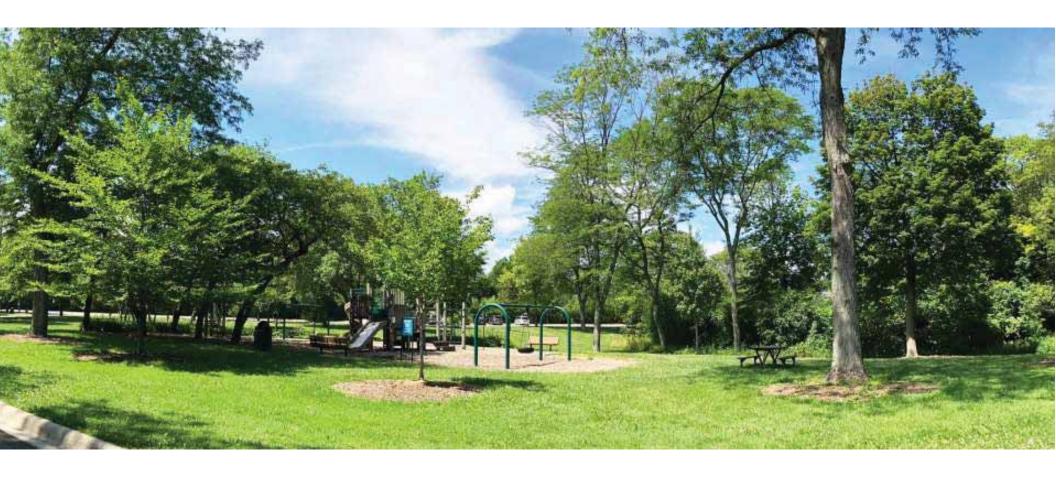

or Lincoln Park playground. The plan encompasses the feedback from the Board and offers a lot of play potential in all the different areas. This playground is projected to be in the budgeted amount approved by the Board. After review of the plans, staff is recommending approval of the design.



# Lincoln and Crescent August 20<sup>th</sup> 2019







# Lincoln and Crescent Playground: Existing Site









## Lincoln and Crescent Playground: Existing Site









# Lincoln and Crescent Playground







# **Existing Site Topography and Drainage**









## Sidewalk from Earlier Alignment









# Existing Playground View from Old Green Bay









# **Existing Sidewalk/Path**









# **Existing Playground on Rise**









# **Existing Playground View From Lincoln Crescent**









# Existing Playground View From Lincoln Crescent









# Make use of the Slope as at West Park











## Add Interactive Water Feature













## Include a Runnel











**Example at Oak Park Conservatory** 







## Hand-Cranked Miniature Train











## **Preliminary Design**

Main Playground

**Interactive Water Feature** 

**Group Swings** 

Miniature Train









## **Preliminary Design**

**Interactive Water Feature** 

Runnel, runs down slope

Pool (connect to wet meadow planting and existing storm water catch basin

Connection to Trail









160 Feet to nearest Residence to the SE

200 Feet to nearest residence to the NE

## **Comments by Board Members and Staff**

- Protect trees where possible
- Add stroller and bike parking at entries
- Move swi