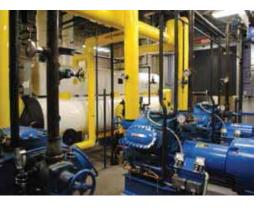

<u>Financial Report</u>: The District is four months into the fiscal year. Beach revenue is down due to weather. This past weekend was great and we are hoping to move forward and cut down on the difference. The Recreation Dept. is showing a decrease due to timing of camp payments, field trip planning, GJK payment collection, and capital expenditures. Watts's compressor preventive maintenance was done earlier instead of in October just before opening. Beach financial comparisons were reviewed; this weather year is similar to four years ago.

Watts experienced increased revenue due to the cold snap allowing Watts to stay open until March 10 although the normal closing date is March 1.

Staff Reports: Staff shared additional information not included in their Board Reports.