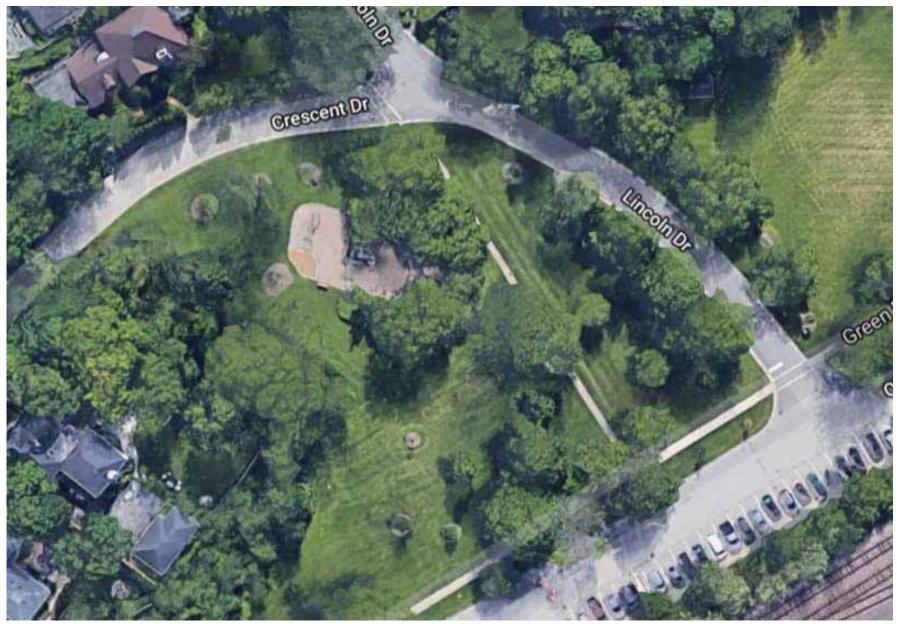

### AGENDA

- I. Call to Order
- II. Roll Call
- III. Consent Agenda Items
  - A. Minutes of July 16, 2019 Regular Board Meeting (pgs. 4-7)
  - B. Approval of the Bills (pgs. 8-26)
- IV. Matters from the Public
- V. Action Items
  - A. Approval of the Takiff IT room expansion/HVAC replacement bid (pgs. 27-28)
  - B. Approval of agreement for services related to the development of the Watts Recreation Center Master Plan and PARC Grant Application (pgs. 29-89)
  - C. Approval of the Lincoln Playground Design (pgs. 90-130)
  - D. Approval of emergency repairs of Takiff Center air handler #1& 3 compressors (pgs. 131-132)
- VI. Other Business
- VII. Park Tour (pgs. 133-134)
  - Watts Park
  - Milton Park
  - Kalk Park Pathway
  - Lakefront Tennis Courts
  - South and Green Bay Park
  - Shelton Park
  - Maintenance Center