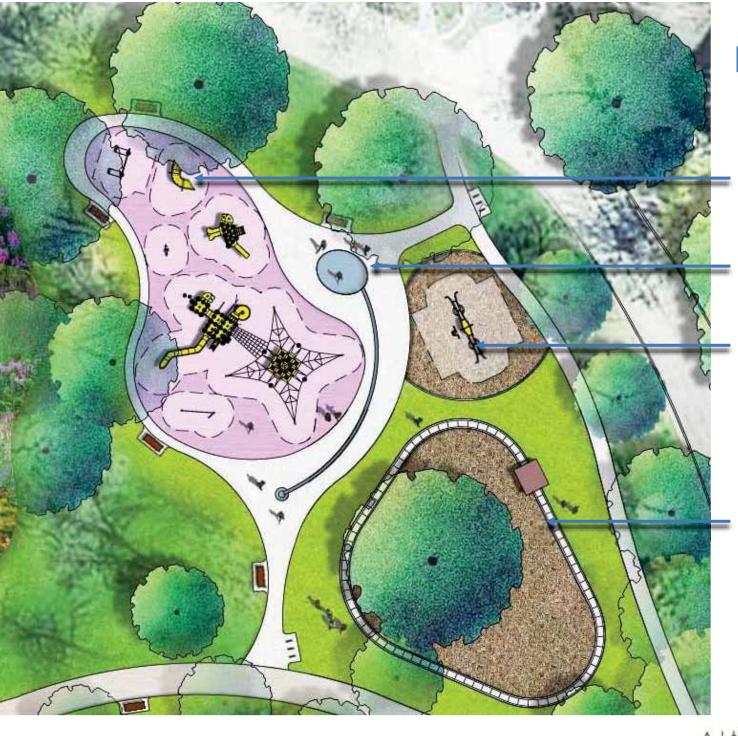

### AGENDA

- I. Call to Order
- II. Roll Call
- III. Consent Agenda Items
  - A. Minutes of July 16, 2019 Regular Board Meeting (pgs. 4-7)
  - B. Approval of the Bills (pgs. 8-26)
- IV. Matters from the Public
- V. Action Items
  - A. Approval of the Takiff IT room expansion/HVAC replacement bid (pgs. 27-28)
  - B. Approval of agreement for services related to the development of the Watts Recreation Center Master Plan and PARC Grant Application (pgs. 29-89)
  - C. Approval of the Lincoln Playground Design (pgs. 90-130)
  - D. Approval of emergency repairs of Takiff Center air handler #1& 3 compressors (pgs. 131-132)
- VI. Other Business
- VII. Park Tour (pgs. 133-134)
  - Watts Park
  - Milton Park
  - Kalk Park Pathway
  - Lakefront Tennis Courts
  - South and Green Bay Park
  - Shelton Park
  - Maintenance Center