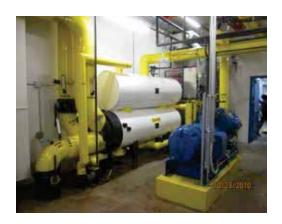

<u>Financial Report</u>: The District is four months into the fiscal year. Beach revenue is down due to weather. This past weekend was great and we are hoping to move forward and cut down on the difference. The Recreation Dept. is showing a decrease due to timing of camp payments, field trip planning, GJK payment collection, and capital expenditures. Watts's compressor preventive maintenance was done earlier instead of in October just before opening. Beach financial comparisons were reviewed; this weather year is similar to four years ago.