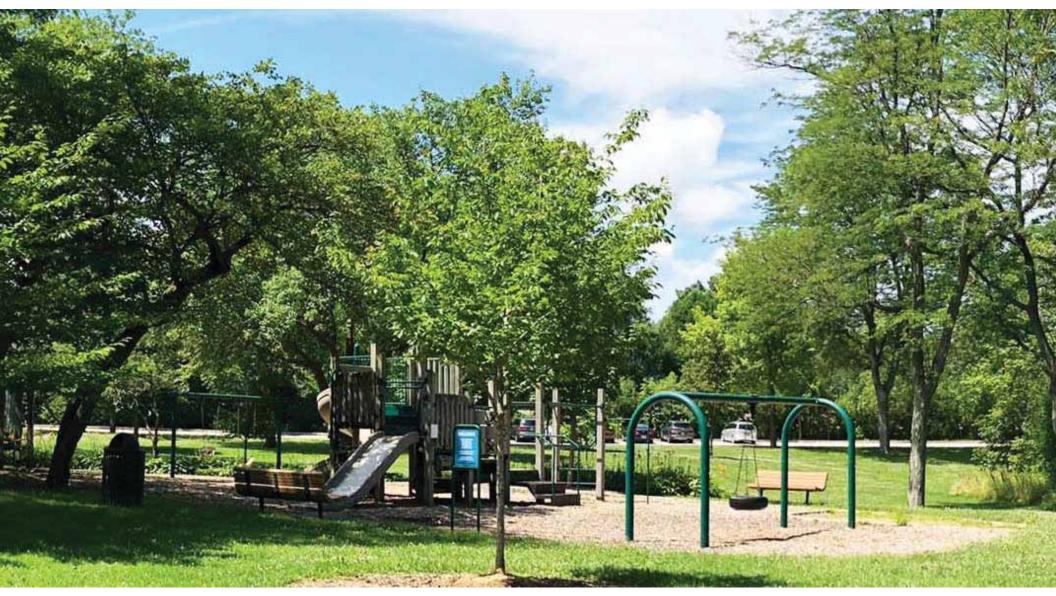

ack from the Board and offers a lot of play potential in all the different areas. This playground is projected to be in the budgeted amount approved by the Board. After review of the plans, staff is recommending approval of the design.



# Lincoln and Crescent August 20<sup>th</sup> 2019







# Lincoln and Crescent Playground: Existing Site









## Lincoln and Crescent Playground: Existing Site









# Lincoln and Crescent Playground







# **Existing Site Topography and Drainage**









## Sidewalk from Earlier Alignment









# Existing Playground View from Old Green Bay









# **Existing Sidewalk/Path**









# **Existing Playground on Rise**









# **Existing Playground View From Lincoln Crescent**









# Existing Playground View From Lincoln Crescent









# Make use of the Slope as at West Park











## Add Interactive Water Feature













## Include a Runnel











**Example at Oak Park Conservatory** 







## Hand-Cranked Miniature Train











## **Preliminary Design**

Main Playground

**Interactive Water Feature** 

**Group Swings** 

Miniature Train









## **Preliminary Design**

**Interactive Water Feature** 

Runnel, runs down slope

Pool (connect to wet meadow planting and existing storm water catch basin

Connection to Trail









160 Feet to nearest Residence to the SE

200 Feet to nearest residence to the NE

## **Comments by Board Members and Staff**

- Protect trees where possible
- Add stroller and bike parking at entries
- Move swings
- Add accessible tables
- Add seating for all ages