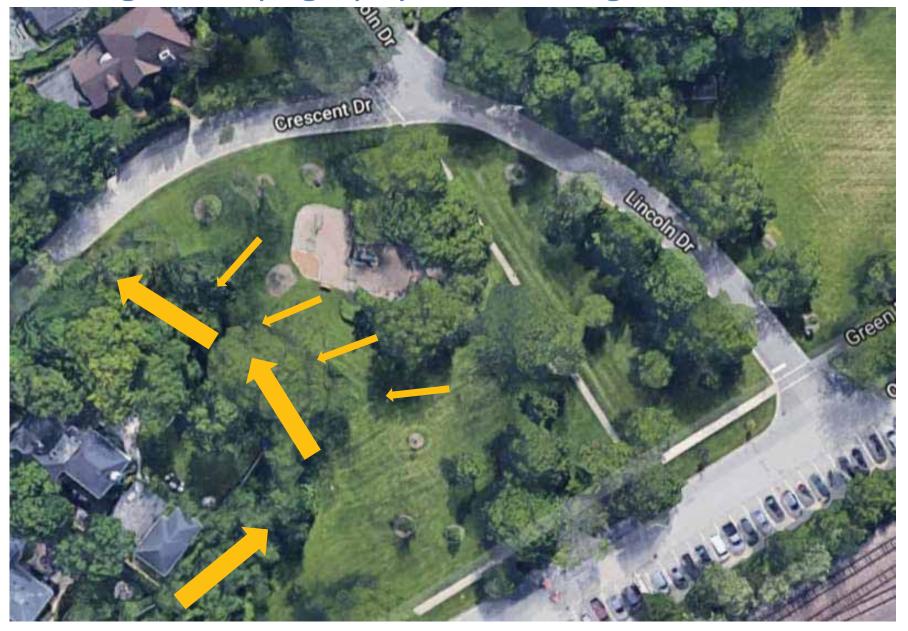

### AGENDA

- I. Call to Order
- II. Roll Call
- III. Consent Agenda Items
  - A. Minutes of July 16, 2019 Regular Board Meeting (pgs. 4-7)
  - B. Approval of the Bills (pgs. 8-26)
- IV. Matters from the Public
- V. Action Items
  - A. Approval of the Takiff IT room expansion/HVAC replacement bid (pgs. 27-28)
  - B. Approval of agreement for services related to the development of the Watts Recreation Center Master Plan and PARC Grant Application (pgs. 29-89)
  - C. Approval of the Lincoln Playground Design (pgs. 90-130)
  - D. Approval of emergency repairs of Takiff Center air handler #1& 3 compressors (pgs. 131-132)
- VI. Other Business
- VII. Park Tour (pgs. 133-134)
  - Watts Park
  - Milton Park
  - Kalk Park Pathway
  - Lakefront Tennis Courts
  - South and Green Bay Park
  - Shelton Park
  - Maintenance Center