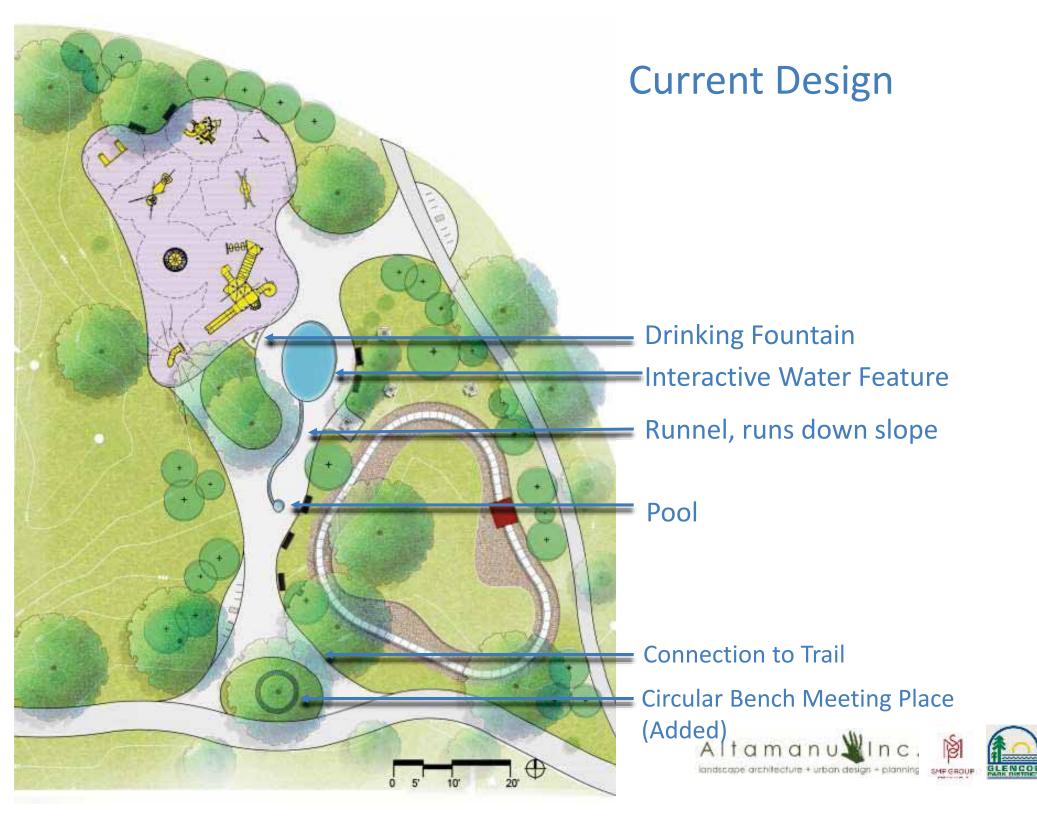

### AGENDA

- I. Call to Order
- II. Roll Call
- III. Consent Agenda Items
  - A. Minutes of July 16, 2019 Regular Board Meeting (pgs. 4-7)
  - B. Approval of the Bills (pgs. 8-26)
- IV. Matters from the Public
- V. Action Items
  - A. Approval of the Takiff IT room expansion/HVAC replacement bid (pgs. 27-28)
  - B. Approval of agreement for services related to the development of the Watts Recreation Center Master Plan and PARC Grant Application (pgs. 29-89)
  - C. Approval of the Lincoln Playground Design (pgs. 90-130)
  - D. Approval of emergency repairs of Takiff Center air handler #1& 3 compressors (pgs. 131-132)
- VI. Other Business
- VII. Park Tour (pgs. 133-134)
  - Watts Park
  - Milton Park
  - Kalk Park Pathway
  - Lakefront Tennis Courts
  - South and Green Bay Park
  - Shelton Park
  - Maintenance Center