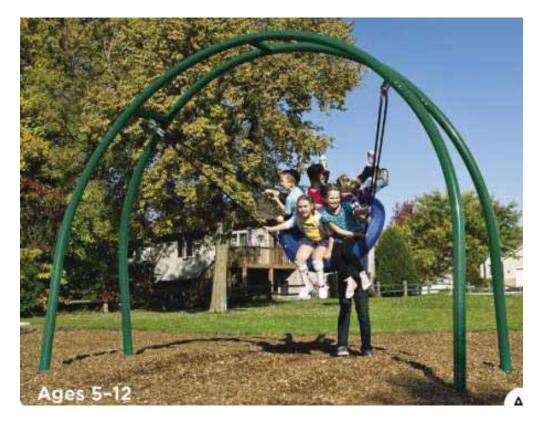

Water Feature













## Include a Runnel











**Example at Oak Park Conservatory** 







## Hand-Cranked Miniature Train











## **Preliminary Design**

Main Playground

**Interactive Water Feature** 

**Group Swings** 

Miniature Train









## **Preliminary Design**

**Interactive Water Feature** 

Runnel, runs down slope

Pool (connect to wet meadow planting and existing storm water catch basin

Connection to Trail









160 Feet to nearest Residence to the SE

200 Feet to nearest residence to the NE

## **Comments by Board Members and Staff**

- Protect trees where possible
- Add stroller and bike parking at entries
- Move swings
- Add accessible tables
- Add seating for all ages











## **Current Design**

























































### **Global Motion**











**Double Slides** 

Proposed Play Equipment 5-12





























Rendered Views of Proposed







































## **Comparison Existing and Proposed**

Existing Playground Area **2,951 S.F**.

Proposed Playground Area **4,720 S.F.**Not including train







## **Current Design**









# V. Action Item D Approval of emergency repairs of Takiff Center air handler #1 &3 compressors

Glencoe Park District August 2019 Board Meeting



#### INTEROFFICE MEMORANDUM

TO: Board of Commissioners

FROM: Lisa Sheppard, Executive Director and Chris Leiner, Director of Parks &

Maintenance

DATE: 8/9/19

### SUBJECT: Emergency Repairs Takiff Center Air Handler #1& 3 Compressors

On August 5, 2019, two of the three air handler