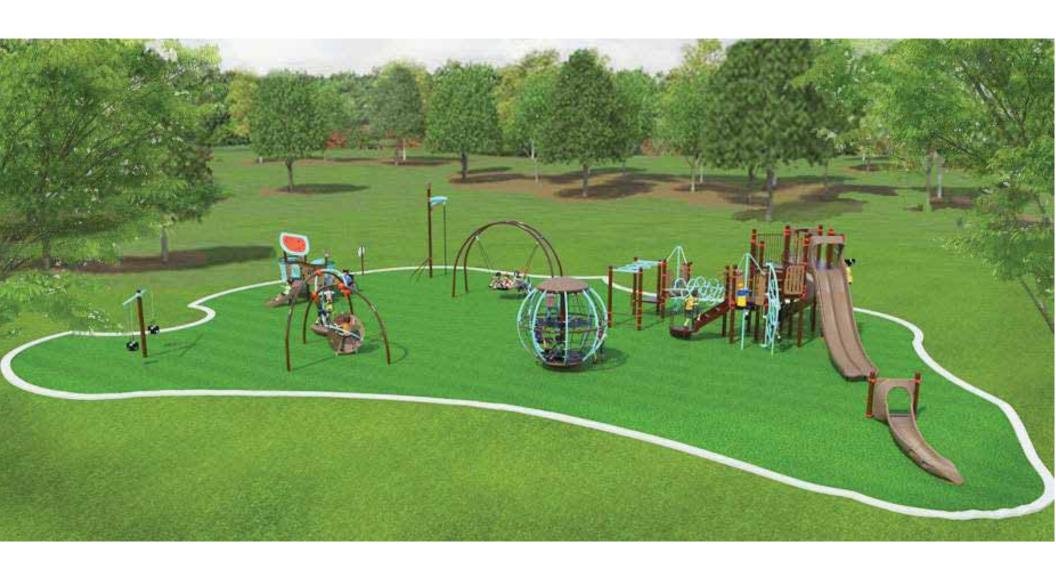

### AGENDA

- I. Call to Order
- II. Roll Call
- III. Consent Agenda Items
  - A. Minutes of July 16, 2019 Regular Board Meeting (pgs. 4-7)
  - B. Approval of the Bills (pgs. 8-26)
- IV. Matters from the Public
- V. Action Items
  - A. Approval of the Takiff IT room expansion/HVAC replacement bid (pgs. 27-28)
  - B. Approval of agreement for services related to the development of the Watts Recreation Center Master Plan and PARC Grant Application (pgs. 29-89)
  - C. Approval of the Lincoln Playground Design (pgs. 90-130)
  - D. Approval of emergency repairs of Takiff Center air handler #1& 3 compressors (pgs. 131-132)
- VI. Other Business
- VII. Park Tour (pgs. 133-134)
  - Watts Park
  - Milton Park
  - Kalk Park Pathway
  - Lakefront Tennis Courts
  - South and Green Bay Park
  - Shelton Park
  - Maintenance Center