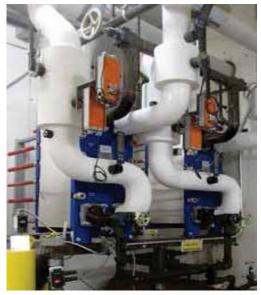

<u>Financial Report</u>: The District is four months into the fiscal year. Beach revenue is down due to weather. This past weekend was great and we are hoping to move forward and cut down on the difference. The Recreation Dept. is showing a decrease due to timing of camp payments, field trip planning, GJK payment collection, and capital expenditures. Watts's compressor preventive maintenance was done earlier instead of in October just before opening. Beach financial comparisons were reviewed; this weather year is similar to four years ago.

Watts experienced increased revenue due to the cold snap allowing Watts to stay open until March 10 although the normal closing date is March 1.

Staff Reports: Staff shared additional information not included in their Board Reports.