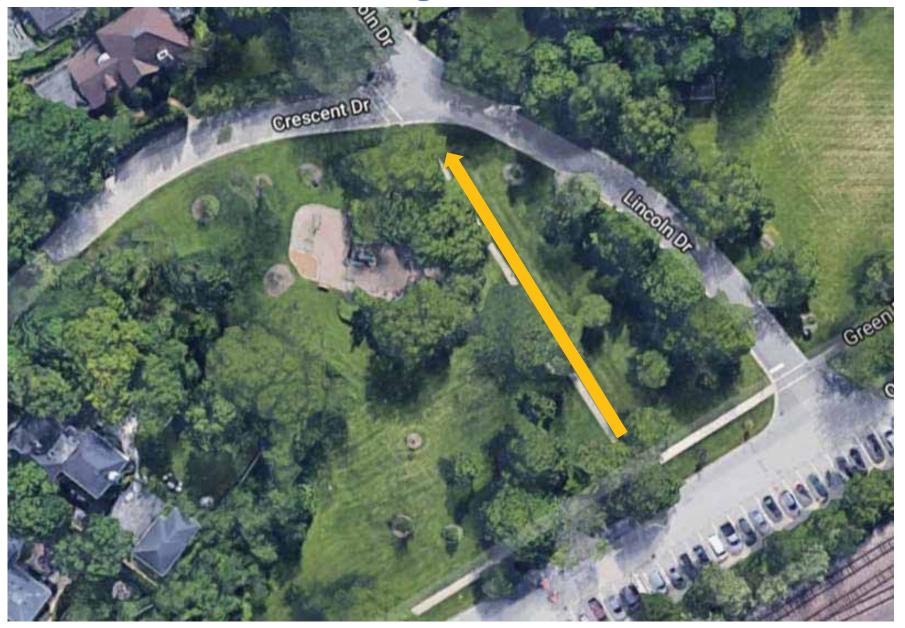

### AGENDA

- I. Call to Order
- II. Roll Call
- III. Consent Agenda Items
  - A. Minutes of July 16, 2019 Regular Board Meeting (pgs. 4-7)
  - B. Approval of the Bills (pgs. 8-26)
- IV. Matters from the Public
- V. Action Items
  - A. Approval of the Takiff IT room expansion/HVAC replacement bid (pgs. 27-28)
  - B. Approval of agreement for services related to the development of the Watts Recreation Center Master Plan and PARC Grant Application (pgs. 29-89)
  - C. Approval of the Lincoln Playground Design (pgs. 90-130)
  - D. Approval of emergency repairs of Takiff Center air handler #1& 3 compressors (pgs. 131-132)
- VI. Other Business
- VII. Park Tour (pgs. 133-134)
  - Watts Park
  - Milton Park
  - Kalk Park Pathway
  - Lakefront Tennis Courts
  - South and Green Bay Park
  - Shelton Park
  - Maintenance Center