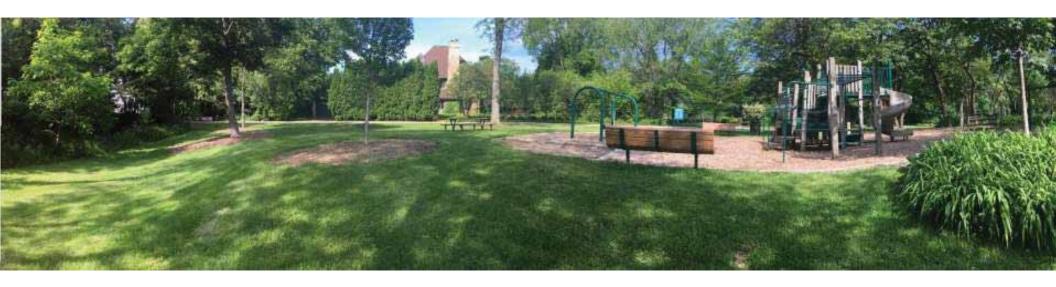

coln Park Playground

Attached are the designs from Altamanu for Lincoln Park playground. The plan encompasses the feedback from the Board and offers a lot of play potential in all the different areas. This playground is projected to be in the budgeted amount approved by the Board. After review of the plans, staff is recommending approval of the design.



# Lincoln and Crescent August 20<sup>th</sup> 2019







# Lincoln and Crescent Playground: Existing Site









## Lincoln and Crescent Playground: Existing Site









# Lincoln and Crescent Playground







# **Existing Site Topography and Drainage**









## Sidewalk from Earlier Alignment









# Existing Playground View from Old Green Bay









# **Existing Sidewalk/Path**









# **Existing Playground on Rise**









# **Existing Playground View From Lincoln Crescent**









# Existing Playground View From Lincoln Crescent









# Make use of the Slope as at West Park











## Add Interactive Water Feature













## Include a Runnel











**Example at Oak Park Conservatory** 







## Hand-Cranked Miniature Train











## **Preliminary Design**

Main Playground

**Interactive Water Feature** 

**Group Swings** 

Miniature Train









## **Preliminary Design**

**Interactive Water Feature** 

Runnel, runs down slope

Pool (connect to wet meadow planting and existing storm water catch basin

Connection to Trail









160 Feet to nearest Residence to the SE

200 Feet to nearest residence to the NE

## **Comments by Board Members and Staff**

- Protect trees where