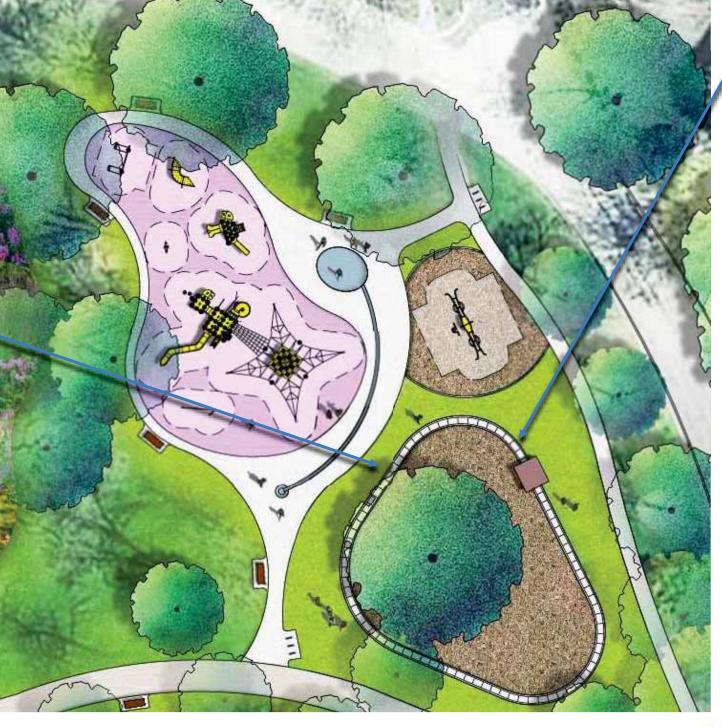

### AGENDA

- I. Call to Order
- II. Roll Call
- III. Consent Agenda Items
  - A. Minutes of July 16, 2019 Regular Board Meeting (pgs. 4-7)
  - B. Approval of the Bills (pgs. 8-26)
- IV. Matters from the Public
- V. Action Items
  - A. Approval of the Takiff IT room expansion/HVAC replacement bid (pgs. 27-28)
  - B. Approval of agreement for services related to the development of the Watts Recreation Center Master Plan and PARC Grant Application (pgs. 29-89)
  - C. Approval of the Lincoln Playground Design (pgs. 90-130)
  - D. Approval of emergency repairs of Takiff Center air handler #1& 3 compressors (pgs. 131-132)
- VI. Other Business
- VII. Park Tour (pgs. 133-134)
  - Watts Park
  - Milton Park
  - Kalk Park Pathway
  - Lakefront Tennis Courts
  - South and Green Bay Park
  - Shelton Park
  - Maintenance Center