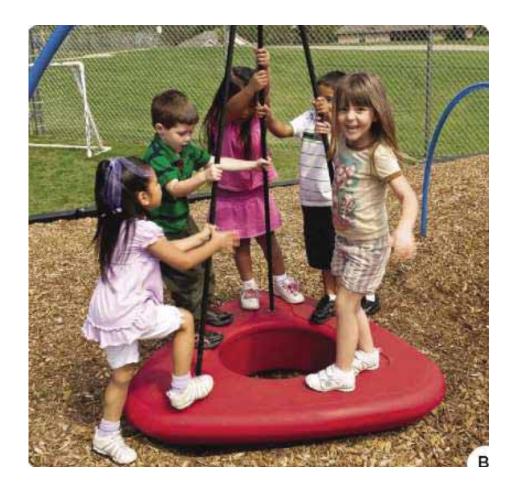

## Add Interactive Water Feature













## Include a Runnel











**Example at Oak Park Conservatory** 







## Hand-Cranked Miniature Train











## **Preliminary Design**

Main Playground

**Interactive Water Feature** 

**Group Swings** 

Miniature Train









## **Preliminary Design**

**Interactive Water Feature** 

Runnel, runs down slope

Pool (connect to wet meadow planting and existing storm water catch basin

Connection to Trail









160 Feet to nearest Residence to the SE

200 Feet to nearest residence to the NE

## **Comments by Board Members and Staff**

- Protect trees where possible
- Add stroller and bike parking at entries
- Move swings
- Add accessible tables
- Add seating for all ages











## **Current Design**

























































### **Global Motion**











**Double Slides** 

Proposed Play Equipment 5-12





























Rendered Views of Proposed







































## **Comparison Existing and Proposed**

Existing Playground Area **2,951 S.F**.

Proposed Playground Area **4,720 S.F.**Not including train







## **Current Design**









# V. Action Item D Approval of emergency repairs of Takiff Center air handler #1 &3 compressors

Glencoe Park District August 2019 Board Meeting



#### INTEROFFICE MEMORANDUM

TO: Board of Commissioners

FROM: Lisa Sheppard, Executive Director and Chris Leiner, Director of Parks &

Maintenance

DATE: 8/9/19

### SUBJECT: Emergency Repairs Takiff Center Air Handler #1& 3 Compressors

On August 5, 2019, two