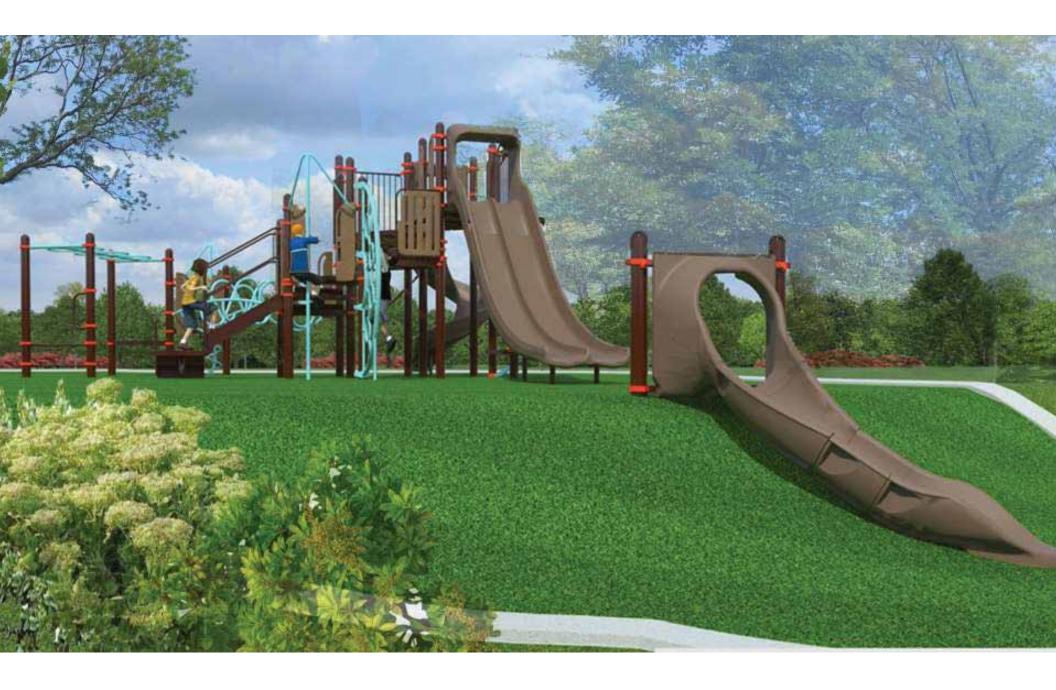

### AGENDA

- I. Call to Order
- II. Roll Call
- III. Consent Agenda Items
  - A. Minutes of July 16, 2019 Regular Board Meeting (pgs. 4-7)
  - B. Approval of the Bills (pgs. 8-26)
- IV. Matters from the Public
- V. Action Items
  - A. Approval of the Takiff IT room expansion/HVAC replacement bid (pgs. 27-28)
  - B. Approval of agreement for services related to the development of the Watts Recreation Center Master Plan and PARC Grant Application (pgs. 29-89)
  - C. Approval of the Lincoln Playground Design (pgs. 90-130)
  - D. Approval of emergency repairs of Takiff Center air handler #1& 3 compressors (pgs. 131-132)
- VI. Other Business
- VII. Park Tour (pgs. 133-134)
  - Watts Park
  - Milton Park
  - Kalk Park Pathway
  - Lakefront Tennis Courts
  - South and Green Bay Park
  - Shelton Park
  - Maintenance Center