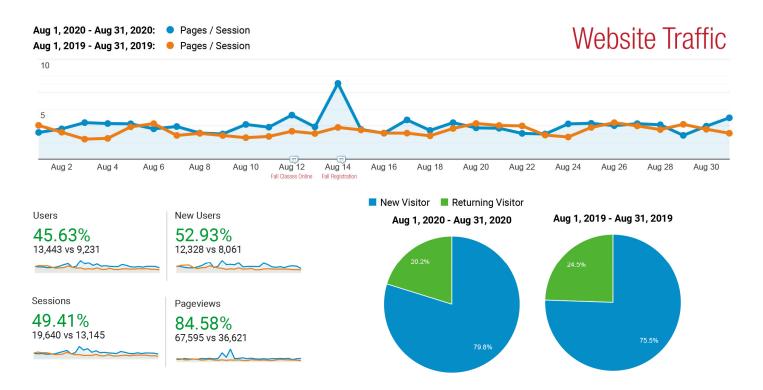

k Tarpey and Alena Barysik have been hired as permanent part-time custodians. Patrick filled an existing position, and Alena was brought on to assist with the additional cleaning necessary due to COVID-19 requirements.

Submitted by: Chris Leiner, CPRP Director of Parks & Maintenance

## Glencoe Park District Marketing/Communications Report September 2020

## **Online Communication**

Due to changing COVID-19 regulations, our programs and events are primarily being marketed online. Instead of a printed fall program guide, we emailed participants a link to our digital fall guide. Website traffic increased leading up to the release of the online guide (August 12) and fall registration (August 14). Compared to the previous year, website users increased 45.63% and pageviews increased 84.58%.



## Social Media

We ended the month of August with 27,226 Facebook impressions (in 2019, we ended the month with 74,845 impressions). We now have 1,939 followers on Facebook, 1,034 followers on Twitter and 1,706 followers on Instagram. Glencoe Beach has 2,464 followers on Facebook. Instagram continues to be the fastest growing social media platform for us, while Facebook is still the largest source of followers.



## Email Marketing

During the month of August, we sent out 19 targeted emails, focusing primarily on fall programs and special events. Of the 22,286 emails we sent, over 8,900 were opened (42%). Below are the email statistics for August:



#### Trends

Check out how your numbers compare over time.

| Your open rate:      | 42%    | Your click rate:     | 9%    |
|-----------