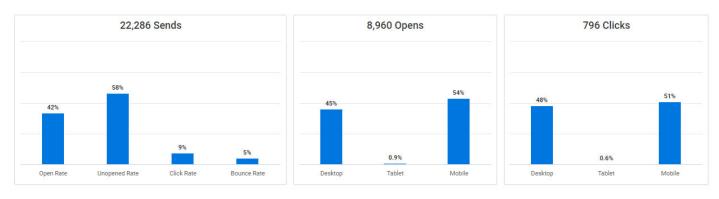

gust 12) and fall registration (August 14). Compared to the previous year, website users increased 45.63% and pageviews increased 84.58%.



## Social Media

We ended the month of August with 27,226 Facebook impressions (in 2019, we ended the month with 74,845 impressions). We now have 1,939 followers on Facebook, 1,034 followers on Twitter and 1,706 followers on Instagram. Glencoe Beach has 2,464 followers on Facebook. Instagram continues to be the fastest growing social media platform for us, while Facebook is still the largest source of followers.



## Email Marketing

During the month of August, we sent out 19 targeted emails, focusing primarily on fall programs and special events. Of the 22,286 emails we sent, over 8,900 were opened (42%). Below are the email statistics for August:



#### Trends

Check out how your numbers compare over time.

| Your open rate:      | 42%    | Your click rate:     | 9%    |
|----------------------|--------|----------------------|-------|
| vs. previous 30 days | +3% 🔺  | vs. previous 30 days | +0% — |
| vs. industry average | +21% 🔺 | vs. industry average | -2% 🔻 |

#### Inside Glencoe

We are starting to work on the fall issue of *Inside Glencoe*, our community newsletter with the Village, School District, Library, and Family Services. The newsletter will be in mailboxes at the end of October.

#### **Special Events**

I worked with the Recreation Team to promote fall registration, Movies in the Park, and Fitness Dance Party, plus the Beach season extension and Labor Day closures.

#### **Connect Glencoe Communication**

New signage