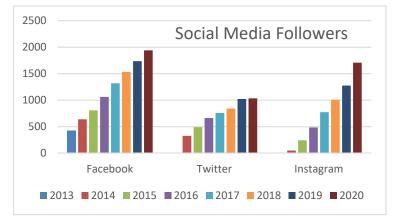

tions, our programs and events are primarily being marketed online. Instead of a printed fall program guide, we emailed participants a link to our digital fall guide. Website traffic increased leading up to the release of the online guide (August 12) and fall registration (August 14). Compared to the previous year, website users increased 45.63% and pageviews increased 84.58%.



## Social Media

We ended the month of August with 27,226 Facebook impressions (in 2019, we ended the month with 74,845 impressions). We now have 1,939 followers on Facebook, 1,034 followers on Twitter and 1,706 followers on Instagram. Glencoe Beach has 2,464 followers on Facebook. Instagram continues to be the fastest growing social media platform for us, while Facebook is still the largest source of followers.



## Email Marketing

During the month of August, we sent out 19 targeted emails, focusing primarily on fall programs and special events. Of the 22,286 emails we sent, over 8,900 were opened (42%). Below are the email statistics for August:



#### Trends

Check out how your numbers compare over time.

| Your open rate:      | 42%    | Your click rate:     | 9%    |
|----------------------|--------|----------------------|-------|
| vs. previous 30 days | +3% 🔺  | vs. previous 30 days | +0% — |
| vs. industry average | +21% 🔺 | vs. industry average | -2% 🔻 |

#### Inside Glencoe

We are starting to work on the fall issue of *Inside Glencoe*, our community newsletter with the Village, School District, Library, and Family Services. The newsletter will be in mailboxes at the end of October.

#