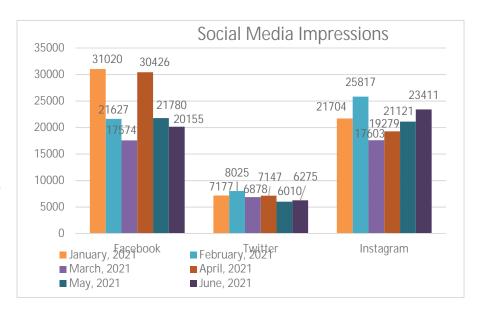

urth of July.



#### **Email Marketing**

During the month of June, we sent out 20 targeted emails, focusing primarily on camp programming, special events, season pass holder events, mask updates, summer programming, and COVID updates. Of the 16,532 emails we sent, over 7,838 were opened (49%) with a 10% average click rate. The open rate is 8% above the industry average.



#### **Social Media**

We ended the month with 20,150 Facebook impressions (last month was 21,780). During the month, we also had 23,411 impressions on Instagram (last month was 21,121) and 6,275 impressions on Twitter (last month was 6,010). We now have 2,064 followers on Facebook, 1,061 followers on Twitter and 2,045 followers on Instagram. Glencoe Beach has 2,680 and Watts Ice Center has 541 followers on Facebook.





Submitted by: Erin Classen, Superintendent of Marketing and Communications

# VIII. Action Item A: Approval of Annual Treasurer's Report

Glencoe Park District July 2021 Board Meeting

## **MEMORANDUM**

TO: Board of Park Commissioners

FROM: Lisa Sheppard, Executive Director; John Cutrera, Director of Finance/HR

SUBJECT: FY2020/2021 Annual Treasurer's Report

**DATE:** July 13. 2021

#### FY2020/21 Annual Treasurer's Report:

The Annual Treasurer's Report is no longer required to be published – just a notice of publication stating that the Annual Audit Report is available for review. However, the Annual Treasurer's Report must still be completed and approved. The FY2020/2021 Annual Treasurer's Report is attached and will be posted to the District's website and filed with the County a