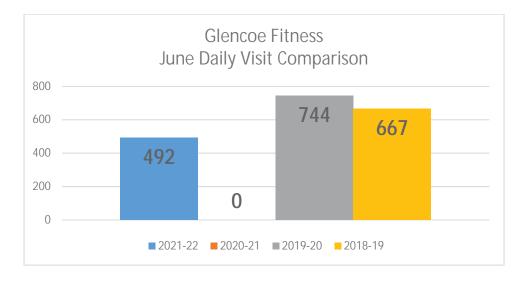

| 100        |             |
| Additional Member             | 7                   | 22         |             |
| Senior Member                 | 27                  | 57         |             |
| Student Member                | 28                  | 26         |             |
| 3-month Member                | 10                  | NA         |             |
| Total Members                 | 115                 | 205        | 150         |

We have seen a small uptick in usage with restrictions being lifted. During June, we had 492 total visits to the fitness center. Due to the pandemic, we were closed in June 2020, but had 744 visits in 2019 and 667 in 2018. We anticipate numbers continuing to grow as we move into the fall and members begin to use the fitness center again.



#### **Fitness Classes**

As of July 1, all fitness classes have returned to normal operation utilizing the fitness and yoga studios similar to pre-pandemic. Participants are able to drop-in with punch cards or a daily fee. Pre-registration is no longer required under phase 5. We still have a handful of classes being run outdoors including Zumba, Burn by the Beach, Sunrise Yoga, and Pilates.

Paddleboard Yoga continues to be popular after a successful 2020. Classes run on Saturday and Sunday mornings at Glencoe Beach. They are taught by instructor Steph Metz. We are seeing more students sign up for the full summer session in 2021. These classes are typically driven by drop-in

enrollment. Below is a comparison of enrollment 2021 versus 2020. We only have a handful more drop-in spots left