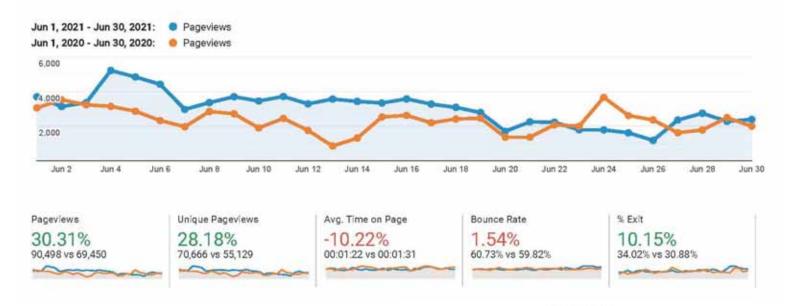

| Mini Hip Hop (Ages 3-5)           | 7        | \$1,214       |
| Mini Ballet (Ages 3-5)            | 9        | \$1,647       |
| Mini Ballet (Ages 3-5)            | 9        | \$1,972       |
| Master Class Hip Hop (Grades K-4) | 6        | \$1,312       |
| Master Class Ballet (Grades K-4)  | 5        | \$1,039       |
| Total                             | 36       | \$7,184       |

Submitted by: Bobby Collins, CPRP Director of Recreation and Facilities

#### **Online Communication**

In June, website views were 38% higher than the previous month and 30% higher compared to the same month in 2020. We had 90,498 page views in June, compared to 66,523 previous year. Our top ten pages with the most traffic were all related to the beach, daily passes, park alerts, and the Fourth of July.



#### **Email Marketing**

During the month of June, we sent out 20 targeted emails, focusing primarily on camp programming, special events, season pass holder events, mask updates, summer programming, and COVID updates. Of the 16,532 emails we sent, over 7,838 were opened (49%) with a 10% average click rate. The open rate is 8% above the industry average.



#### **Social Media**

We ended the month with 20,150 Facebook impressions (last month was 21,780). During the month, we also had 23,411 impressions on Instagram (last month was 21,121) and 6,275 impressions on Twitter (last month was 6,010). We now have 2,064 followers on Facebook, 1,061 followers on Twitter and 2,045 followers on Instagram. Glencoe Beach has 2,680 and Watts Ice Center has 541 followers on Facebook.





Submitted b