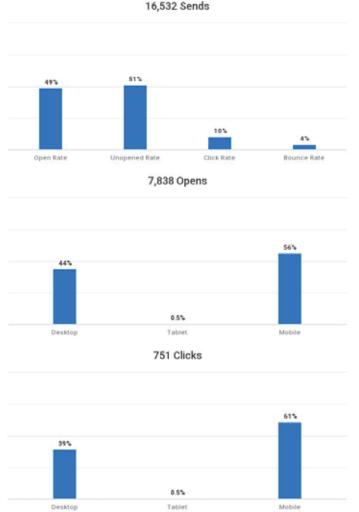

| 36       | \$7,184       |

Submitted by: Bobby Collins, CPRP Director of Recreation and Facilities

#### **Online Communication**

In June, website views were 38% higher than the previous month and 30% higher compared to the same month in 2020. We had 90,498 page views in June, compared to 66,523 previous year. Our top ten pages with the most traffic were all related to the beach, daily passes, park alerts, and the Fourth of July.



#### **Email Marketing**

During the month of June, we sent out 20 targeted emails, focusing primarily on camp programming, special events, season pass holder events, mask updates, summer programming, and COVID updates. Of the 16,532 emails we sent, over 7,838 were opened (49%) with a 10% average click rate. The open rate is 8% above the industry average.



#### **Social Media**

We ended the month with 20,150 Facebook impressions (last month was 21,780). During the month, we also had 23,411 impressions on Instagram (last month was 21,121) and 6,275 impressions on Twitter (last month was 6,010). We now have 2,064 followers on Facebook, 1,061 followers on Twitter and 2,045 followers on Instagram. Glencoe Beach has 2,680 and Watts Ice Center has 541 followers on Facebook.





Submitted by: Erin Classen, Superintendent of Marketing and Communications

# VIII. Action Item A: Approval of Annual Treasurer's Report

Glencoe Park District July 2021 Board Meeting

## **MEMORANDUM**

TO: Board of Park Commissioners

FROM: Lisa Sheppard, Executive Director; John Cutrera, Director of Finance/HR

SUBJECT: FY2020/2021 Annual Treasurer's Report

**DATE:*