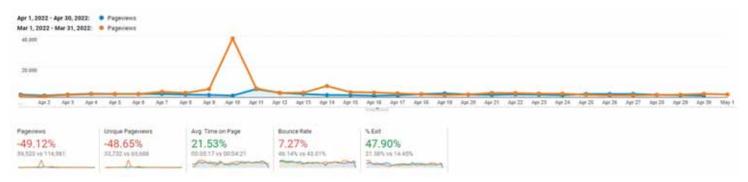

of 5/2            | 2022  | 2021  | 2022      | 2021    |  |
| Spring Session 1     | 73    | 47    | \$9,217   | \$5,965 |  |
| Spring Session 2     | 93*   | 25    | \$12,005  | \$3,260 |  |
| Summer Session 1     | 69*   | 3     | \$8,805   | \$390   |  |
| Summer Session 2     | 31    | 0     | \$3,980   | 0       |  |
| Total                | 266*  | 75    | \$34,007* | \$9,615 |  |

<sup>\*</sup>includes 29 waitlist enrollments.

Submitted by: Bobby Collins, CPRP Director of Recreation and Facilities

# Marketing/Communications Report May 2022

# **Online Communication**

We had 59,523 pageviews in April, which is 49% lower than our March traffic (when spring programs and beach pass sales started). Our primary visitors are female (59%) between the ages 25-34 (23%) and 35-44 (30%).



### Inside Glencoe

Inside Glencoe was sent to all residents on May 6. The newsletter features articles about the Watts renovation, Glencoe Beach passes, Northbrook agreement, summer camp, pier project, our new parks director, and the new website/registration system. You can read the newsletter at https://glencoeparkdistrict.com/newsletters.

### **Program Guide**

In the month of April, the digital guide had 1.8K views, 44K page views, 7 downloads, and 816 link clicks. Although traffic is low compared to March, it's interesting to know that people are still viewing the guide weeks after it was published (and after spring classes began).



### **Email Marketing**

We sent 7 email blasts to 28,768 email addresses. 66% or 18,759 people opened the emails, with a 4% click rate.



### **Soc