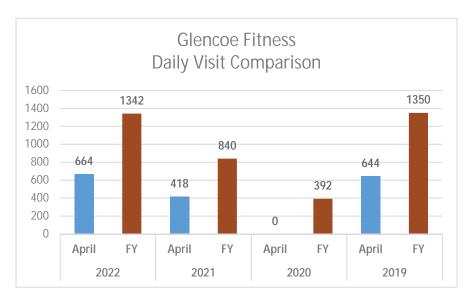

AYES: Boron, Covey, Schneider, Spain, Brooks

NAYS: None ABSENT: None The motion passed. <u>Financial Report</u>: The District is one month into the fiscal year. Director of Finance/HR Cutrera stated that the Recreation Dept. revenues are a little higher than 3/21/2020 (pre-COVID). Any revenue received after February 28 is deferred. Children's Circle revenue is close to \$100,000 over expenditures, not considering refunds, spring break refunds, and timing of insurance payments, all of which are not reflected yet. Fitness is looking good with increased usage. The Beach and Boating totals include pass sales. Watts has a little carryover from March. G & A Dept. health insurance expenditure is at \$30,000 compared to \$90,000 in prior years; same for Parks. Takiff revenue includes the first installment of property taxes showing higher revenue due to the tax relief by delayed payment given homeowners last year.