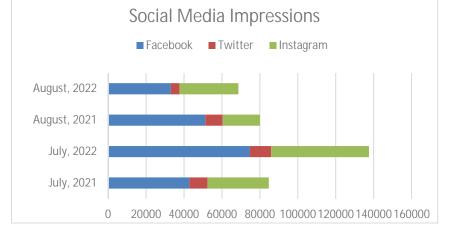

ople opened the emails, with a 4% click rate.



#### Trends

Check out how your numbers compare over time.

| Your open rate:      | 63%    | Your click rate:     | 4%    |
|----------------------|--------|----------------------|-------|
| vs. previous 61 days | -3% 🍾  | vs. previous 61 days | +0% — |
| vs. industry average | +27% 🎢 | vs. industry average | +0% — |

# Social Media

July had a strong number of Facebook impressions (74,753 compared to 42,816 in 2021). Our Twitter and Instagram continue to grow.

### Inside Glencoe

The fall issue of *Inside Glencoe* was sent to every household in Glencoe the last week of August. Inside, there are articles on upcoming projects at Lakefront and Watts, a spotlight on our art teacher Cheryl, and a look back at John's first year in the finance



department. Be sure to check out the cover, featuring a few of our Board members!

#### Our most popular Instagram post in August



Submitted by: Erin Classen, Superintendent of Marketing and Communications

## Q1 I received proper training to perform my job well.



| ANSWER CHOICES | RESPONSES |    |
|----------------|-----------|----|
| Yes            | 89.47%    | 34 |
| No             | 10.53%    | 4  |
| TOTAL          | 3         | 38 |

## Q2 I have the tools and resources I need to perform my job well.



| ANSWER CHOICES | RESPONSES |    |
|----------------|-----------|----|
| Yes            | 97.37%    | 37 |
| No             | 2.63%     | 1  |
| TOTAL          |           | 38 |

## Q3 I am treated with courtesy, respect, and dignity by my coworkers.



| ANSWER CHOICES | RE