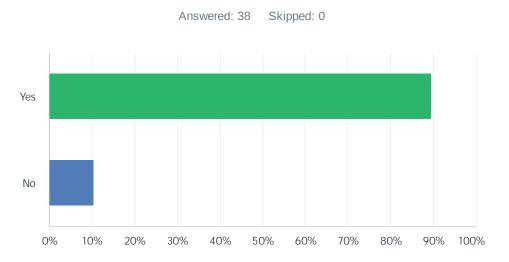

| vs. previous 61 days | +0% — |
| vs. industry average | +27% 🎢 | vs. industry average | +0% — |

# Social Media

July had a strong number of Facebook impressions (74,753 compared to 42,816 in 2021). Our Twitter and Instagram continue to grow.

### Inside Glencoe

The fall issue of *Inside Glencoe* was sent to every household in Glencoe the last week of August. Inside, there are articles on upcoming projects at Lakefront and Watts, a spotlight on our art teacher Cheryl, and a look back at John's first year in the finance



department. Be sure to check out the cover, featuring a few of our Board members!

#### Our most popular Instagram post in August



Submitted by: Erin Classen, Superintendent of Marketing and Communications

## Q1 I received proper training to perform my job well.



| ANSWER CHOICES | RESPONSES |    |
|----------------|-----------|----|
| Yes            | 89.47%    | 34 |
| No             | 10.53%    | 4  |
| TOTAL          | 3         | 38 |

## Q2 I have the tools and resources I need to perform my job well.



| ANSWER CHOICES | RESPONSES |    |
|----------------|-----------|----|
| Yes            | 97.37%    | 37 |
| No             | 2.63%     | 1  |
| TOTAL          |           | 38 |

## Q3 I am treated with courtesy, respect, and dignity by my coworkers.



| ANSWER CHOICES | RESPONSES |    |
|----------------|-----------|----|
| Yes            | 92.11%    | 35 |
| No             | 7.89%     | 3  |
| TOTAL          |           | 38 |



| ANSWER CHOICES    | RESPONSES |    |
|-------------------|-----------|----|
| Strongly Agree    | 71.05%