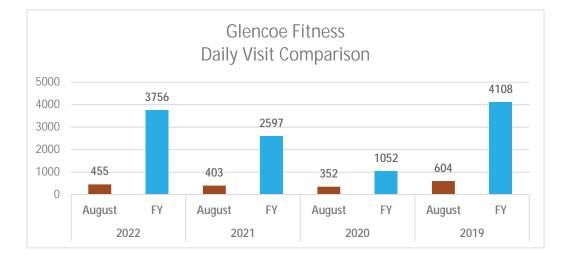

|                                          |                                          |                               |
| As of 8/30<br>March                         | \$3,784                                  | \$2,210                                  | \$3,643                       |
| As of 8/30<br>March<br>April                | \$3,784<br>\$4,407                       | \$2,210<br>\$2,648                       | \$3,643<br>\$50               |
| As of 8/30<br>March<br>April<br>May         | \$3,784<br>\$4,407<br>\$5,576            | \$2,210<br>\$2,648<br>\$2,570            | \$3,643<br>\$50<br>\$0        |
| As of 8/30<br>March<br>April<br>May<br>June | \$3,784<br>\$4,407<br>\$5,576<br>\$3,861 | \$2,210<br>\$2,648<br>\$2,570<br>\$2,858 | \$3,643<br>\$50<br>\$0<br>\$0 |

## Appendix A



# Facility/Park Permits/Court Rentals

| Takiff Center Rentals<br>As of 8/30 | 2022/23  | 2021/22  | 2020/21 | 2019/20  |
|-------------------------------------|----------|----------|---------|----------|
| Revenue                             | \$34,506 | \$17,153 | \$6,628 | \$45,909 |

| Park Permits<br>As of 8/30 | 2022/23 | 2021/22 | 2020/21 | 2019/20 |
|----------------------------|---------|---------|---------|---------|
| Park Permits               | \$5,692 | \$7,050 | \$3,440 | \$2,295 |
| Court Rentals/Permits*     | \$6,606 | \$2,920 | -       | -       |

\*Includes tennis permits and pickleball/tennis court rentals. In 2021-22 we charged \$5/hour; in 2022-23, we charged \$10/hour for court reservations.

#### Marketing/Communications Report September 2022

# **Online Communi