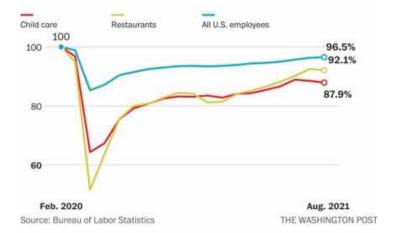

#### Child care is struggling to hire more than restaurants

Chart shows how much employment in each sector is down compared to February 2020. After a big decline, restaurants have rebounded to 92 percent of pre-pandemic staffing levels. Child care is still below 88 percent.