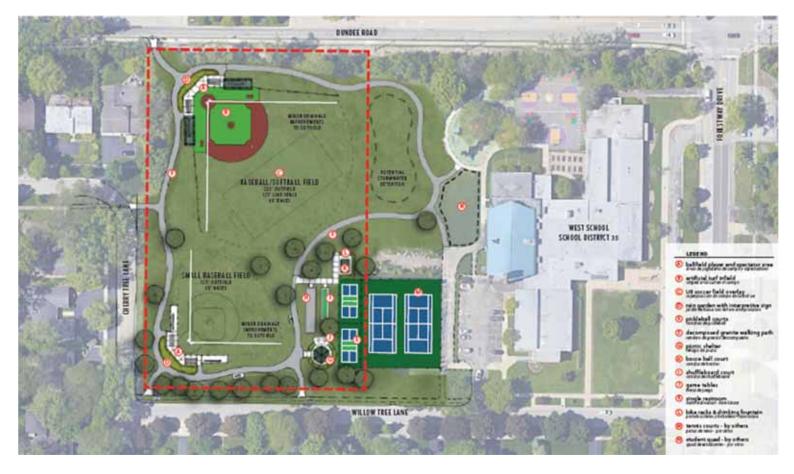

<u>Members of the Public in attendance who signed in or spoke</u>: There was no one from the public in attendance.

Matters from the Public: There was no one from the public wishing to speak.

West Park OSLAD Grant Discussion: Executive Director Sheppard and Director of Parks and Planning Kuhs stated the District's 2022 OSLAD Grant application was not granted due to language in the District 35 lease agreement that grants priority use to the school on the leased property during school hours. It is not the Park District's intention to deny the priority use. Following discussions, staff determined it is in the District's best interest to adjust the grant by removing the leased property elements and re-apply. In the 2023 grant cycle, it is possible to acquire additional grant funds. The walking loop and two tennis courts on the school district side will no longer be included in the scope. The park design was reviewed which included new amenities such as games tables, Bocce, and shuffleboard options to be added to the scope to meet the minimum requirements of the grant. Graphics of the 2022 scope, 2023 scope, existing conditions, and samples of proposed amenities were presented. The total project cost is \$1,282,626, of which, \$600,000 would be paid with grant funds and \$682,626 paid by the District. A breakdown of costs was reviewed. The timeline to apply is very short. The next steps include a community input meeting at West Park on Monday, September 12 at 6:00pm, Board approval at the meeting on September 13, and the application is due on September 30.

Staff answered commissioner questions including clarification of District and school property and improvements on each property. Our project is attractive as a prospective grant awardee, but there are other factors. Discussion ensued. Shuffleboard supplies will either be kept in a box onsite or would be rented from the community center for free. The school cannot have priority use of the grant area although they can use it; the grant portion of the property must remain open for the public. A Resolution of Authorization for the grant will go before the Board for approval at the September 13 regular Board

meeting. Commissioners agreed to include shuffleboard as it is a game that cannot be played at home along with the other amenities.

Children's Circle Restructuring Plan Discussion: Executive Director Lisa Sheppard challenged staff to come up with a creative solution for the child care staffing crisis. The memo and presentation of that solution is attached to these minutes. Early Childhood Director Stockl presented on the nationwide child care crisis, public funding for child care is \$1500 a year per child versus \$13,000 for public school, statistics of women working in the child care industry and women who cite COVID-related child care issues for not being employed, key information of the Children's Circle program, and SWOT analysis. Director Collins reviewed the current Children's Circle staffing crisis. The program is 29% understaffed requiring use of non-child care staff in the program to meet DCFS required ratios which is not sustainable. Absenteeism and guitting for better jobs are primarily by part-time staff, not full-time. Current and proposed benefits were reviewed. Our benefits are excellent compared to our competition. Director Stockl reviewed staff recruitment, weekly hours, staffing structure, and local child care benefit comparison. Proposed changes include grandfathering all benefits for current Grade 1 teachers, create a new benefit Grade 7 for new full-time lead teachers and assistants, move nine 30 hours/week positions to 40 hours/week and add Grade 7 benefits, two full-time staff per classroom, and part-time teachers become floaters. Grade 7 benefits include highly subsidized coverage for single and single/child coverage and minimally subsidized coverage for other packages. The financial impact to the District is \$145,000 savings per year for reduction in overlapped staff, \$100,000 cost per year for nine new eligible staff and \$100,000 cost per year for wage market adjustments. There are grants, but we may not receive them. We did just receive a \$65,000 grant, which will pay for the change this year. Executive Director Sheppard reviewed that the current District policy states the program must meet all direct and indirect costs. This program will need some assistance, if this change is made. Staff is looking for Board consensus to add nine full-time staff immediately using grant funds and to change the District policy on direct and indirect expenses and that no tax dollars should be used in its operations.