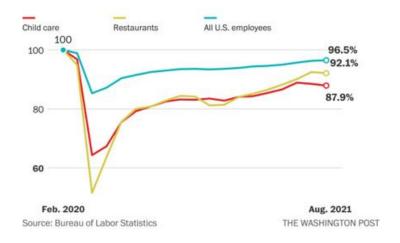

#### Child care is struggling to hire more than restaurants

Chart shows how much employment in each sector is down compared to February 2020. After a big decline, restaurants have rebounded to 92 percent of pre-pandemic staffing levels. Child care is still below 88 percent.