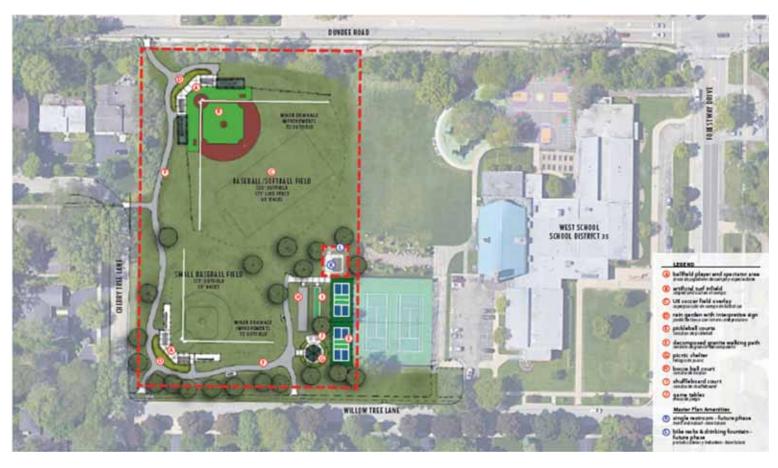

<u>Members of the Public in attendance who signed in or spoke</u>: There was no one from the public in attendance.

Matters from the Public: There was no one from the public wishing to speak.

West Park OSLAD Grant Discussion: Executive Director Sheppard and Director of Parks and Planning Kuhs stated the District's 2022 OSLAD Grant application was not granted due to language in the District 35 lease agreement that grants priority use to the school on the leased property during school hours. It is not the Park District's intention to deny the priority use. Following discussions, staff determined it is in the District's best interest to adjust the grant by removing the leased property elements and re-apply. In the 2023 grant cycle, it is possible to acquire additional grant funds. The walking loop and two tennis courts on the school district side will no longer be included in the scope. The park design was reviewed which included new amenities such as games tables, Bocce, and shuffleboard options to be added to the scope to meet the minimum requirements of the grant. Graphics of the 2022 scope, 2023 scope, existing conditions, and samples of proposed amenities were presented. The total project cost is \$1,282,626, of which, \$600,000 would be paid with grant funds and \$682,626 paid by the District. A breakdown of costs was reviewed. The timeline to apply is very short. The next steps include a community input meeting at West Park on Monday, September 12 at 6:00pm, Board approval at the meeting on September 13, and the application is due on September 30.

Staff answered commissioner questions including clarification of District and school property and improvements on each property. Our project is attractive as a prospective grant awardee, but there are other factors. Discussion ensued. Shuffleboard supplies will either be kept in a box onsite or would be rented from the community center for free. The school cannot have priority use of the grant area although they can use it; the grant portion of the property must remain open for the public. A Resolution of Authorization for the grant will go before the Board for approval at the September 13 regular Board

meeting. Commissioners agreed to include shuffleboard as it is a game that cannot be played at home along with the other amenities.

Children's Circle Restructuring Plan Discussion: Executive Director Lisa Sheppard challenged staff to come up with a creative solution for the child care staffing crisis. The memo and presentation of that solution is attached to these minutes. Early Childhood Director Stockl presented on the nationwide child care crisis, public funding for child care is \$1500 a year per child versus \$13,000 for public school, statistics of women working in the child care industry and women who cite COVID-related child care issues for not being employed, key information of the Children's Circle program, and SWOT analysis. Director Collins reviewed the current Children's Circle staffing crisis. The program is 29% understaffed requiring use of non-child care staff in the program to meet DCFS required ratios which is not sustainable. Absenteeism and guitting for better jobs are primarily by part-time staff, not full-time. Current and proposed benefits were reviewed. Our benefits are excellent compared to our competition. Director Stockl reviewed staff recruitment, weekly hours, staffing structure, and local child care benefit comparison. Proposed changes include grandfathering all benefits for current Grade 1 teachers, create a new benefit Grade 7 for new full-time lead teachers and assistants, move nine 30 hours/week positions to 40 hours/week and add Grade 7 benefits, two full-time staff per classroom, and part-time teachers become floaters. Grade 7 benefits include highly subsidized coverage for single and single/child coverage and minimally subsidized coverage for other packages. The financial impact to the District is \$145,000 savings per year for reduction in overlapped staff, \$100,000 cost per year for nine new eligible staff and \$100,000 cost per year for wage market adjustments. There are grants, but we may not receive them. We did just receive a \$65,000 grant, which will pay for the change this year. Executive Director Sheppard reviewed that the current District policy states the program must meet all direct and indirect costs. This program will need some assistance, if this change is made. Staff is looking for Board consensus to add nine full-time staff immediately using grant funds and to change the District policy on direct and indirect expenses and that no tax dollars should be used in its operations.