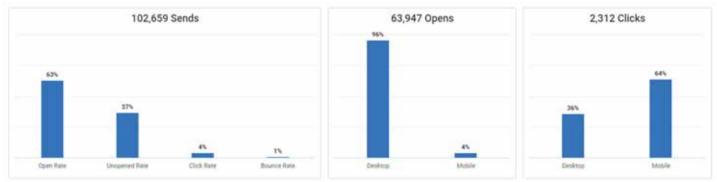

------------------------------------------------------------|------------|---------------|--|
|                                                            | · rapiteus | ~             |  |
|                                                            |            |               |  |
| 40,000                                                     |            |               |  |
| -                                                          |            |               |  |
| 20.000                                                     |            |               |  |
|                                                            |            | - 20mmat 1679 |  |

## Email Marketing

We sent 19 email blasts to 102,659 email addresses. 63% or 63,947 people opened the emails, with a 4% click rate.



#### Trends

Check out how your numbers compare over time.

| Your open rate:      | 63%    | Your click rate:     | 4%    |
|----------------------|--------|----------------------|-------|
| vs. previous 61 days | -3% 🍾  | vs. previous 61 days | +0% — |
| vs. industry average | +27% 🎢 | vs. industry average | +0% — |

# Social Media

July had a strong number of Facebook impressions (74,753 compared to 42,816 in 2021). Our Twitter and Instagram continue to grow.

### Inside Glencoe

The fall issue of *Inside Glencoe* was sent to every household in Glencoe the last week of August. Inside, there are articles on upcoming projects at Lakefront and Watts, a spotlight on our art teacher Cheryl, and a look back at John's first year in the finance



department. Be sure to check out the cover, f